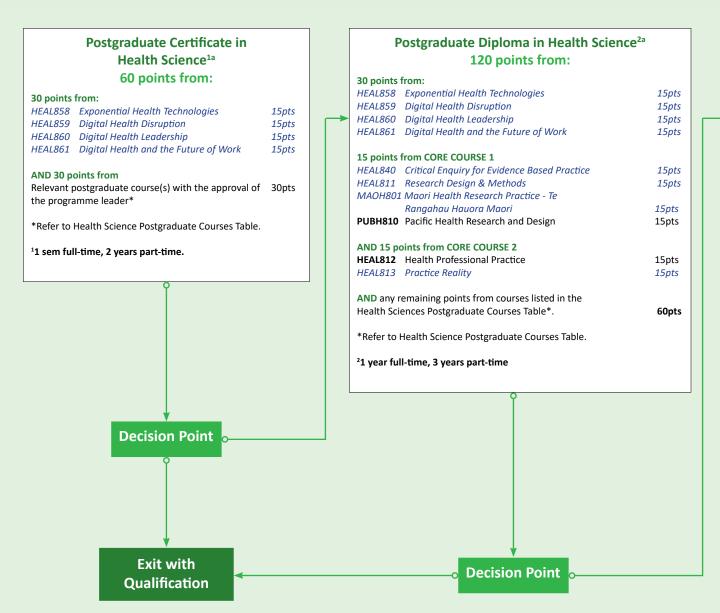

## Master of Health Science<sup>3</sup> 240 points from:

Postgraduate Diploma in Health Science 120pts courses\*

- \*Refer to Health Science Postgraduate Courses Table.
- \*\*Entry is subject to completion of all course work and approval from the Programme Leader.
- <sup>3</sup>2 years full-time, 5 years part-time.

HEAL999 Thesis\*\*

PhD or DHSc<sup>4</sup> 360 points <sup>4</sup>4 - 6 years

P: (09) 921 9999 ext 7108

E: gael.mearns@aut.ac.nz Enrol now: www.aut.ac.nz/apply

**Assoc. Prof. Gael Mearns** 

Contact:

a. If your focus is **Digital Health**, we recommend that you study the following courses from the Health Sciences Postgraduate Courses Table: **HEAL858**, **HEAL859**, **HEAL860** or **HEAL861**.