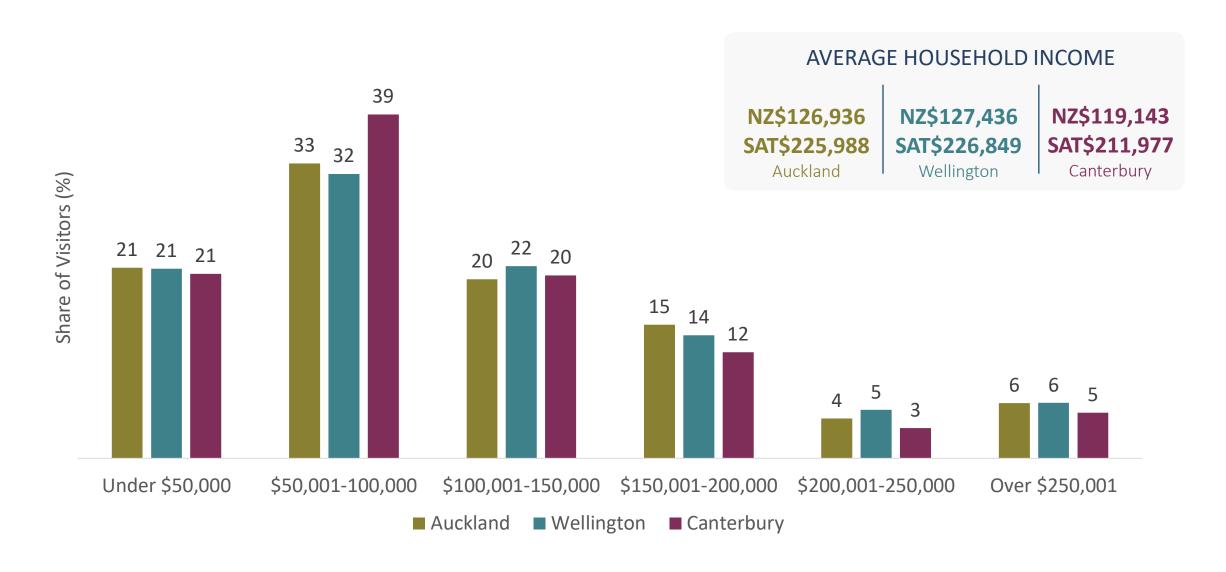

## **Background**

- The 2018-2020 IVS data set is analysed to help us understand the spending profile and outer islands visitation of New Zealand Visitors to Samoa.
- Visitors from Auckland, Wellington, and Canterbury are compared
- NB The 2018-2020 dataset includes data from Jan 2018 to March 2020.
- All reports from the IVS are available at:

https://www.nztri.org.nz/5603353-ptdi-samoa

#### The New Zealand survey respondents – IVS 2018-2020





#### The number of surveyed New Zealand Visitors to Samoa



### Canterbury visitors are most likely to be travelling for a holiday



## Auckland visitors tend to have a younger age profile. Nearly half of visitors from Canterbury are aged 50+.



#### Wellington visitors have the highest annual average household income.



# Wellington and Canterbury visitors are more likely to travel to Savai'i than their Auckland counterparts.



## Canterbury visitors paid more prior to arrival than those from Auckland and Wellington.



### Spend across the three groups is very similar

| Expenditure Items (NZ\$/SAT\$) | Auckland | %   | Wellington | %   | Canterbury | %   |
|--------------------------------|----------|-----|------------|-----|------------|-----|
| Accommodation                  | 22/39    | 27  | 22/39      | 28  | 25/44      | 31  |
| Restaurants, cafes & bars      | 17/30    | 21  | 16/29      | 20  | 20/35      | 24  |
| Vehicle rental                 | 10/17    | 12  | 8/14       | 10  | 8/14       | 10  |
| Vehicle petrol                 | 3/6      | 4   | 3/5        | 3   | 3/5        | 3   |
|