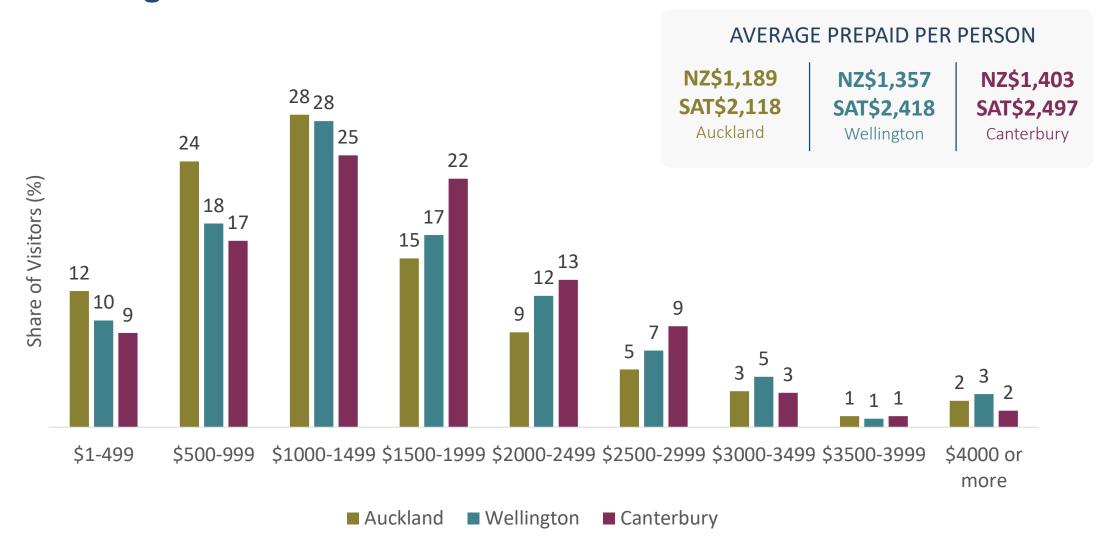

## Canterbury visitors paid more prior to arrival than those from Auckland and Wellington.