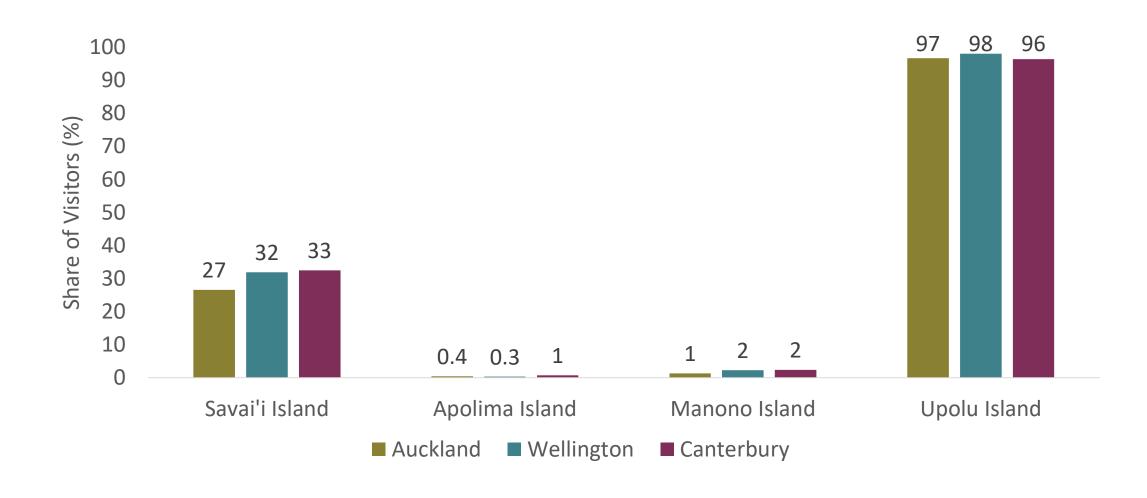

# Wellington and Canterbury visitors are more likely to travel to Savai'i than their Auckland counterparts.