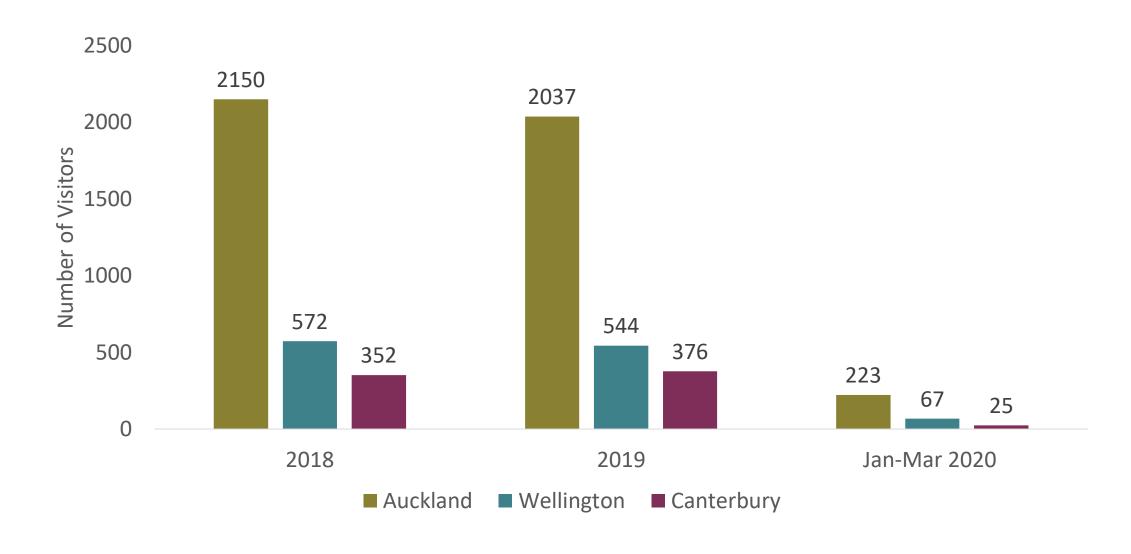

## **Background**

- The 2018-2020 IVS data set is analysed to help us understand the spending profile and outer islands visitation of New Zealand Visitors to Samoa.
- Visitors from Auckland, Wellington, and Canterbury are compared
- NB The 2018-2020 dataset includes data from Jan 2018 to March 2020.
- All reports from the IVS are available at:

https://www.nztri.org.nz/5603353-ptdi-samoa

#### The New Zealand survey respondents – IVS 2018-2020





#### The number of surveyed New Zealand Visitors to Samoa



### Canterbury visitors are most likely to be travelling for a holiday



## Auckland visitors tend to have a younger age profile. Nearly half of visitors from Canterbury are aged 50+.



#### Wellington visitors have the highest annual average household income.



# Wellington and Canterbury visitors are more likely to travel to Savai'i than their Auckland counterparts.



## Canterbury visitors paid more prior to arrival than those from Auckland and Wellington.



### Spend across the three groups is very similar

| Expenditure Items (NZ\$/SAT\$) | Auckland | %   | Wellington | %   | Canterbury | %   |
|--------------------------------|----------|-----|------------|-----|------------|-----|
| Accommodation                  | 22/39    | 27  | 22/39      | 28  | 25/44      | 31  |
| Rest