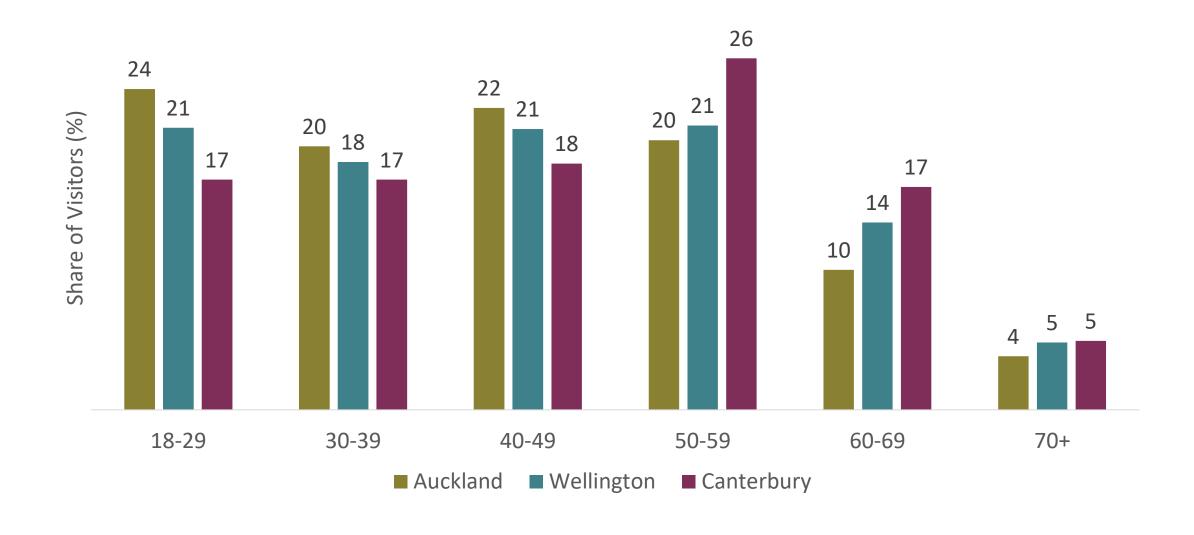

## Auckland visitors tend to have a younger age profile. Nearly half of visitors from Canterbury are aged 50+.