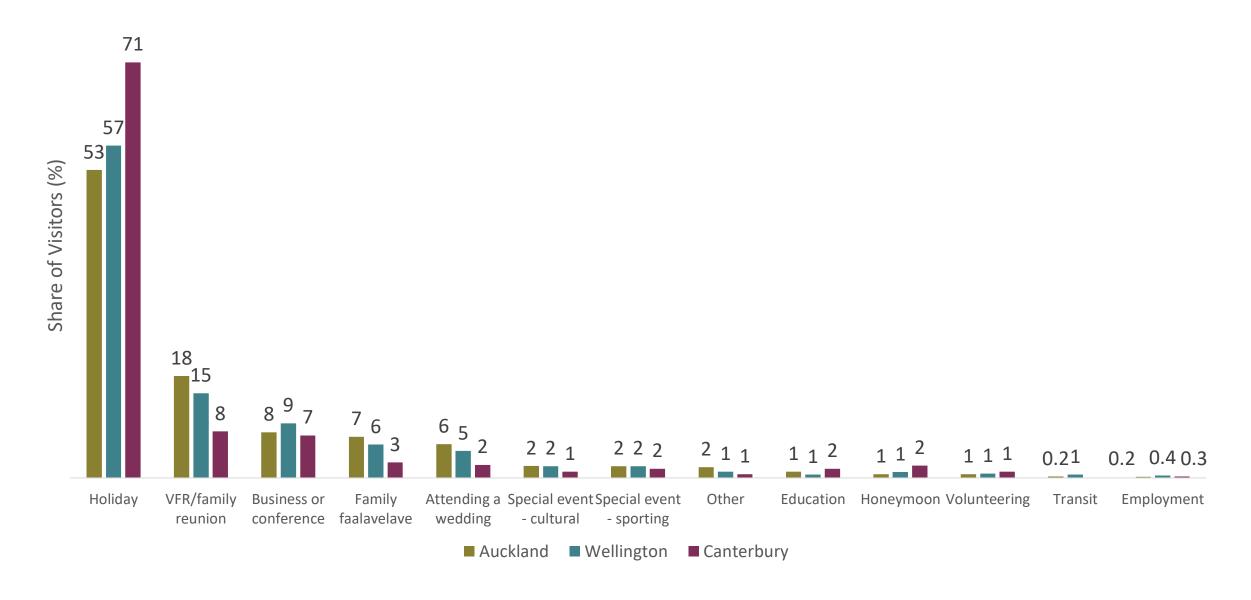

## **Background**

- The 2018-2020 IVS data set is analysed to help us understand the spending profile and outer islands visitation of New Zealand Visitors to Samoa.
- Visitors from Auckland, Wellington, and Canterbury are compared
- NB The 2018-2020 dataset includes data from Jan 2018 to March 2020.
- All reports from the IVS are available at:

https://www.nztri.org.nz/5603353-ptdi-samoa

#### The New Zealand survey respondents – IVS 2018-2020





#### The number of surveyed New Zealand Visitors to Samoa



### Canterbury visitors are most likely to be travelling for a holiday



## Auckland visitors tend to have a younger age profile. Nearly half of visitors from Canterbury are aged 50+.



#### Wellington visitors have the highest annual average household income.



# Wellington and Canterbury visitors are more likely to travel to Savai'i than their Auckland counterparts.



## Canterbury visitors paid more prior to arrival than those from Auckland and Wellington.



### Spend across the three groups is very similar

| Expenditure Items (NZ\$/SAT\$) | Auckland | %   | Wellington | %   | Canterbury | %   |
|--------------------------------|----------|-----|------------|-----|------------|-----|
| Accommodation                  | 22/39    | 27  | 22/39      | 28  | 25/44      | 31  |
| Restaurants, cafes & bars      | 17/30    | 21  | 16/29      | 20  | 20/35