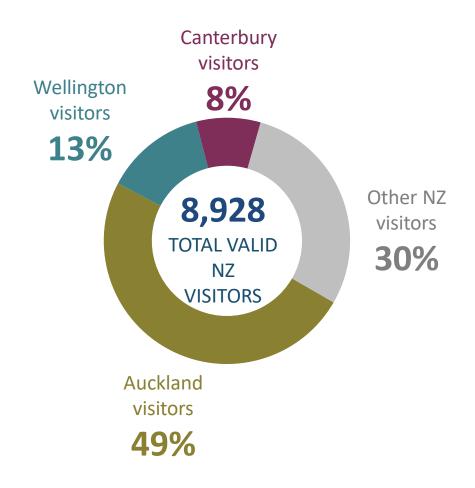

## **Background**

- The 2018-2020 IVS data set is analysed to help us understand the spending profile and outer islands visitation of New Zealand Visitors to Samoa.
- Visitors from Auckland, Wellington, and Canterbury are compared
- NB The 2018-2020 dataset includes data from Jan 2018 to March 2020.
- All reports from the IVS are available at:

https://www.nztri.org.nz/5603353-ptdi-samoa

#### The New Zealand survey respondents – IVS 2018-2020





#### The number of surveyed New Zealand Visitors to Samoa



### Canterbury visitors are most likely to be travelling for a holiday



## Auckland visitors tend to have a younger age profile. Nearly half of visitors from Canterbury are aged 50+.



#### Wellington visitors have the highest annual average household income.



# Wellington and Canterbury visitors are more likely to travel to Savai'i than their Auckland counterparts.



## Canterbury visitors paid more prior to arrival than those from Auckland and Wellington.



### Spend across the three groups is very similar

| Expenditure Items (NZ\$/SAT\$) | Auckland | %   | Wellington | %   | Canterbury | %   |
|--------------------------------|----------|-----|------------|-----|------------|-----|
| Accommodation