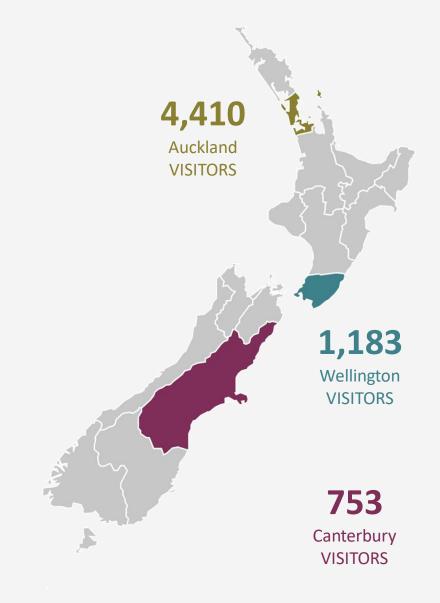

## **Background**

- The 2018-2020 IVS data set is analysed to help us understand the spending profile and outer islands visitation of New Zealand Visitors to Samoa.
- Visitors from Auckland, Wellington, and Canterbury are compared
- NB The 2018-2020 dataset includes data from Jan 2018 to March 2020.
- All reports from the IVS are available at:

https://www.nztri.org.nz/5603353-ptdi-samoa

#### The New Zealand survey respondents – IVS 2018-2020





#### The number of surveyed New Zealand Visitors to Samoa



### Canterbury visitors are most likely to be travelling for a holiday



## Auckland visitors tend to have a younger age profile. Nearly half of visitors from Canterbury are aged 50+.



#### Wellington visitors have the highest annual average household income.



# Wellington and Canterbury visitors are more likely to travel to Savai'i than their Auckland counterparts.



## Canterbury visitors paid more prior to arrival than those from Auckland and Wellington.



### Spend across the three groups is very similar

| Expenditure Items (NZ\$/SAT\$) | Auckland | %   | Wellington | %   | Canterbury | %   |
|--------------------------------|----------|-----|------------|-----|------------|-----|
| Accommodation                  |