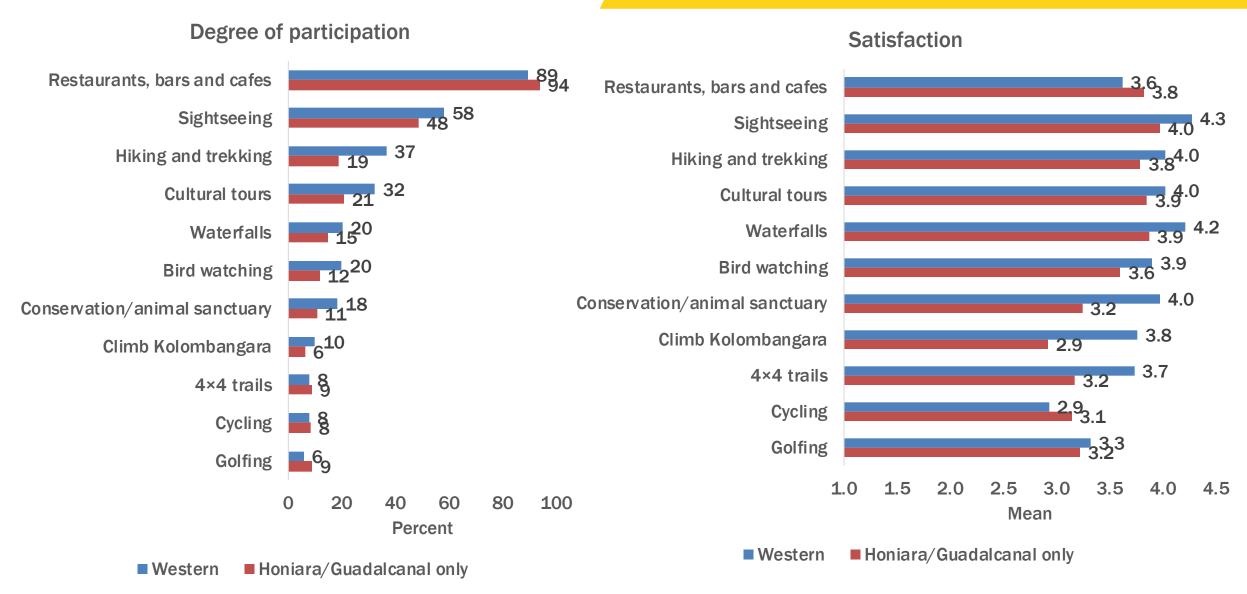

#### **Land Based Activities and Touring**

Note: Multiple responses, therefore total does not add up to 100%.