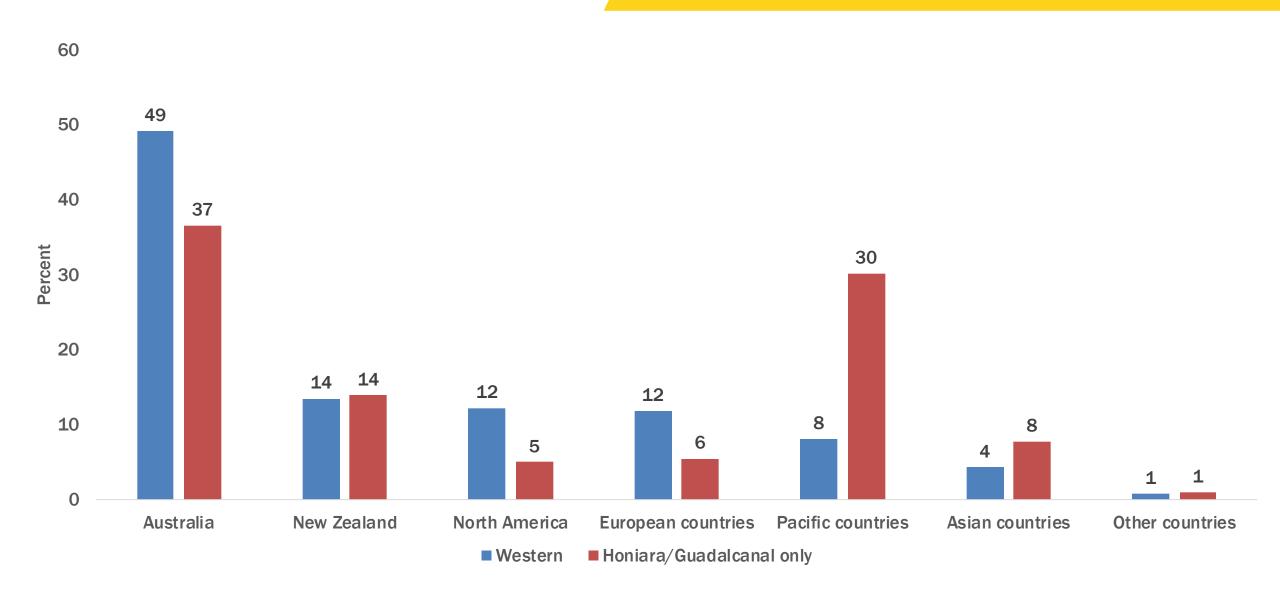

# Solomon Islands International Visitor Survey

Visitors to Western province compared to Honiara/Guadalcanal only visitors (Jan 2018 – Jun 2019)











# **Visitors (Jan 2018 – Jun 2019)**



# **Country Of Origin**



# **Age Distribution**



# **Highest Qualifications**



#### **Annual Household Income In USD**



## **Main Purpose Of Visit**



# **Travelling With Whom?**



# **Number Of Companions**



# **Previous Visits (Including Most Recent)**



#### **Provinces Visited**



### **Overall And Provincial Length Of Stay**



## **Airlines Used**



# **Future Intentions**



| Western                                 | Honiara/Guadalcanal only                |
|-----------------------------------------|-----------------------------------------|
| 88% would like to return                | 90% would like to return                |
| 89% would recommend the Solomon Islands | 80% would recommend the Solomon Islands |

# **Expenditure**



#### **How Did You Find Out About The Solomon Islands?**