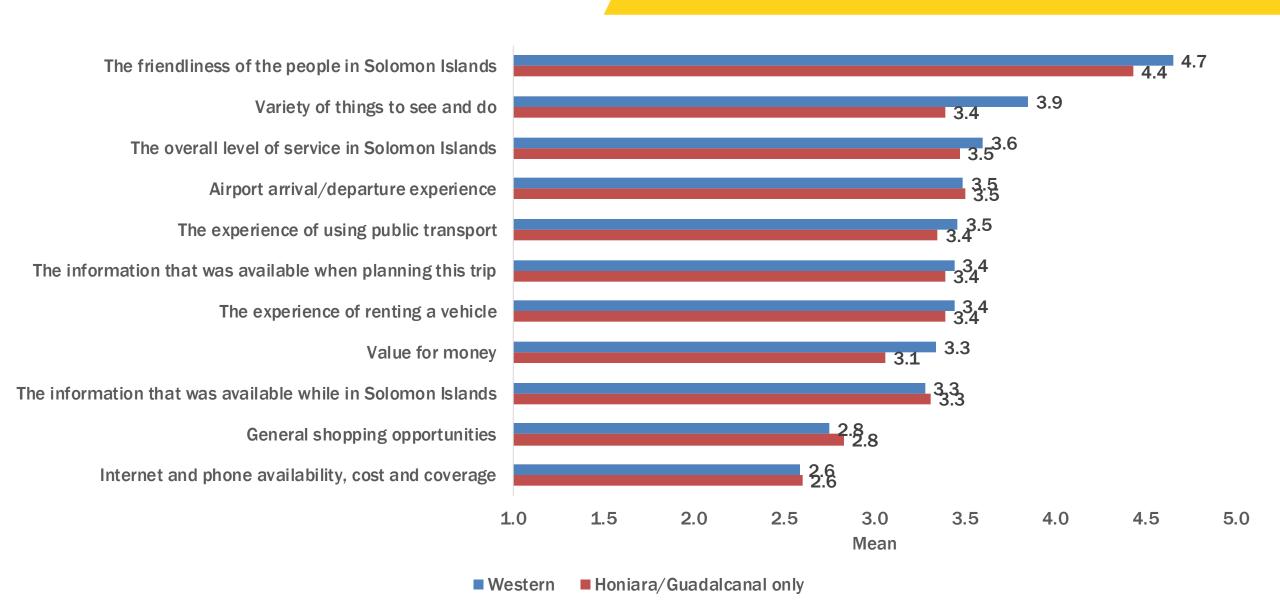

---------------------------------------|
| 88% would like to return                | 90% would like to return                |
| 89% would recommend the Solomon Islands | 80% would recommend the Solomon Islands |

# **Expenditure**



#### **How Did You Find Out About The Solomon Islands?**



Note: Multiple responses, therefore total does not add up to 100%.

### **Importance of Information Sources Used For Planning**



#### **How Did You Purchase Your Travel?**



#### **Water Based Activities**



Note: Multiple responses, therefore total does not add up to 100%.

#### **Cultural Interaction Activities**



#### **Land Based Activities and Touring**



Note: Multiple responses, therefore total does not add up to 100%.

## **Shopping**



#### **Satisfaction with the Solomon Islands**



### **Overall Satisfaction**