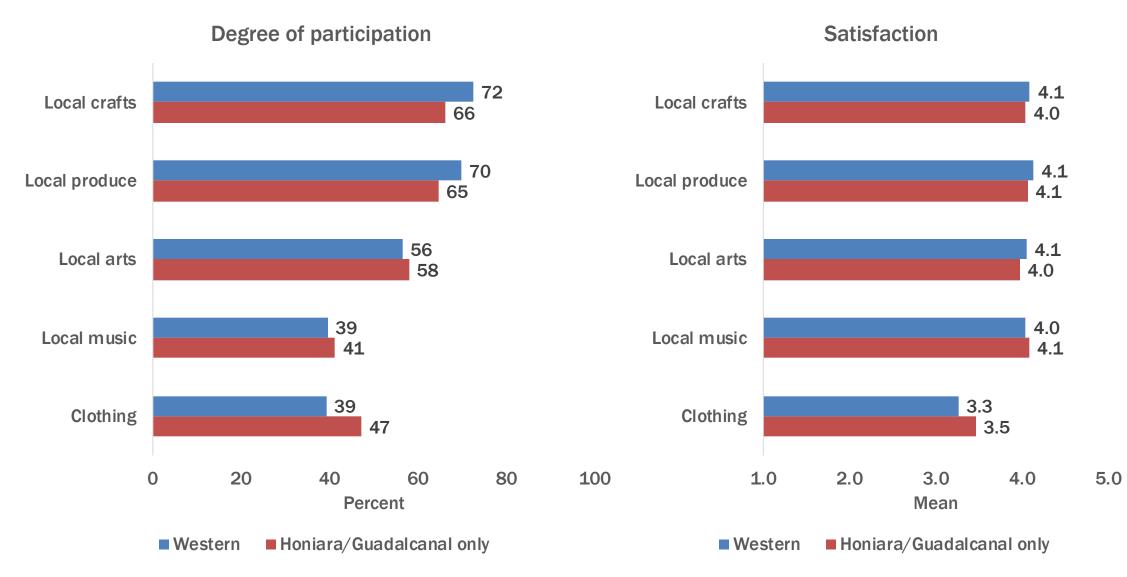

|
|-----------------------------------------|-----------------------------------------|
| 88% would like to return                | 90% would like to return                |
| 89% would recommend the Solomon Islands | 80% would recommend the Solomon Islands |

# **Expenditure**



#### **How Did You Find Out About The Solomon Islands?**



Note: Multiple responses, therefore total does not add up to 100%.

### **Importance of Information Sources Used For Planning**



#### **How Did You Purchase Your Travel?**



#### **Water Based Activities**



Note: Multiple responses, therefore total does not add up to 100%.

#### **Cultural Interaction Activities**



#### **Land Based Activities and Touring**



Note: Multiple responses, therefore total does not add up to 100%.

## **Shopping**



#### **Satisfaction with the Solomon Islands**



### **Overall Satisfaction**