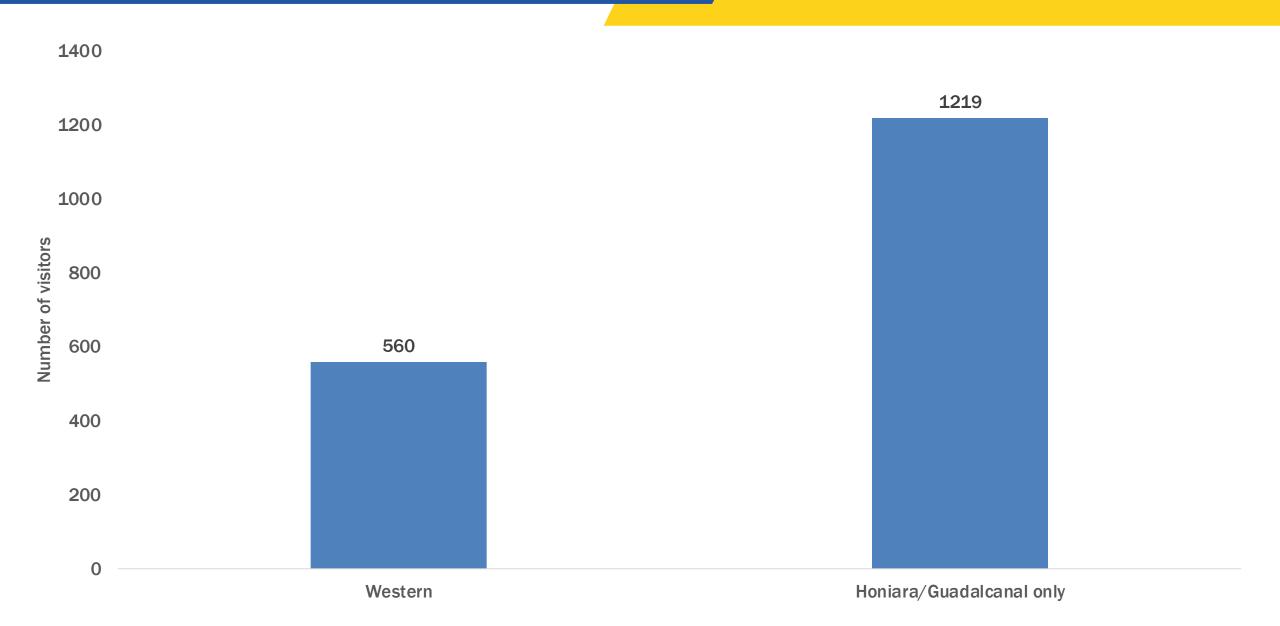

# Solomon Islands International Visitor Survey

Visitors to Western province compared to Honiara/Guadalcanal only visitors (Jan 2018 – Jun 2019)

# **Visitors (Jan 2018 – Jun 2019)**