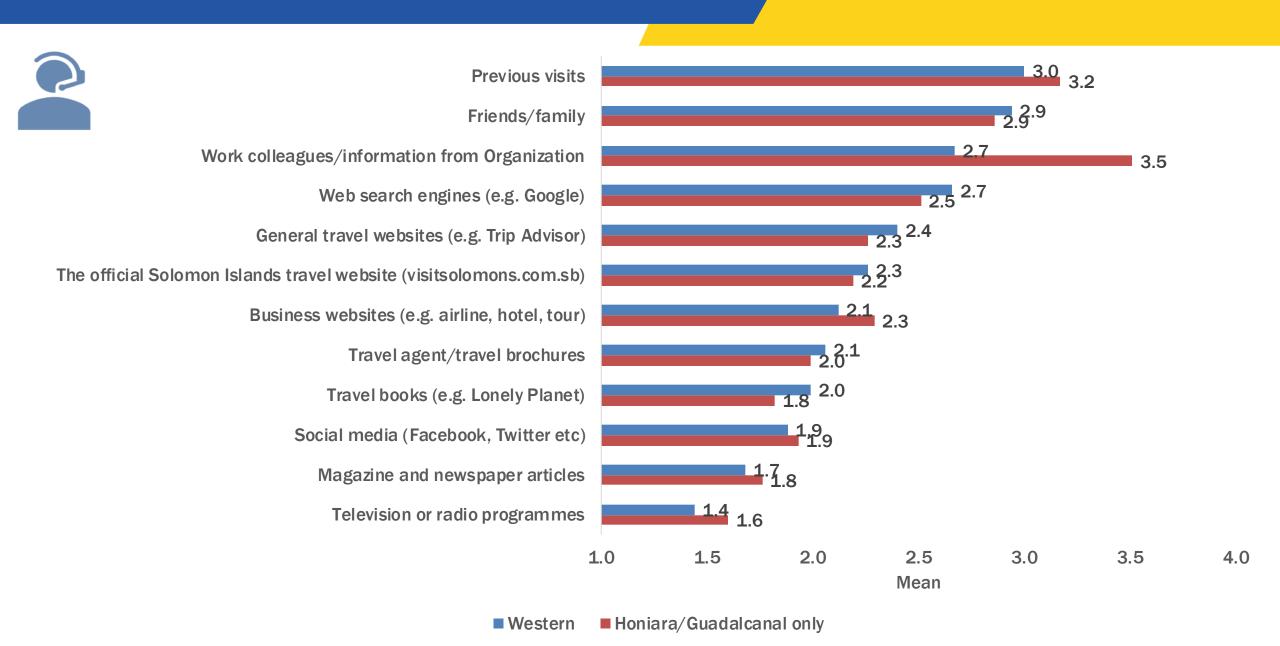

*



# **Travelling With Whom?**



# **Number Of Companions**



# **Previous Visits (Including Most Recent)**



#### **Provinces Visited**



### **Overall And Provincial Length Of Stay**



## **Airlines Used**



# **Future Intentions**



| Western                                 | Honiara/Guadalcanal only                |
|-----------------------------------------|-----------------------------------------|
| 88% would like to return                | 90% would like to return                |
| 89% would recommend the Solomon Islands | 80% would recommend the Solomon Islands |

# **Expenditure**



#### **How Did You Find Out About The Solomon Islands?**



Note: Multiple responses, therefore total does not add up to 100%.

### **Importance of Information Sources Used For Planning**



#### **How Did You Purchase Your Travel?**



#### **Water Based Activities**



Note: Multiple responses, therefore total does not add up to 100%.

#### **Cultural Interaction Activities**



#### **Land Based Activities and Touring**



Note: Multiple responses, therefore total does not add up to 100%.

## **Shopping**



#### **Satisfaction with the Solomon Islands**



### **Overall Satisfaction**