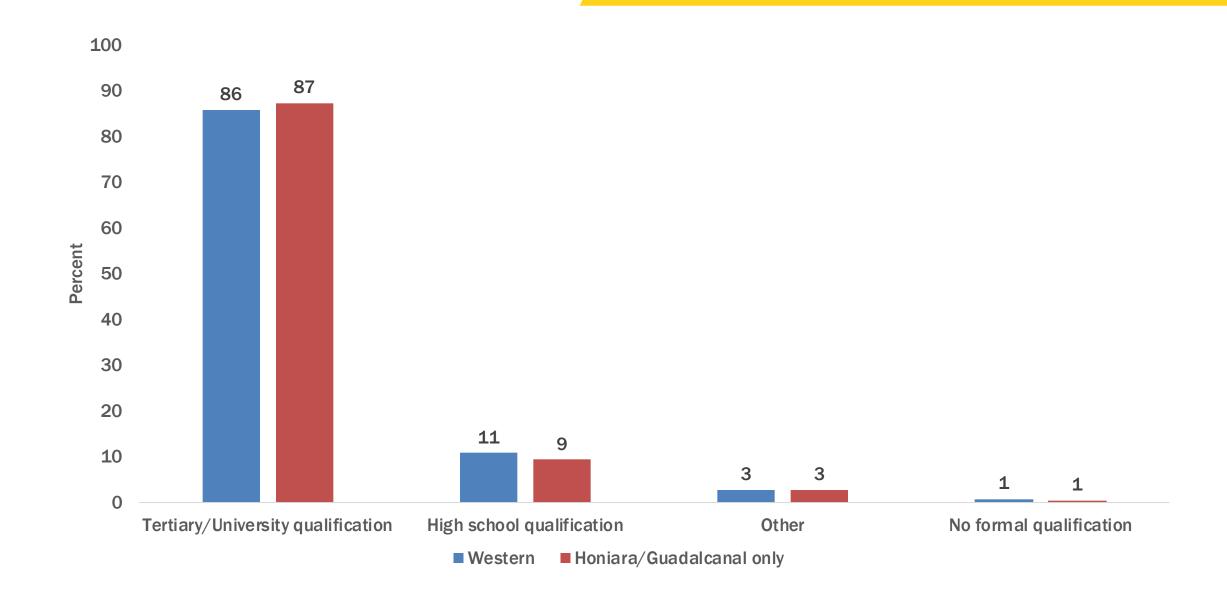

# Solomon Islands International Visitor Survey

Visitors to Western province compared to Honiara/Guadalcanal only visitors (Jan 2018 – Jun 2019)











# **Visitors (Jan 2018 – Jun 2019)**



# **Country Of Origin**



# **Age Distribution**



# **Highest Qualifications**



#### **Annual Household Income In USD**



## **Main Purpose Of Visit**



# **Travelling With Whom?**



# **Number Of Companions**



# **Previous Visits (Including Most Recent)**



#### **Provinces Visited**



### **Overall And Provincial Length Of Stay**



## **Airlines Used**



# **Future Intentions**



| Western                                 | Honiara/Guadalcanal only                |
|-----------------------------------------|-----------------------------------------|
| 88% would like to return                | 90% would like to return                |
| 89% would recommend the Solomon Islands | 80% would recommend the Solomon Islands |

# **Expenditure**



#### **How Did You Find Out About The Solomon Islands?**



Note: Multiple responses, therefore total does not add up