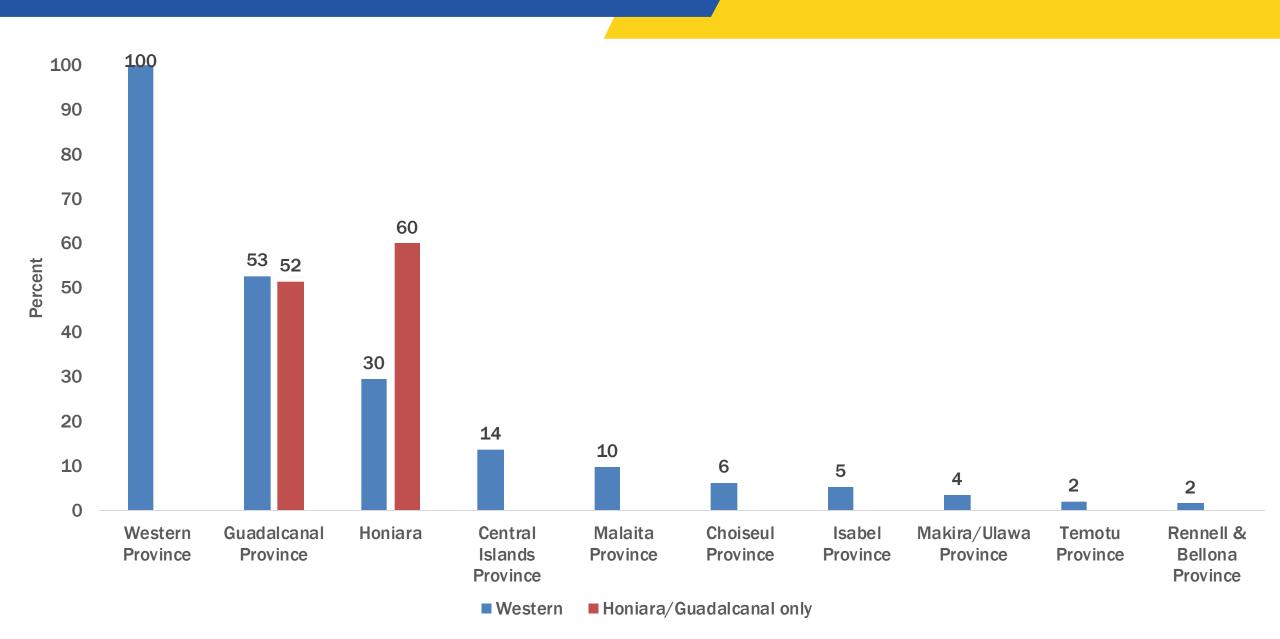

# Solomon Islands International Visitor Survey

Visitors to Western province compared to Honiara/Guadalcanal only visitors (Jan 2018 – Jun 2019)











# **Visitors (Jan 2018 – Jun 2019)**



# **Country Of Origin**



# **Age Distribution**



# **Highest Qualifications**



#### **Annual Household Income In USD**



## **Main Purpose Of Visit**



# **Travelling With Whom?**



# **Number Of Companions**



# **Previous Visits (Including Most Recent)**



#### **Provinces Visited**



### **Overall And Provincial Length Of Stay**



## **Airlines Used**



# **Future Intentions**



| Western                                 | Honiara/Guadalcanal only                |
|-----------------------------------------|-----------------------------------------|
| 88% would like to return                | 90% would like to return                |
| 89% would recommend the Solomon Islands | 80% would recommend the Solomon Islands |

# **Expenditure**



#### **How Did You Find Out About The Solomon Islands?**



Note: Multiple responses, therefore total does not add up to 100%.

### **Importance of Information Sources Used For Planning**



#### **How Did You Purchase Your Travel?**



#### **Water Based Activities**



Note: Multiple responses, therefore total does not add up to