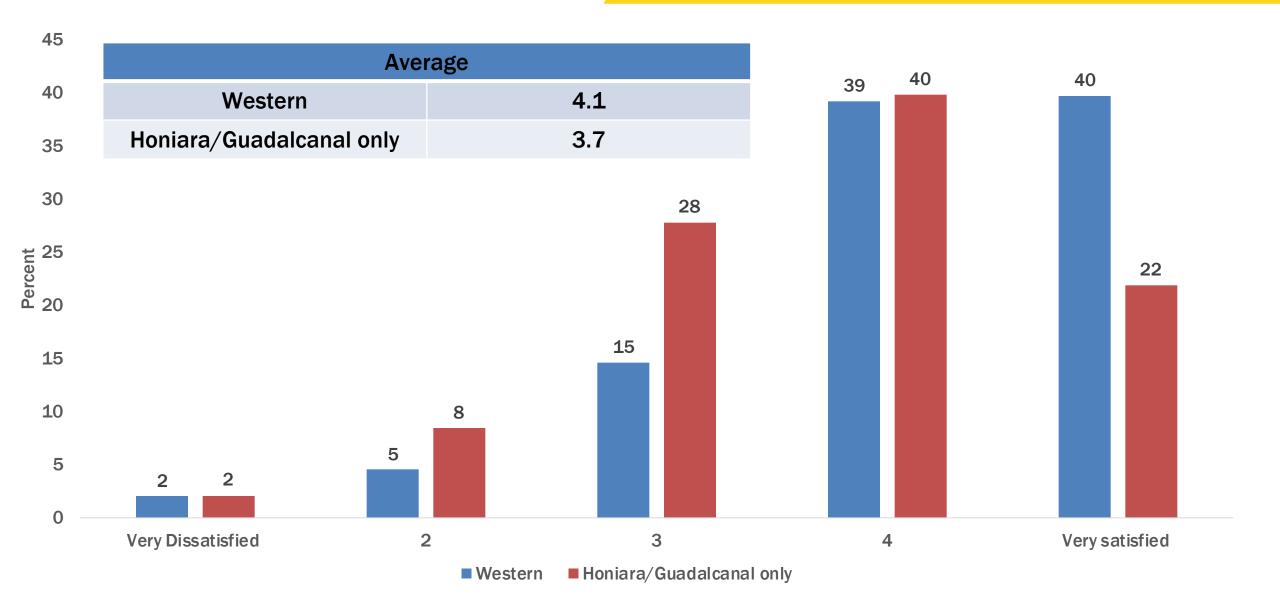

-------|
| 88% would like to return                | 90% would like to return                |
| 89% would recommend the Solomon Islands | 80% would recommend the Solomon Islands |

# **Expenditure**



#### **How Did You Find Out About The Solomon Islands?**



Note: Multiple responses, therefore total does not add up to 100%.

### **Importance of Information Sources Used For Planning**



#### **How Did You Purchase Your Travel?**



#### **Water Based Activities**



Note: Multiple responses, therefore total does not add up to 100%.

#### **Cultural Interaction Activities**



#### **Land Based Activities and Touring**



Note: Multiple responses, therefore total does not add up to 100%.

## **Shopping**



#### **Satisfaction with the Solomon Islands**



### **Overall Satisfaction**