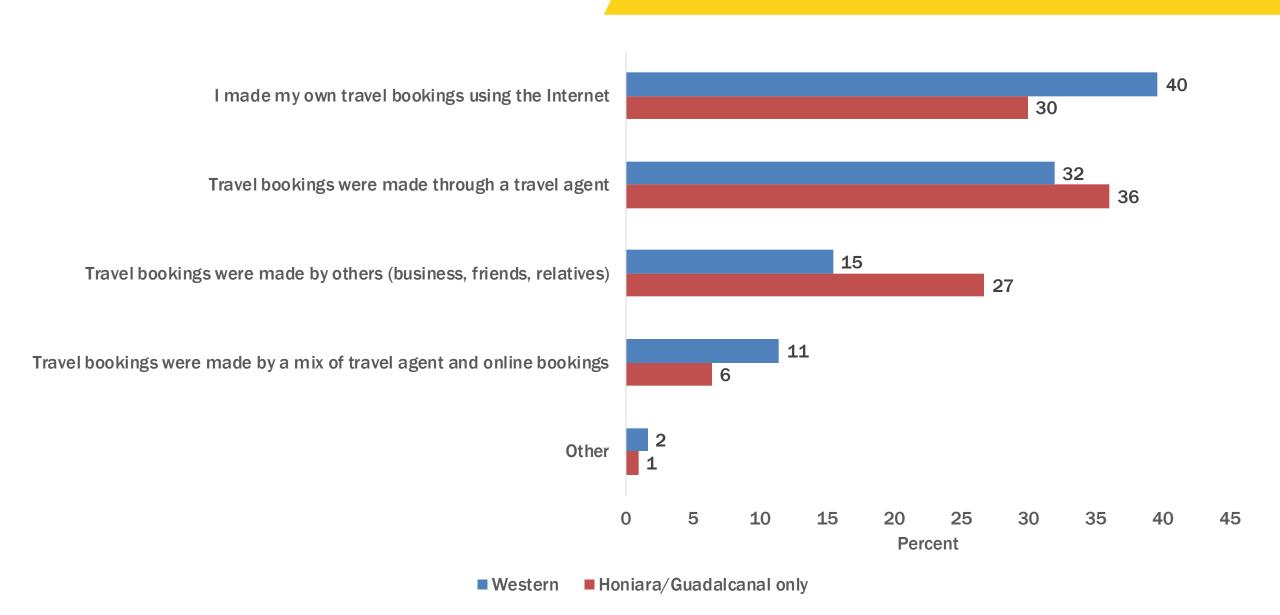

Of Companions**



# **Previous Visits (Including Most Recent)**



#### **Provinces Visited**



### **Overall And Provincial Length Of Stay**



## **Airlines Used**



# **Future Intentions**



| Western                                 | Honiara/Guadalcanal only                |
|-----------------------------------------|-----------------------------------------|
| 88% would like to return                | 90% would like to return                |
| 89% would recommend the Solomon Islands | 80% would recommend the Solomon Islands |

# **Expenditure**



#### **How Did You Find Out About The Solomon Islands?**



Note: Multiple responses, therefore total does not add up to 100%.

### **Importance of Information Sources Used For Planning**



#### **How Did You Purchase Your Travel?**



#### **Water Based Activities**



Note: Multiple responses, therefore total does not add up to 100%.

#### **Cultural Interaction Activities**



#### **Land Based Activities and Touring**



Note: Multiple responses, therefore total does not add up to 100%.

## **Shopping**



#### **Satisfaction with the Solomon Islands**



### **Overall Satisfaction**