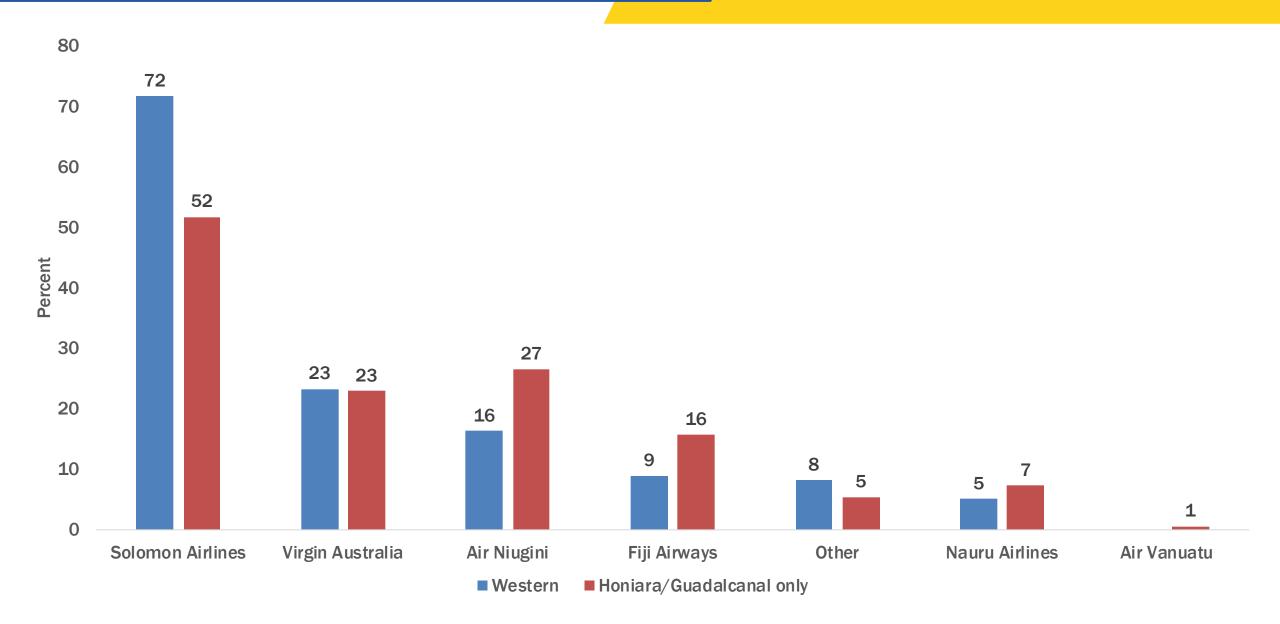

# Solomon Islands International Visitor Survey

Visitors to Western province compared to Honiara/Guadalcanal only visitors (Jan 2018 – Jun 2019)











# **Visitors (Jan 2018 – Jun 2019)**



# **Country Of Origin**



# **Age Distribution**



# **Highest Qualifications**



#### **Annual Household Income In USD**



## **Main Purpose Of Visit**



# **Travelling With Whom?**



# **Number Of Companions**



# **Previous Visits (Including Most Recent)**



#### **Provinces Visited**



### **Overall And Provincial Length Of Stay**



## **Airlines Used**



# **Future Intentions**



| Western                                 | Honiara/Guadalcanal only                |
|-----------------------------------------|-----------------------------------------|
| 88% would like to return                | 90% would like to return                |
| 89% would recommend the Solomon Islands | 80% would recommend the Solomon Islands |

# **Expenditure**



#### **How Did You Find Out About The Solomon Islands?**



Note: Multiple responses, therefore total does not add up to 100%.

### **Importance of Information Sources Used For Planning**



#### **How Did You Purchase Your Travel?**



#### **Water Based Activities**



Note: Multiple responses, therefore total does not add up to 100%.

#### **Cultural Interaction Activities**



#### **Land Based Act