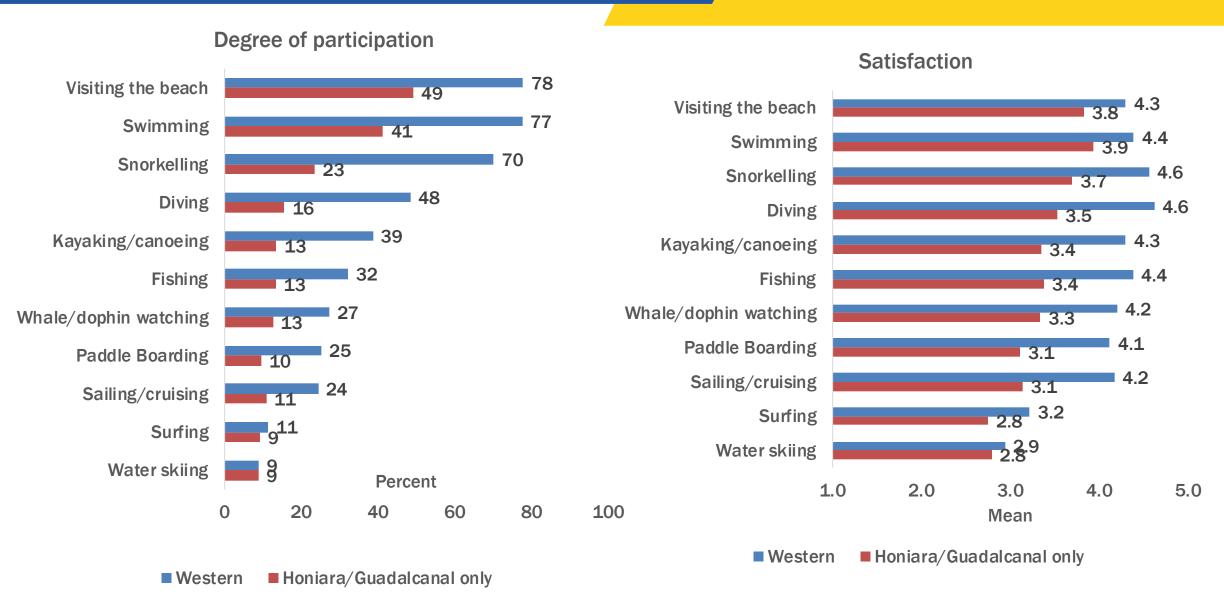

#### **Water Based Activities**

Note: Multiple responses, therefore total does not add up to 100%.