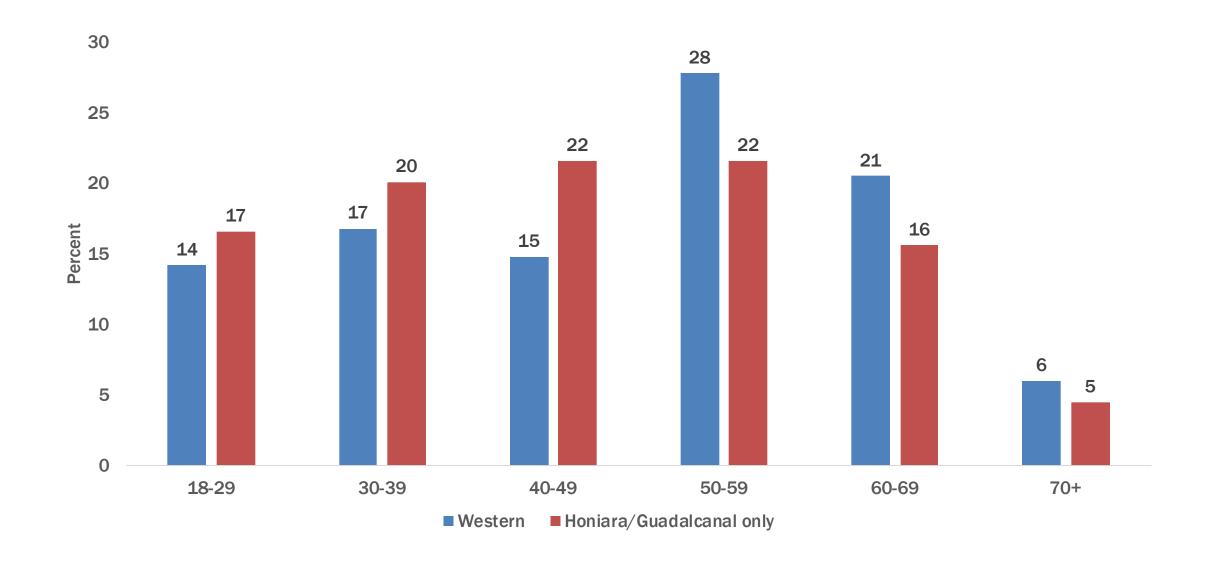

# Solomon Islands International Visitor Survey

Visitors to Western province compared to Honiara/Guadalcanal only visitors (Jan 2018 – Jun 2019)











# **Visitors (Jan 2018 – Jun 2019)**



# **Country Of Origin**



# **Age Distribution**



# **Highest Qualifications**



#### **Annual Household Income In USD**



## **Main Purpose Of Visit**



# **Travelling With Whom?**



# **Number Of Companions**



# **Previous Visits (Including Most Recent)**



#### **Provinces Visited**



### **Overall And Provincial Length Of Stay**



## **Airlines Used**



# **Future Intentions**



| Western                                 | Honiara/Guadalcanal only                |
|-----------------------------------------|-----------------------------------------|
| 88% would like to return                | 90% would like to return                |
| 89% would recommend the Solomon Islands | 80% would recommend the Solomon Islands |

# **Expenditure**



#### **How Did You Find Out About The Solomon Islands?**



Note: Multiple responses,