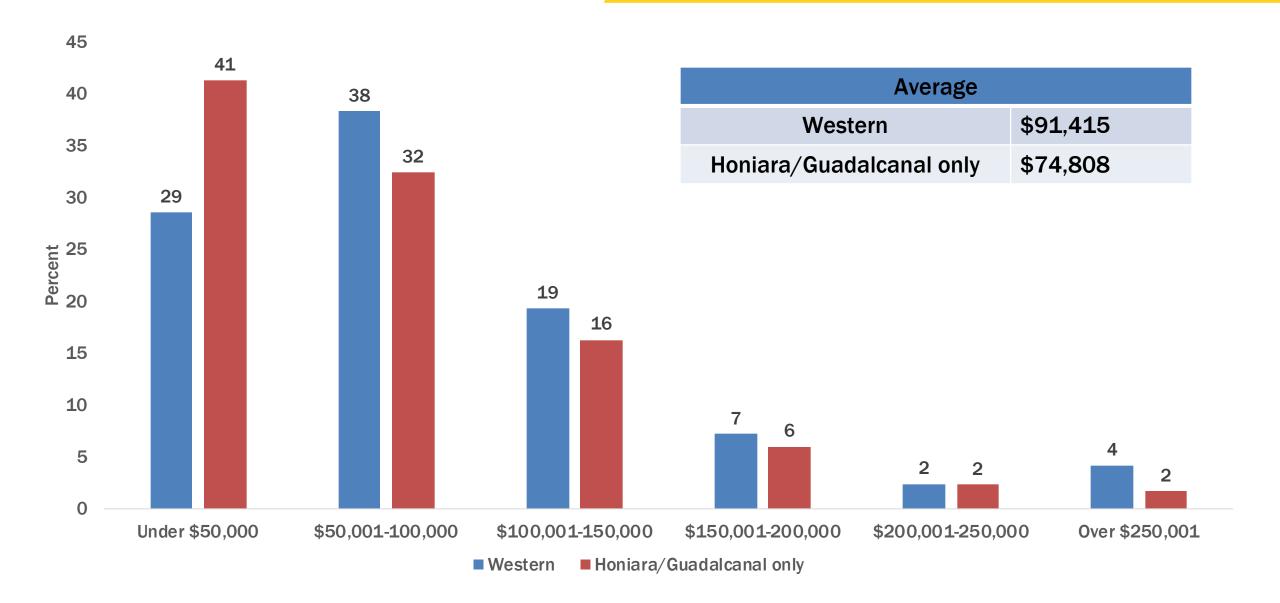

# Solomon Islands International Visitor Survey

Visitors to Western province compared to Honiara/Guadalcanal only visitors (Jan 2018 – Jun 2019)











# **Visitors (Jan 2018 – Jun 2019)**



# **Country Of Origin**



# **Age Distribution**



# **Highest Qualifications**



#### **Annual Household Income In USD**



## **Main Purpose Of Visit**



# **Travelling With Whom?**



# **Number Of Companions**



# **Previous Visits (Including Most Recent)**



#### **Provinces Visited**



### **Overall And Provincial Length Of Stay**



## **Airlines Used**



# **Future Intentions**



| Western                                 | Honiara/Guadalcanal only                |
|-----------------------------------------|-----------------------------------------|
| 88% would like to return                | 90% would like to return                |
| 89% would recommend the Solomon Islands | 80% would recommend the Solomon Islands |

# **Expenditure**



#### **How Did You Find Out About The Solomon Islands?**



Note: Multiple responses, therefore total does not add up to 100%.

### **Importance of Information