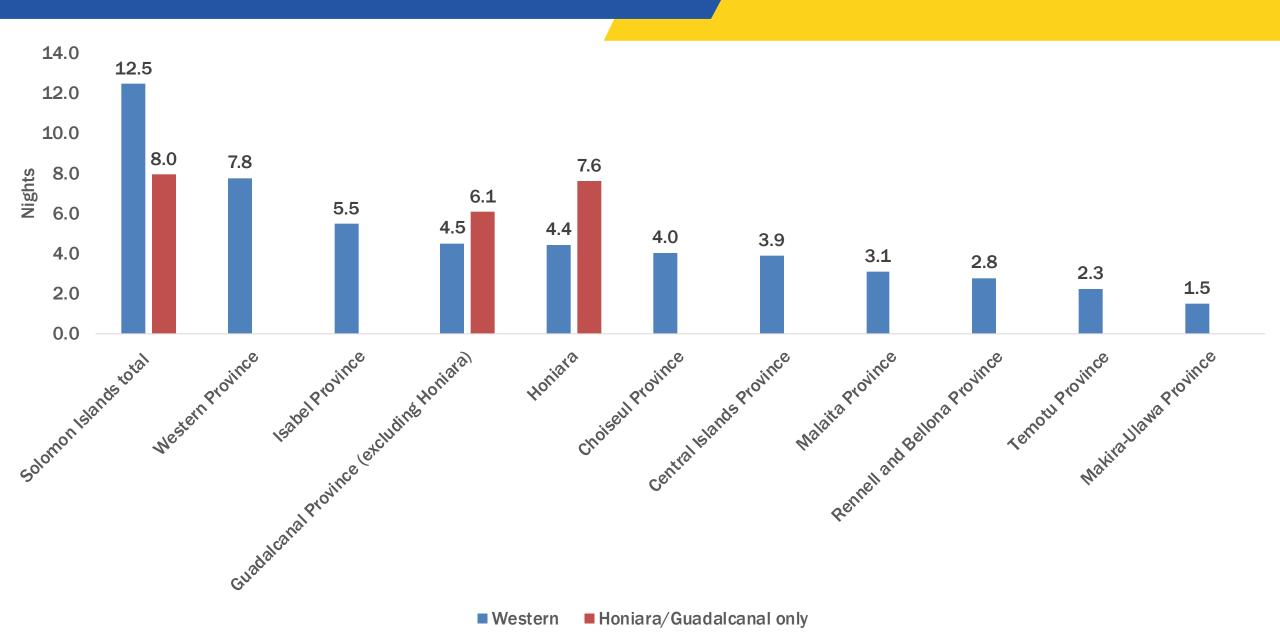

# Solomon Islands International Visitor Survey

Visitors to Western province compared to Honiara/Guadalcanal only visitors (Jan 2018 – Jun 2019)











# **Visitors (Jan 2018 – Jun 2019)**



# **Country Of Origin**



# **Age Distribution**



# **Highest Qualifications**



#### **Annual Household Income In USD**



## **Main Purpose Of Visit**



# **Travelling With Whom?**



# **Number Of Companions**



# **Previous Visits (Including Most Recent)**



#### **Provinces Visited**



### **Overall And Provincial Length Of Stay**



## **Airlines Used**



# **Future Intentions**



| Western                                 | Honiara/Guadalcanal only                |
|-----------------------------------------|-----------------------------------------|
| 88% would like to return                | 90% would like to return                |
| 89% would recommend the Solomon Islands | 80% would recommend the Solomon Islands |

# **Expenditure**



#### **How Did You Find Out About The Solomon Islands?**



Note: Multiple responses, therefore total does not add up to 100%.

### **Importance of Information Sources Used For Planning**



#### **How Did You Purchase Your Travel?**



#### **Water Based Activities**



Note: Multiple responses, therefore total does not add up to 100%.

#### **Cultural Interaction Activities**