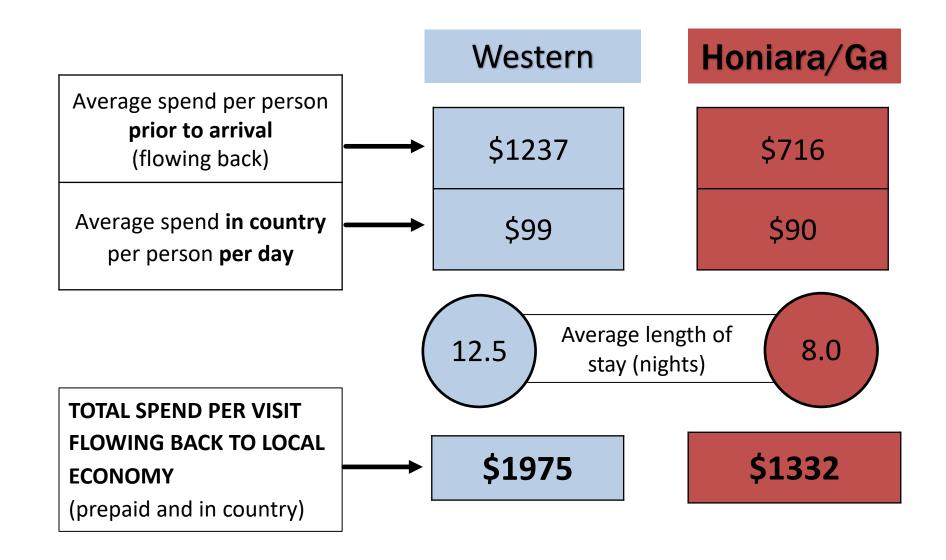

Visitors (Jan 2018 – Jun 2019)**



# **Country Of Origin**



# **Age Distribution**



# **Highest Qualifications**



#### **Annual Household Income In USD**



## **Main Purpose Of Visit**



# **Travelling With Whom?**



# **Number Of Companions**



# **Previous Visits (Including Most Recent)**



#### **Provinces Visited**



### **Overall And Provincial Length Of Stay**



## **Airlines Used**



# **Future Intentions**



| Western                                 | Honiara/Guadalcanal only                |
|-----------------------------------------|-----------------------------------------|
| 88% would like to return                | 90% would like to return                |
| 89% would recommend the Solomon Islands | 80% would recommend the Solomon Islands |

# **Expenditure**



#### **How Did You Find Out About The Solomon Islands?**



Note: Multiple responses, therefore total does not add up to 100%.

### **Importance of Information Sources Used For Planning**



#### **How Did You Purchase Your Travel?**



#### **Water Based Activities**



Note: Multiple responses, therefore total does not add up to 100%.

#### **Cultural Interaction Activities**



#### **Land Based Activities and Touring**



Note: Multiple responses, therefore total does not add up to 100%.

## **Shopping**



#### **Satisfaction with the Solomon Islands**



### **Overall Satisfaction**