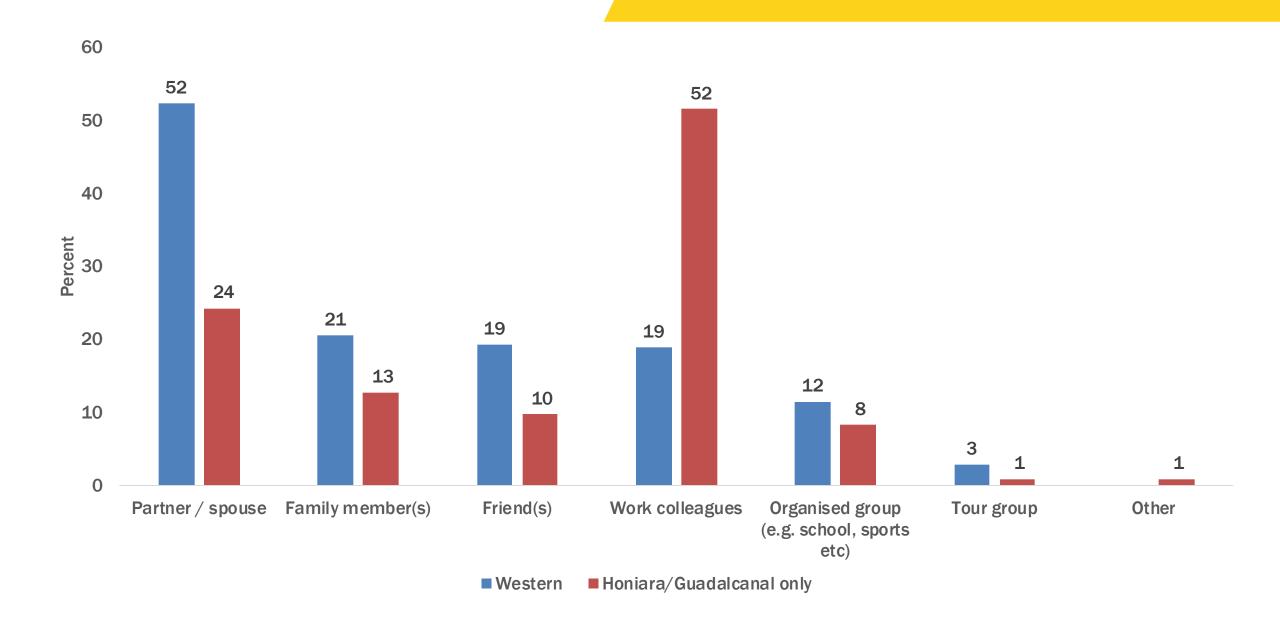

# Solomon Islands International Visitor Survey

Visitors to Western province compared to Honiara/Guadalcanal only visitors (Jan 2018 – Jun 2019)











# **Visitors (Jan 2018 – Jun 2019)**



# **Country Of Origin**



# **Age Distribution**



# **Highest Qualifications**



#### **Annual Household Income In USD**



## **Main Purpose Of Visit**



# **Travelling With Whom?**



# **Number Of Companions**



# **Previous Visits (Including Most Recent)**



#### **Provinces Visited**



### **Overall And Provincial Length Of Stay**



## **Airlines Used**



# **Future Intentions**



| Western                                 | Honiara/Guadalcanal only                |
|-----------------------------------------|-----------------------------------------|
| 88% would like to return                | 90% would like to return                |
| 89% would recommend the Solomon Islands | 80% would recommend the Solomon Islands |

# **Expenditure**



#### **How Did You Find Out About The Solomon Islands?**



Note: Multiple responses, therefore total does not add up to 100%.

### **Importance of Information Sources Used For Planning**



#### **How Did You Purchase Your