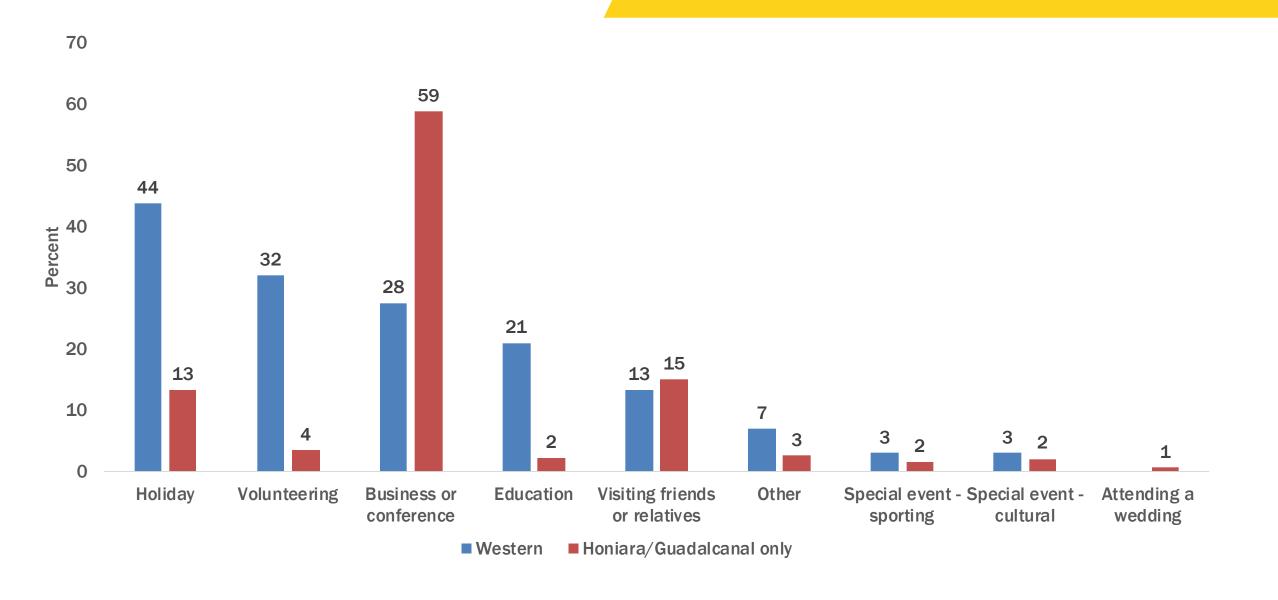

# Solomon Islands International Visitor Survey

Visitors to Western province compared to Honiara/Guadalcanal only visitors (Jan 2018 – Jun 2019)











# **Visitors (Jan 2018 – Jun 2019)**



# **Country Of Origin**



# **Age Distribution**



# **Highest Qualifications**



#### **Annual Household Income In USD**



## **Main Purpose Of Visit**



# **Travelling With Whom?**



# **Number Of Companions**



# **Previous Visits (Including Most Recent)**



#### **Provinces Visited**



### **Overall And Provincial Length Of Stay**



## **Airlines Used**



# **Future Intentions**



| Western                                 | Honiara/Guadalcanal only                |
|-----------------------------------------|-----------------------------------------|
| 88% would like to return                | 90% would like to return                |
| 89% would recommend the Solomon Islands | 80% would recommend the Solomon Islands |

# **Expenditure**



#### **How Did You Find Out About The Solomon Islands?**



Note: Multiple responses, therefore total does not add up to 100%.

### **Importance of Information Sources Used For Planning**



#