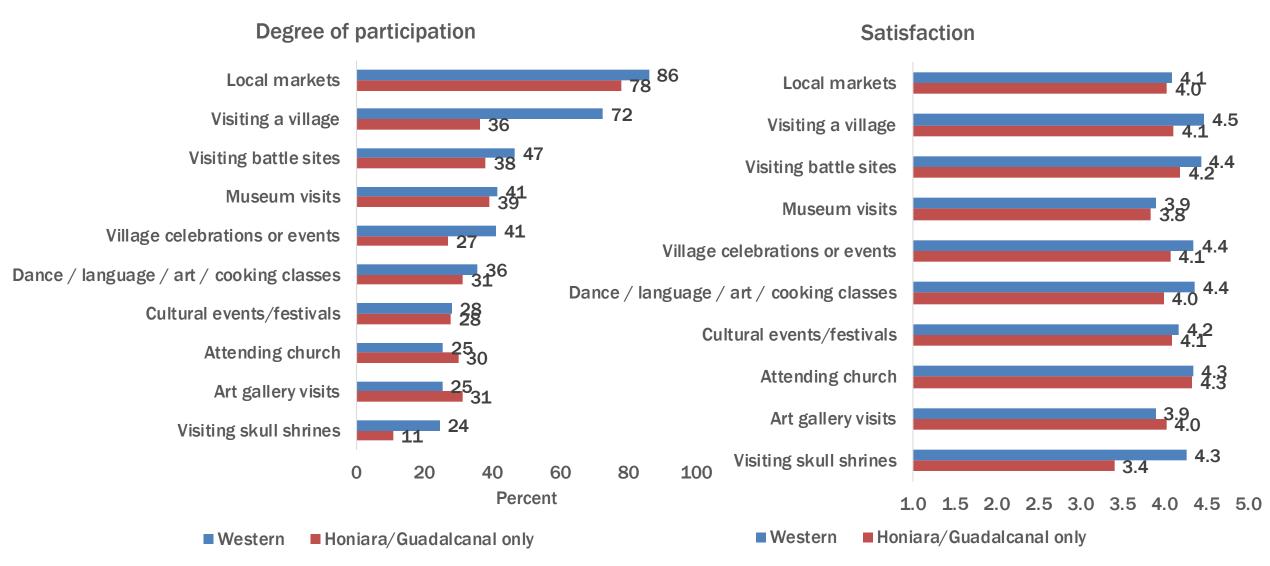

## **Airlines Used**



# **Future Intentions**



| Western                                 | Honiara/Guadalcanal only                |
|-----------------------------------------|-----------------------------------------|
| 88% would like to return                | 90% would like to return                |
| 89% would recommend the Solomon Islands | 80% would recommend the Solomon Islands |

# **Expenditure**



#### **How Did You Find Out About The Solomon Islands?**



Note: Multiple responses, therefore total does not add up to 100%.

### **Importance of Information Sources Used For Planning**



#### **How Did You Purchase Your Travel?**



#### **Water Based Activities**



Note: Multiple responses, therefore total does not add up to 100%.

#### **Cultural Interaction Activities**



#### **Land Based Activities and Touring**



Note: Multiple responses, therefore total does not add up to 100%.

## **Shopping**



#### **Satisfaction with the Solomon Islands**



### **Overall Satisfaction**