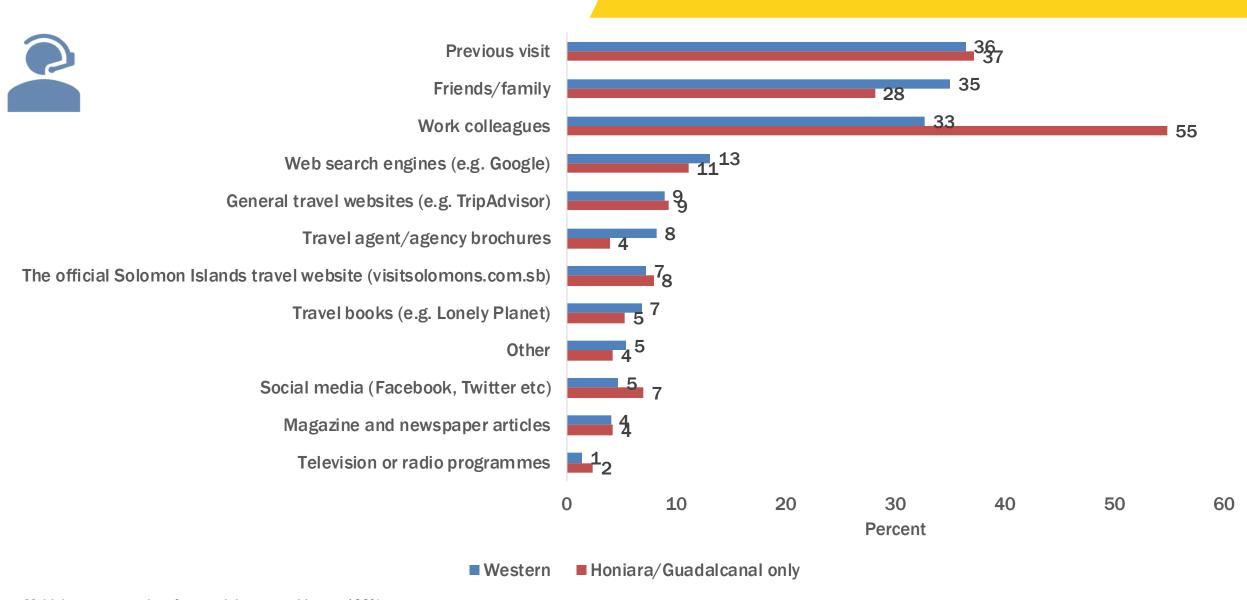

#### **How Did You Find Out About The Solomon Islands?**

Note: Multiple responses, therefore total does not add up to 100%.