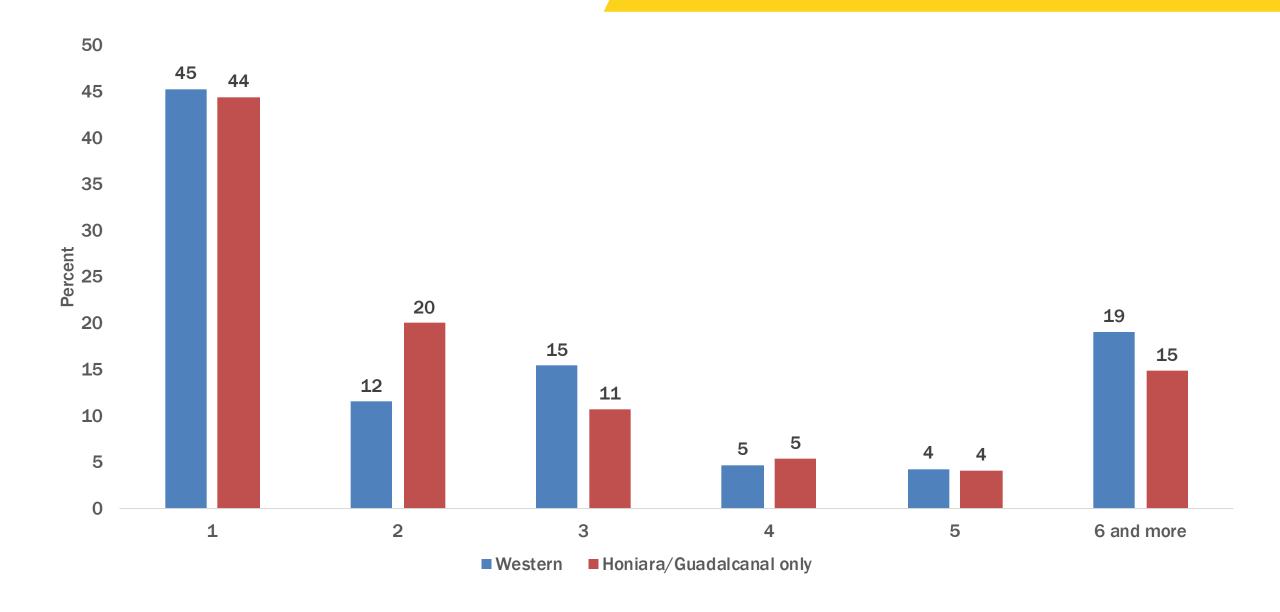

# Solomon Islands International Visitor Survey

Visitors to Western province compared to Honiara/Guadalcanal only visitors (Jan 2018 – Jun 2019)











# **Visitors (Jan 2018 – Jun 2019)**



# **Country Of Origin**



# **Age Distribution**



# **Highest Qualifications**



#### **Annual Household Income In USD**



## **Main Purpose Of Visit**



# **Travelling With Whom?**



# **Number Of Companions**



# **Previous Visits (Including Most Recent)**



#### **Provinces Visited**



### **Overall And Provincial Length Of Stay**



## **Airlines Used**



# **Future Intentions**



| Western                                 | Honiara/Guadalcanal only                |
|-----------------------------------------|-----------------------------------------|
| 88% would like to return                | 90% would like to return                |
| 89% would recommend the Solomon Islands | 80% would recommend the Solomon Islands |

# **Expenditure**



#### **How Did You Find Out About The Solomon Islands?**



Note: Multiple responses, therefore total does not add up to 100%.

### **Importance of Information Sources Used For Planning**



#### **How Did You Purchase Your Travel?**



#### **Water Bas