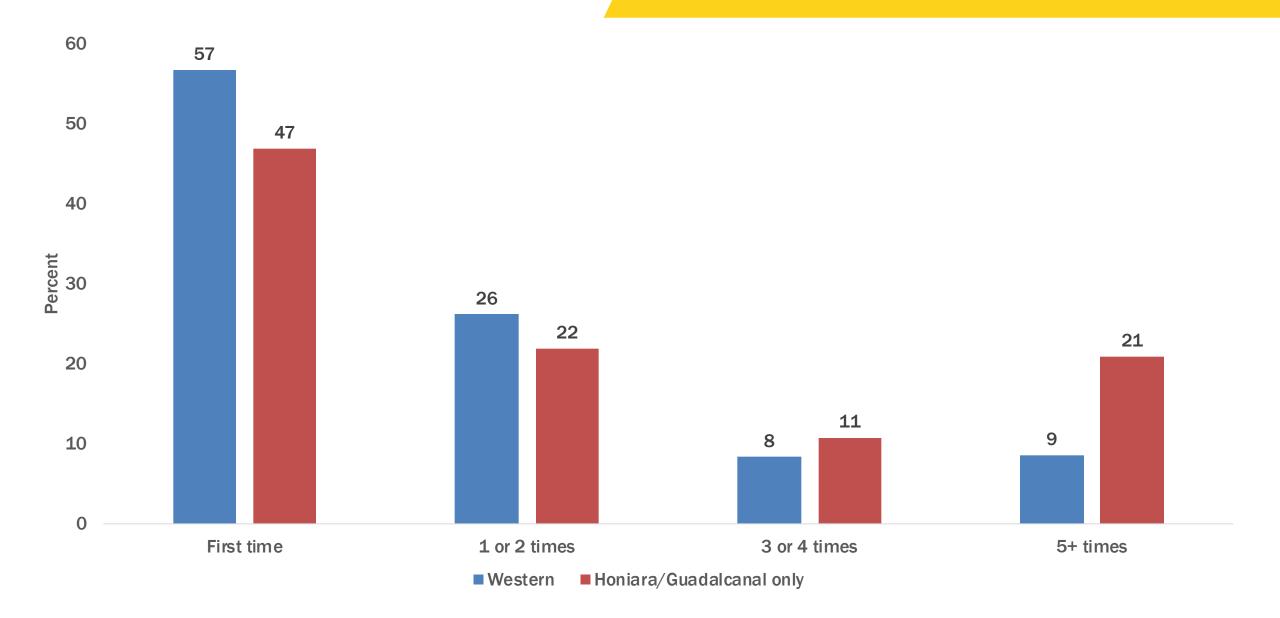

# Solomon Islands International Visitor Survey

Visitors to Western province compared to Honiara/Guadalcanal only visitors (Jan 2018 – Jun 2019)











# **Visitors (Jan 2018 – Jun 2019)**



# **Country Of Origin**



# **Age Distribution**



# **Highest Qualifications**



#### **Annual Household Income In USD**



## **Main Purpose Of Visit**



# **Travelling With Whom?**



# **Number Of Companions**



# **Previous Visits (Including Most Recent)**



#### **Provinces Visited**



### **Overall And Provincial Length Of Stay**



## **Airlines Used**



# **Future Intentions**



| Western                                 | Honiara/Guadalcanal only                |
|-----------------------------------------|-----------------------------------------|
| 88% would like to return                | 90% would like to return                |
| 89% would recommend the Solomon Islands | 80% would recommend the Solomon Islands |

# **Expenditure**



#### **How Did You Find Out About The Solomon Islands?**



Note: Multiple responses, therefore total does not add up to 100%.

### **Importance of Information Sources Used For Planning**



#### **How Did You Purchase Your Travel?**



#### **Water Based Activities**



Note: Multiple responses, ther