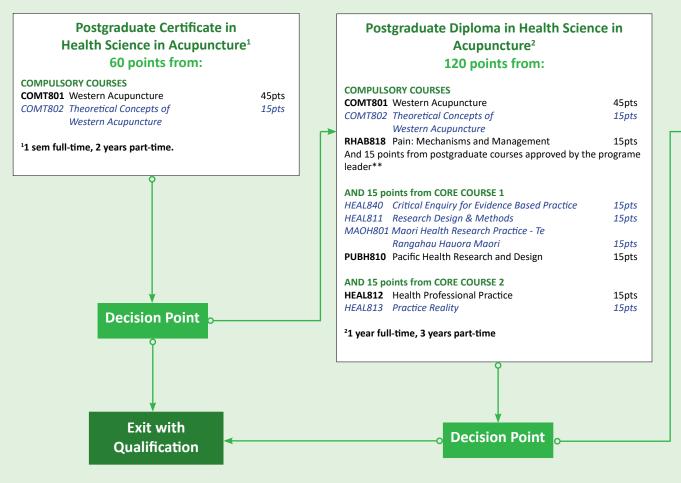

## **POSTGRADUATE STUDY PROGRESSION**

## ACUPUNCTURE

## Master of Health Practice in Acupuncture<sup>3</sup> 180 points from:

| Postgraduate Diploma in Health Science 12<br>in Acupuncture courses                                   | 20pts                                                                                                                                                                                                                                                                                                                                                                                                                                                                                                     |                                                                                                                                                                                                                                                                                                                                                                                                                                                                                                                                     |
|-------------------------------------------------------------------------------------------------------|-----------------------------------------------------------------------------------------------------------------------------------------------------------------------------------------------------------------------------------------------------------------------------------------------------------------------------------------------------------------------------------------------------------------------------------------------------------------------------------------------------------|-------------------------------------------------------------------------------------------------------------------------------------------------------------------------------------------------------------------------------------------------------------------------------------------------------------------------------------------------------------------------------------------------------------------------------------------------------------------------------------------------------------------------------------|
|                                                                                                       | i0pts                                                                                                                                                                                                                                                                                                                                                                                                                                                                                                     |                                                                                                                                                                                                                                                                                                                                                                                                                                                                                                                                     |
| HEAL986 Research in Practice* 4                                                                       | 5pts                                                                                                                                                                                                                                                                                                                                                                                                                                                                                                      | •                                                                                                                                                                                                                                                                                                                                                                                                                                                                                                                                   |
|                                                                                                       | .5pts                                                                                                                                                                                                                                                                                                                                                                                                                                                                                                     |                                                                                                                                                                                                                                                                                                                                                                                                                                                                                                                                     |
| *Students who enrol in HEAL986 Research in Practice are not eligibl<br>progression into the DHSc/PhD. | e for                                                                                                                                                                                                                                                                                                                                                                                                                                                                                                     |                                                                                                                                                                                                                                                                                                                                                                                                                                                                                                                                     |
| <sup>3</sup> 1.5 years full-time, 4 years part-time.                                                  |                                                                                                                                                                                                                                                                                                                                                                                                                                                                                                           |                                                                                                                                                                                                                                                                                                                                                                                                                                                                                                                                     |
|                                                                                                       |                                                                                                                                                                                                                                                                                                                                                                                                                                                                                                           |                                                                                                                                                                                                                                                                                                                                                                                                                                                                                                                                     |
| [                                                                                                     |                                                                                                                                                                                                                                                                                                                                                                                                                                                                                                           |                                                                                                                                                                                                                                                                                                                                                                                                                                                                                                                                     |
| Master of Health Science <sup>4</sup><br>240 points from:                                             |                                                                                                                                                                                                                                                                                                                                                                                                                                                                                                           |                                                                                                                                                                                                                                                                                                                                                                                                                                                                                                                                     |
| Postgraduate Diploma in Health Science 12<br>in Acupuncture courses                                   | Opts                                                                                                                                                                                                                                                                                                                                                                                                                                                                                                      |                                                                                                                                                                                                                                                                                                                                                                                                                                                                                                                                     |
| <b>HEAL999</b> Thesis*** 12                                                                           | Opts                                                                                                                                                                                                                                                                                                                                                                                                                                                                                                      | •                                                                                                                                                                                                                                                                                                                                                                                                                                                                                                                                   |
| <sup>4</sup> 2 years full-time, 5 years part-time.                                                    |                                                                                                                                                                                                                                                                                                                                                                                                                                                                                                           |                                                                                                                                                                                                                                                                                                                                                                                                                                                                                                                                     |
|                                                                                                       |                                                                                                                                                                                                                                                                                                                                                                                                                                                                                                           |                                                                                                                                                                                                                                                                                                                                                                                                                                                                                                                                     |
|                                                                                                       |                                                                                                                                                                                                                                                                                                                                                                                                                                                                                                           |                                                                                                                                                                                                                                                                                                                                                                                                                                                                                                                                     |
| PhD or DHSc <sup>5</sup>                                                                              |                                                                                                                                                                                                                                                                                                                                                                                                                                                                                                           |                                                                                                                                                                                                                                                                                                                                                                                                                                                                                                                                     |
|                                                                                                       |                                                                                                                                                                                                                                                                                                                                                                                                                                                                                                           |                                                                                                                                                                                                                                                                                                                                                                                                                                                                                                                                     |
| <sup>5</sup> 4 - 6 years                                                                              |                                                                                                                                                                                                                                                                                                                                                                                                                                                                                                           |                                                                                                                                                                                                                                                                                                                                                                                                                                                                                                                                     |
|                                                                                                       | in Acupuncture courses HEAL997 Practice Project*** OR HEAL986 Research in Practice* AND any remaining points from courses listed in the Health Sciences Postgraduate Courses Table**. *Students who enrol in HEAL986 Research in Practice are not eligibl progression into the DHSc/PhD. 31.5 years full-time, 4 years part-time. Master of Health Science4 240 points from: Postgraduate Diploma in Health Science I2 in Acupuncture courses HEAL999 Thesis*** 12 *2 years full-time, 5 years part-time. | in Acupuncture courses HEAL997 Practice Project*** 60pts OR HEAL986 Research in Practice* 45pts AND any remaining points from courses listed in the Health Sciences Postgraduate Courses Table**. 15pts *Students who enrol in HEAL986 Research in Practice are not eligible for progression into the DHSc/PhD. '31.5 years full-time, 4 years part-time. Master of Health Science4 240 points from: Postgraduate Diploma in Health Science HEAL999 Thesis*** 120pts '2 years full-time, 5 years part-time. PhD or DHSc5 360 points |