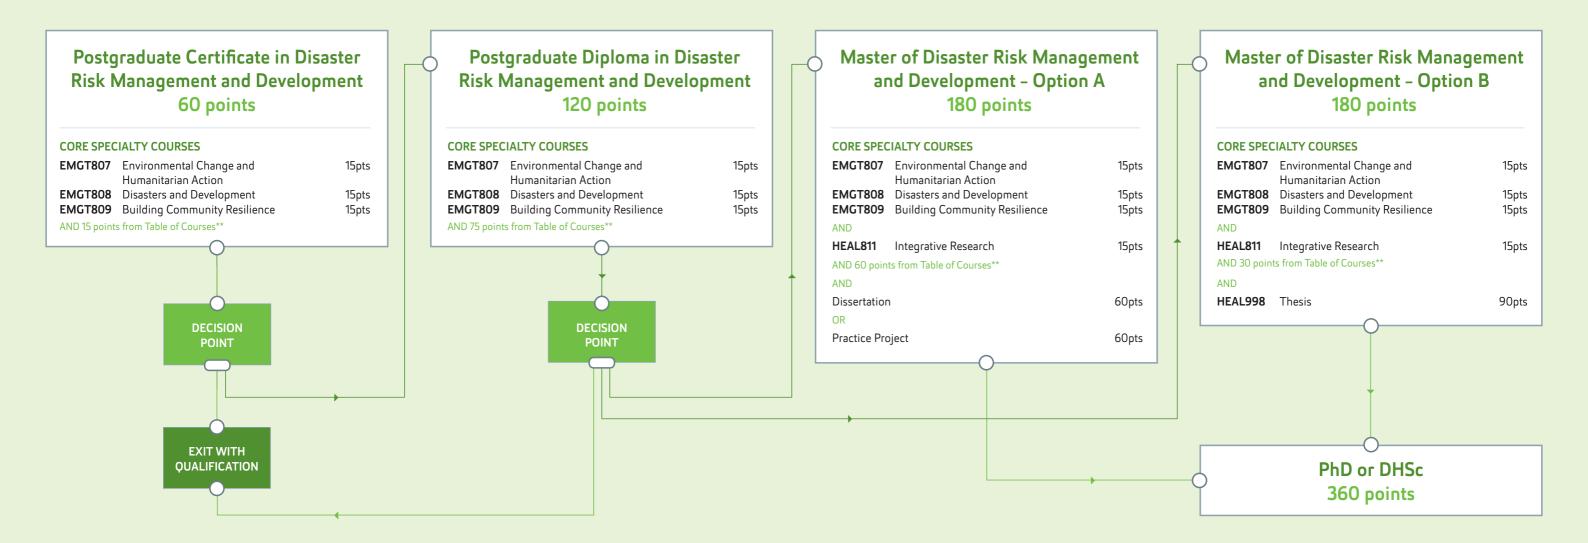

## STUDY TIMEFRAMES

PgCert – 1 semester full-time, 2 years part-time PgDip – 1 year full-time, 3 years part-time MDRMD – 1½ years full-time, 4 years part-time PhD/DHSc – 4 years full-time, 6 years part-time

<sup>\*</sup>For students progressing to the Master of Disaster Risk Management and Development, HEAL811 needs to be one of the elective options in the postgraduate certificate or postgraduate diploma.

<sup>\*\*</sup>For students selecting the 90-point Thesis option, one of these option courses should be included: HEAL808 or HEAL810 or MAOH801.