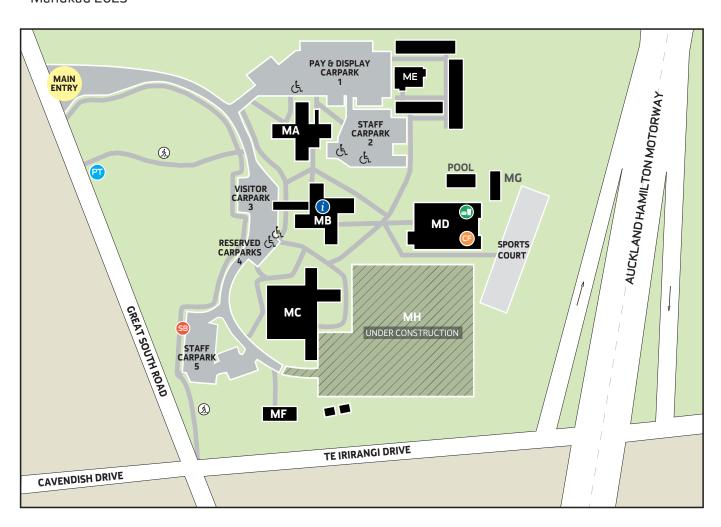

## **AUT SOUTH CAMPUS**

640 Great South Road Manukau 2025

## **SERVICES AND FACILITIES**

Library – Ground floor, MA building
Student Services – Level 1, MA building
Café – Level 2, MD building
Fitness Centre – MD building
Boardrooms – Level 3, MB building
Estates Service Centre, Security – MF building
Health, Counselling & Wellbeing – Level 1, MB building
AuSM (Auckland Student Movement @ AUT) – ME building

## **AUT STUDENT CENTRE & RECEPTION**

Level 1, MB building

Phone: 0800 AUT SOUTH (0800 288 768)

Web: www.aut.ac.nz

AUT Student Centre

Cafés

Conference facility

Intercampus shuttle bus stop

Public transport

(A) Pedestrian access

رقر Mobility parks