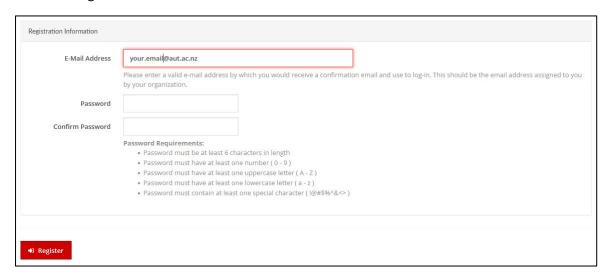

## How to register for a free account via AUT's subscription:

- 1. Go to https://carma.azurewebsites.net/account/register
- 2. Enter your AUT email address
- 3. Create and confirm your CARMA password
  - a. Ensure your chosen password meets CARMA's password requirements
- 4. Click 'Register'

- 5. CARMA will email you a link to confirm your registration; click the link to confirm.
- 6. Log in to CARMA at <a href="https://carma.azurewebsites.net/account/login">https://carma.azurewebsites.net/account/login</a>
- 7. Enter your demographic and address details (you can use your AUT workspace address)
  - a. A state is required; just enter "Auckland"
- 8. Enter an alternate email address & phone number
- 9. Enter your organisational details (e.g. faculty & office address)
  - a. A state is required; just enter "Auckland"
- 10. Personalize your account with your areas of interest to complete your registration