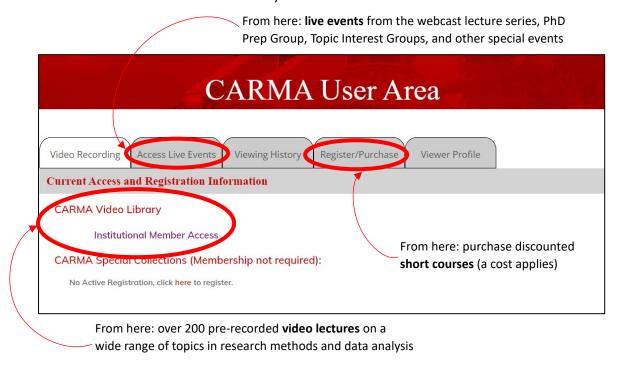

## How to access resources:

Once you have completed the registration above, you will have access to resources via your User Area: <a href="https://carma.azurewebsites.net/user/profile">https://carma.azurewebsites.net/user/profile</a>. Ensure that you are logged in.

The tabs within the user area show what you can access.

- a library of over 200 pre-recorded videos
- live events, such as:
  - webcast lectures
  - o Topic Interest Groups
  - o a PhD Prep Group
- discounted short courses