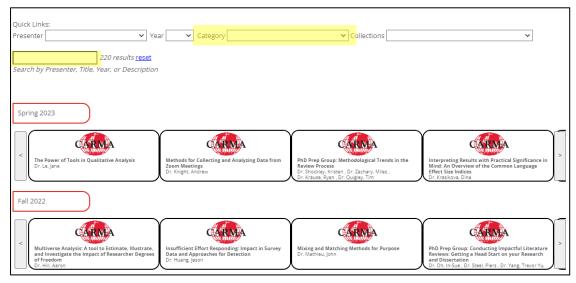

## Watching videos:

While logged in, access the CARMA video library at <a href="https://carma.azurewebsites.net/video">https://carma.azurewebsites.net/video</a>.

By default, videos are ordered by semester date; but you can use the drop-down boxes to select a category, or search using the free-text search field.

Click the video you want to watch, then click the 'play' icon.

NB. Videos take a few seconds to load.