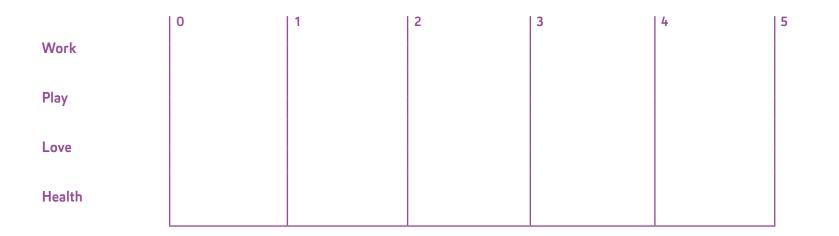

#### Design your best life possible

Very rarely do we take the time to map out our assumptions about how our life could work best. And what assumptions we hold about that being our only 'possible future'. Map out the plan you are currently envisaging for yourself over the next 5 years – being mindful to include all aspects of a full life (e.g. health, play, work, love).