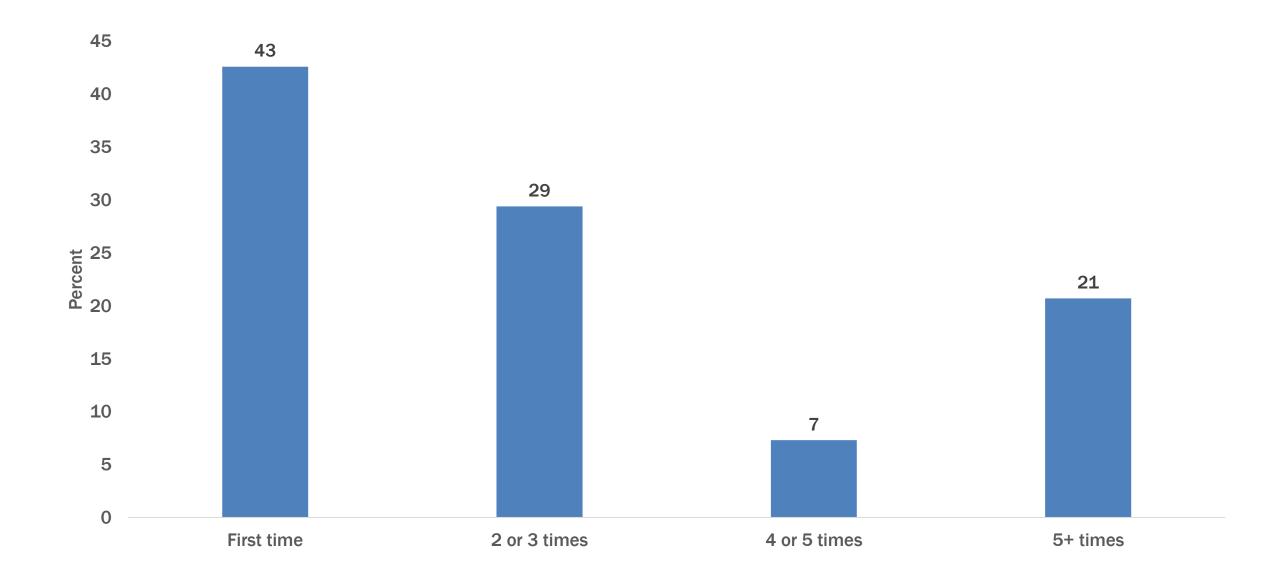

# Solomon Islands International Visitor Survey

Visitors to Choiseul or Isabel (Jan – Dec 2019)











# Visitors (Jan – Dec 2019)



# **Country Of Origin**



Note: Number may not sum to 100% due to rounding.

# **Age Distribution**



## **Highest Qualifications**



Note: Number may not sum to 100% due to rounding.

#### **Annual Household Income In USD**



# Main Purpose Of Visit



## **Travelling With Whom?**



# **Number Of Companions**



# **Previous Visits (Including Most Recent)**



#### **Provinces Visited**



## **Overall And Provincial Length Of Stay**



## **Airlines Used**



Note: Multiple responses, therefore total does not add up to 100%.

## **Future Intentions**



#### **Choiseul or Isabel visitors**

91% would like to return

93% would recommend the Solomon Islands

## **Expenditure**



#### **How Did You Find Out About The Solomon Islands?**



## **Importance of Information Sources Used For Planning**



#### **How Did You Purchase Your Travel?**



#### **Water Based Activities**



#### **Cultural Interaction Activities**



#### **Land Based Activities and Touring**



## **Shopping**



#### **Satisfaction with the Solomon Islands**



## **Overall Satisfaction**