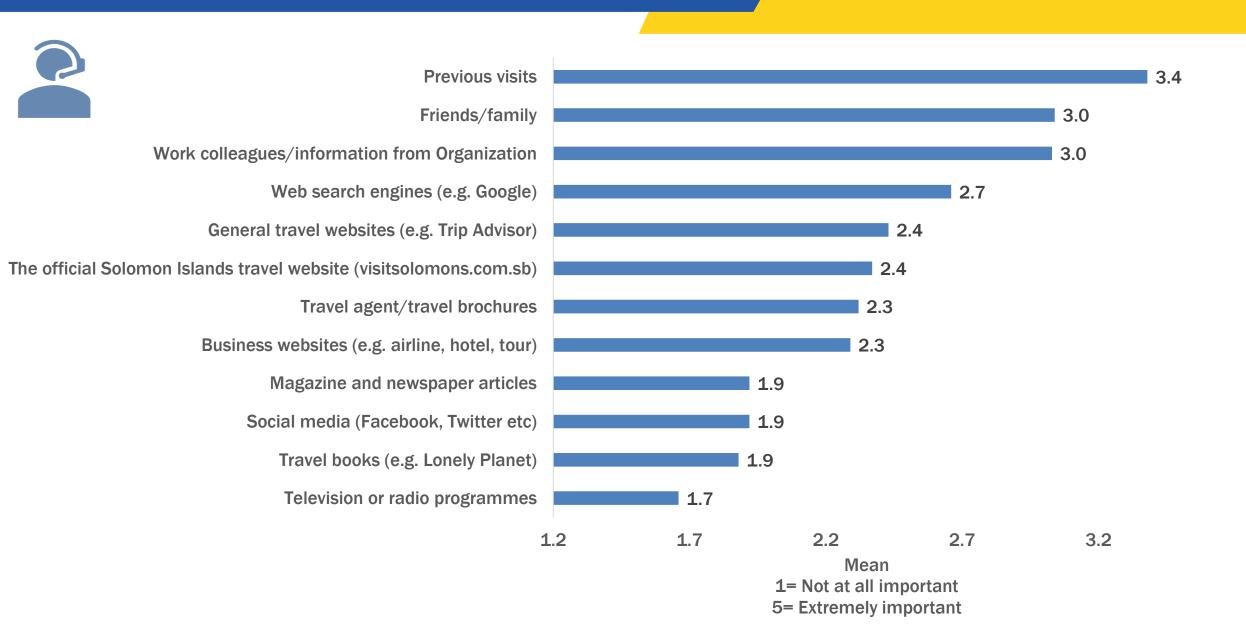

Origin**



Note: Number may not sum to 100% due to rounding.

# **Age Distribution**



## **Highest Qualifications**



Note: Number may not sum to 100% due to rounding.

#### **Annual Household Income In USD**



# Main Purpose Of Visit



## **Travelling With Whom?**



# **Number Of Companions**



# **Previous Visits (Including Most Recent)**



#### **Provinces Visited**



## **Overall And Provincial Length Of Stay**



## **Airlines Used**



Note: Multiple responses, therefore total does not add up to 100%.

## **Future Intentions**



#### **Choiseul or Isabel visitors**

91% would like to return

93% would recommend the Solomon Islands

## **Expenditure**



#### **How Did You Find Out About The Solomon Islands?**



## **Importance of Information Sources Used For Planning**



#### **How Did You Purchase Your Travel?**



#### **Water Based Activities**



#### **Cultural Interaction Activities**



#### **Land Based Activities and Touring**



## **Shopping**



#### **Satisfaction with the Solomon Islands**



## **Overall Satisfaction**