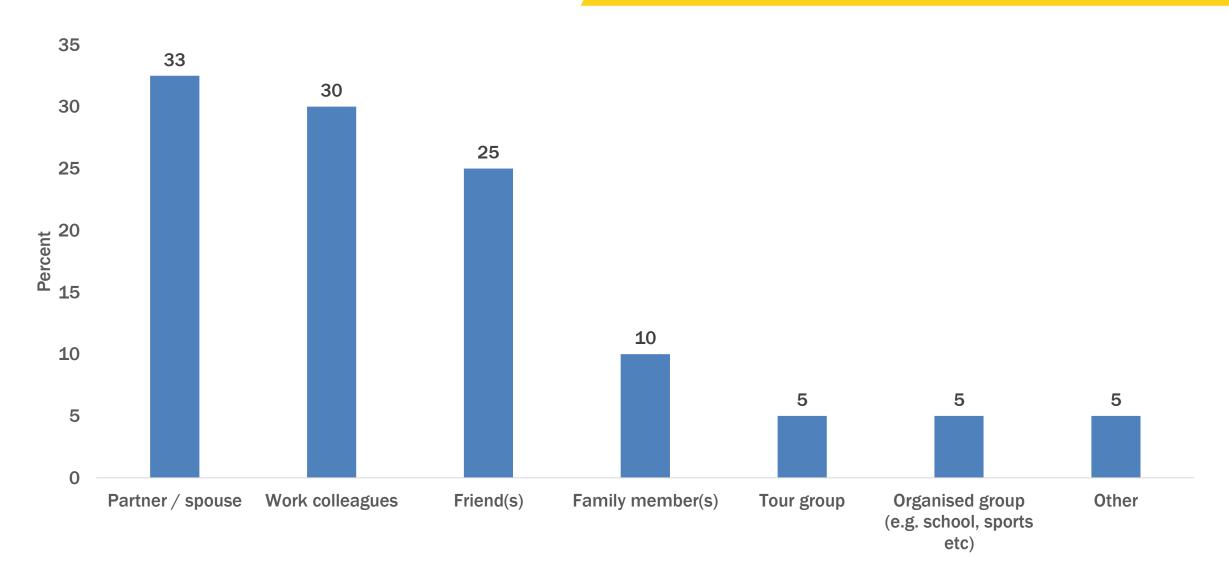

# Solomon Islands International Visitor Survey

Visitors to Choiseul or Isabel (Jan – Dec 2019)











# Visitors (Jan – Dec 2019)



# **Country Of Origin**



Note: Number may not sum to 100% due to rounding.

# **Age Distribution**



## **Highest Qualifications**



Note: Number may not sum to 100% due to rounding.

#### **Annual Household Income In USD**



# Main Purpose Of Visit



## **Travelling With Whom?**



# **Number Of Companions**



# **Previous Visits (Including Most Recent)**



#### **Provinces Visited**



## **Overall And Provincial Length Of Stay**



## **Airlines Used**



Note: Multiple responses, therefore total does not add up to 100%.

## **Future Intentions**



#### **Choiseul or Isabel visitors**

91% would like to return

93% would recommend the Solomon Islands

## **Expenditure**



#### **How Did You Find Out About The Solomon Islands?**



## **Importance of Information Sources Used For Planning**



#### **How Did You Purchase Your Travel?**



#### **Water Based Activities**



#### **Cultural Interaction Activities**



#### **Land Based Activities and Touring**



## **Shopping**



#### **Satisfaction with the Solomon Islands**



## **Overall Satisfaction**