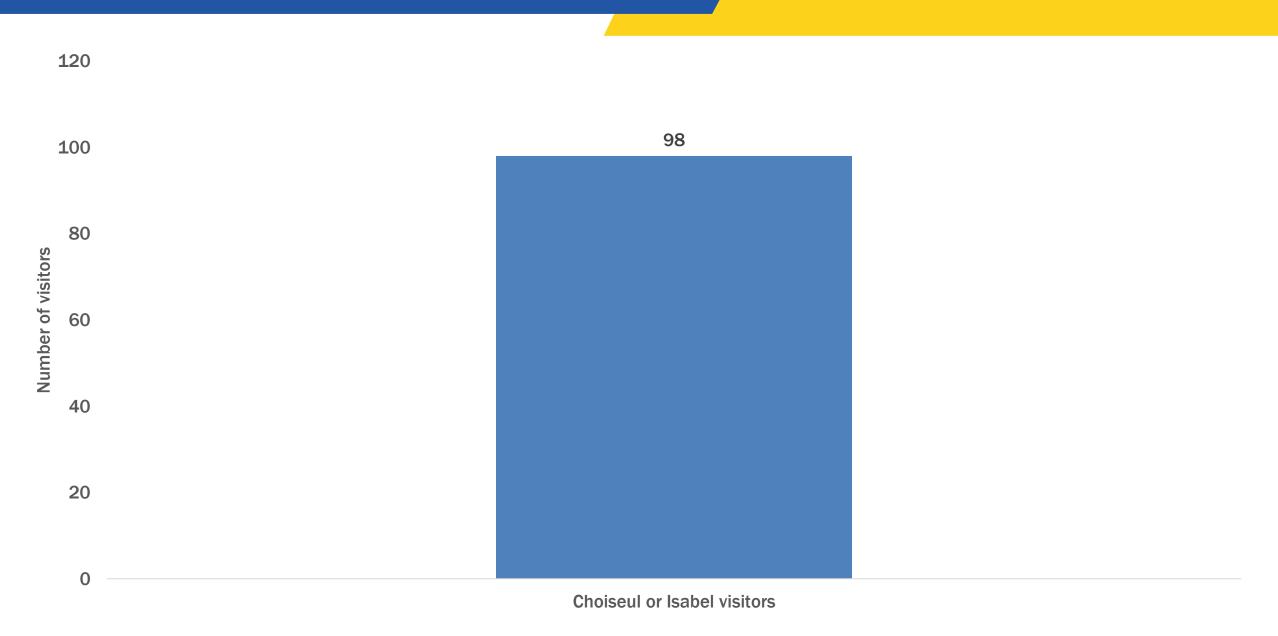

# Solomon Islands International Visitor Survey

Visitors to Choiseul or Isabel (Jan – Dec 2019)

# Visitors (Jan – Dec 2019)