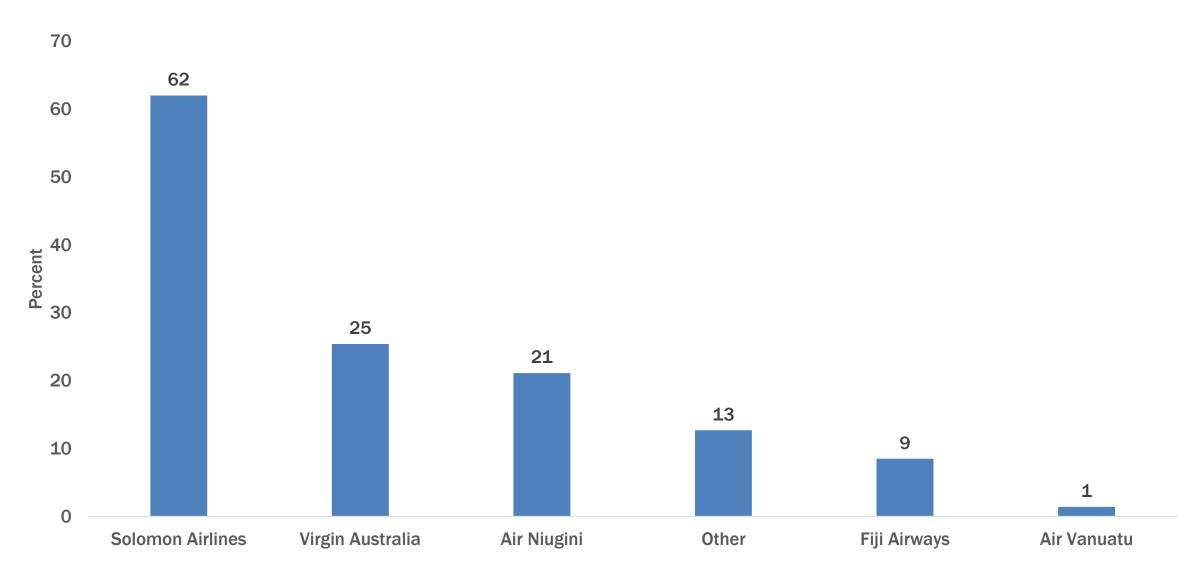

## **Airlines Used**

Note: Multiple responses, therefore total does not add up to 100%.