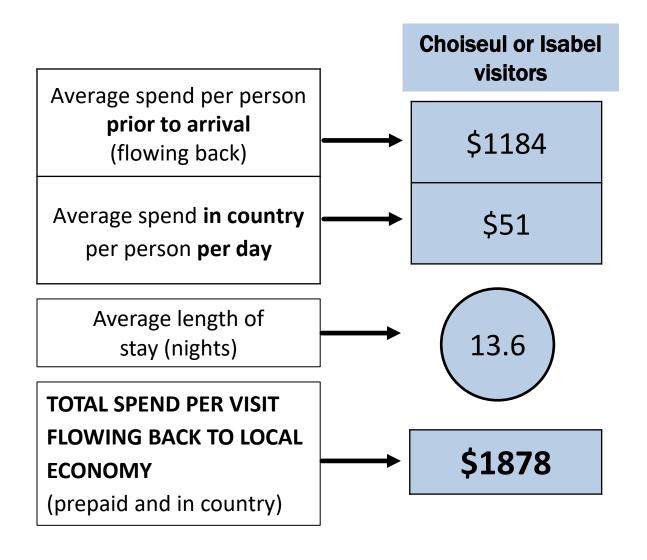

l Visitor Survey

Visitors to Choiseul or Isabel (Jan – Dec 2019)











# Visitors (Jan – Dec 2019)



# **Country Of Origin**



Note: Number may not sum to 100% due to rounding.

# **Age Distribution**



## **Highest Qualifications**



Note: Number may not sum to 100% due to rounding.

#### **Annual Household Income In USD**



# Main Purpose Of Visit



## **Travelling With Whom?**



# **Number Of Companions**



# **Previous Visits (Including Most Recent)**



#### **Provinces Visited**



## **Overall And Provincial Length Of Stay**



## **Airlines Used**



Note: Multiple responses, therefore total does not add up to 100%.

## **Future Intentions**



#### **Choiseul or Isabel visitors**

91% would like to return

93% would recommend the Solomon Islands

## **Expenditure**



#### **How Did You Find Out About The Solomon Islands?**



## **Importance of Information Sources Used For Planning**



#### **How Did You Purchase Your Travel?**



#### **Water Based Activities**



#### **Cultural Interaction Activities**



#### **Land Based Activities and Touring**



## **Shopping**



#### **Satisfaction with the Solomon Islands**



## **Overall Satisfaction**