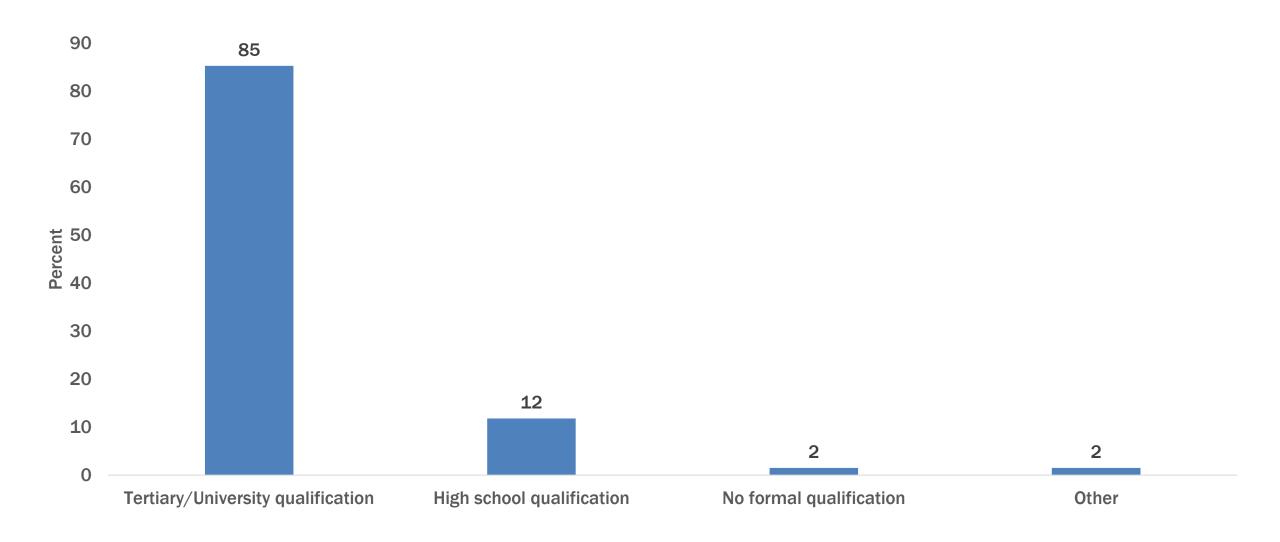

## **Highest Qualifications**

Note: Number may not sum to 100% due to rounding.