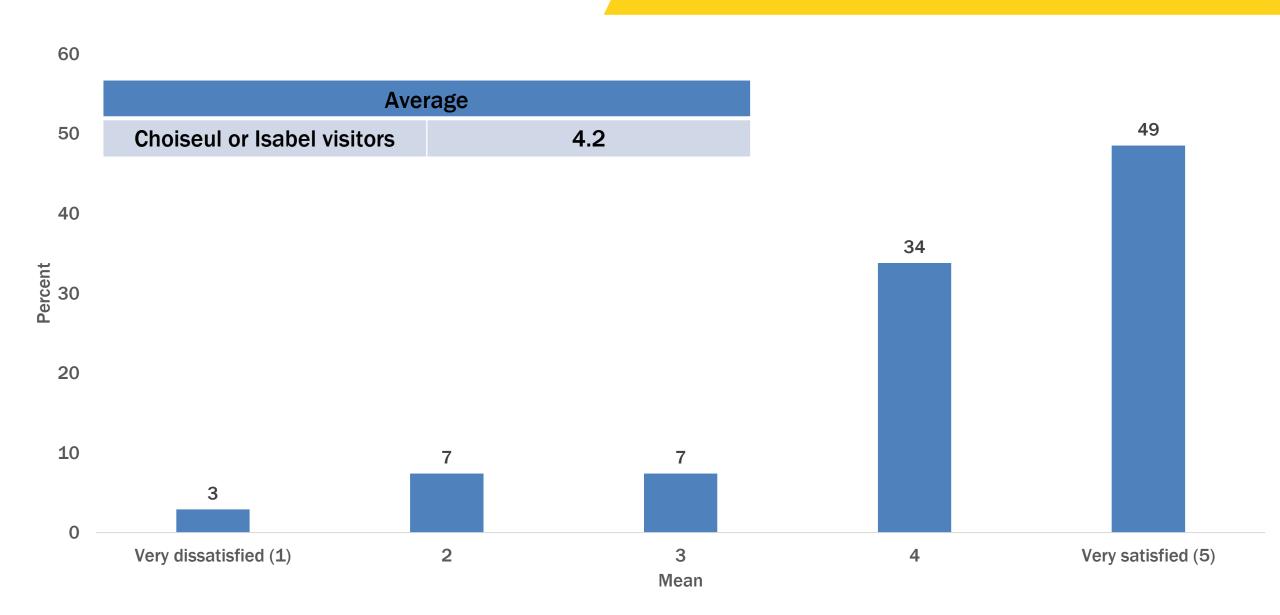

*



# **Number Of Companions**



# **Previous Visits (Including Most Recent)**



#### **Provinces Visited**



## **Overall And Provincial Length Of Stay**



## **Airlines Used**



Note: Multiple responses, therefore total does not add up to 100%.

## **Future Intentions**



#### **Choiseul or Isabel visitors**

91% would like to return

93% would recommend the Solomon Islands

## **Expenditure**



#### **How Did You Find Out About The Solomon Islands?**



## **Importance of Information Sources Used For Planning**



#### **How Did You Purchase Your Travel?**



#### **Water Based Activities**



#### **Cultural Interaction Activities**



#### **Land Based Activities and Touring**



## **Shopping**



#### **Satisfaction with the Solomon Islands**



## **Overall Satisfaction**