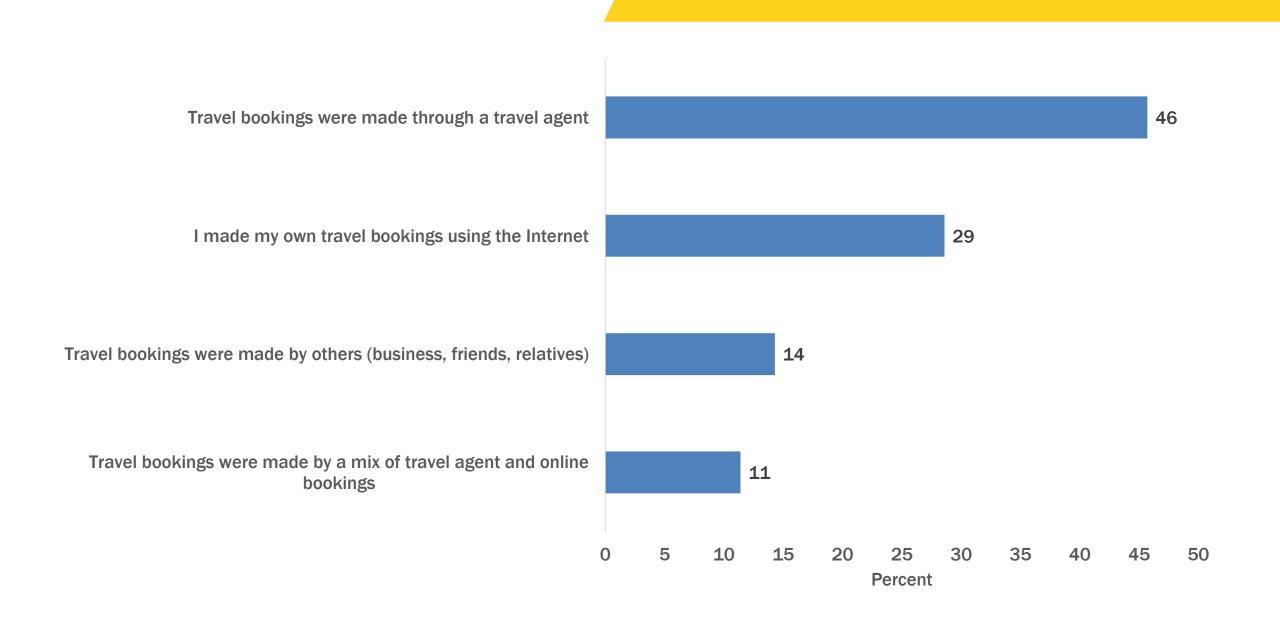

due to rounding.

# **Age Distribution**



## **Highest Qualifications**



Note: Number may not sum to 100% due to rounding.

#### **Annual Household Income In USD**



# Main Purpose Of Visit



## **Travelling With Whom?**



# **Number Of Companions**



# **Previous Visits (Including Most Recent)**



#### **Provinces Visited**



## **Overall And Provincial Length Of Stay**



## **Airlines Used**



Note: Multiple responses, therefore total does not add up to 100%.

## **Future Intentions**



#### **Choiseul or Isabel visitors**

91% would like to return

93% would recommend the Solomon Islands

## **Expenditure**



#### **How Did You Find Out About The Solomon Islands?**



## **Importance of Information Sources Used For Planning**



#### **How Did You Purchase Your Travel?**



#### **Water Based Activities**



#### **Cultural Interaction Activities**



#### **Land Based Activities and Touring**



## **Shopping**



#### **Satisfaction with the Solomon Islands**



## **Overall Satisfaction**