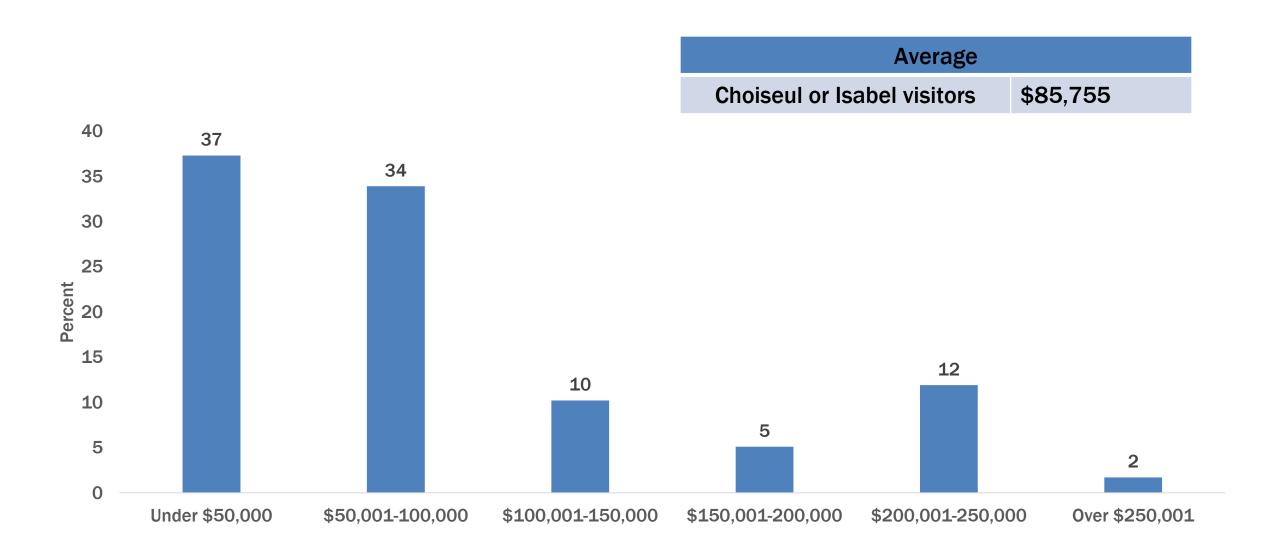

# Solomon Islands International Visitor Survey

Visitors to Choiseul or Isabel (Jan – Dec 2019)











# Visitors (Jan – Dec 2019)



# **Country Of Origin**



Note: Number may not sum to 100% due to rounding.

# **Age Distribution**



## **Highest Qualifications**



Note: Number may not sum to 100% due to rounding.

#### **Annual Household Income In USD**



# Main Purpose Of Visit



## **Travelling With Whom?**



# **Number Of Companions**



# **Previous Visits (Including Most Recent)**



#### **Provinces Visited**



## **Overall And Provincial Length Of Stay**



## **Airlines Used**



Note: Multiple responses, therefore total does not add up to 100%.

## **Future Intentions**



#### **Choiseul or Isabel visitors**

91% would like to return

93% would recommend the Solomon Islands

## **Expenditure**



#### **How Did You Find Out About The Solomon Islands?**



## **Importance of Information Sources Used For Planning**



#### **How Did You Purchase Your Travel?**



#### **Water Based Activities**



#### **Cultural Interaction Activities**



#### **Land Based Activities and Touring**



## **Shopping**



#### **Satisfaction wit