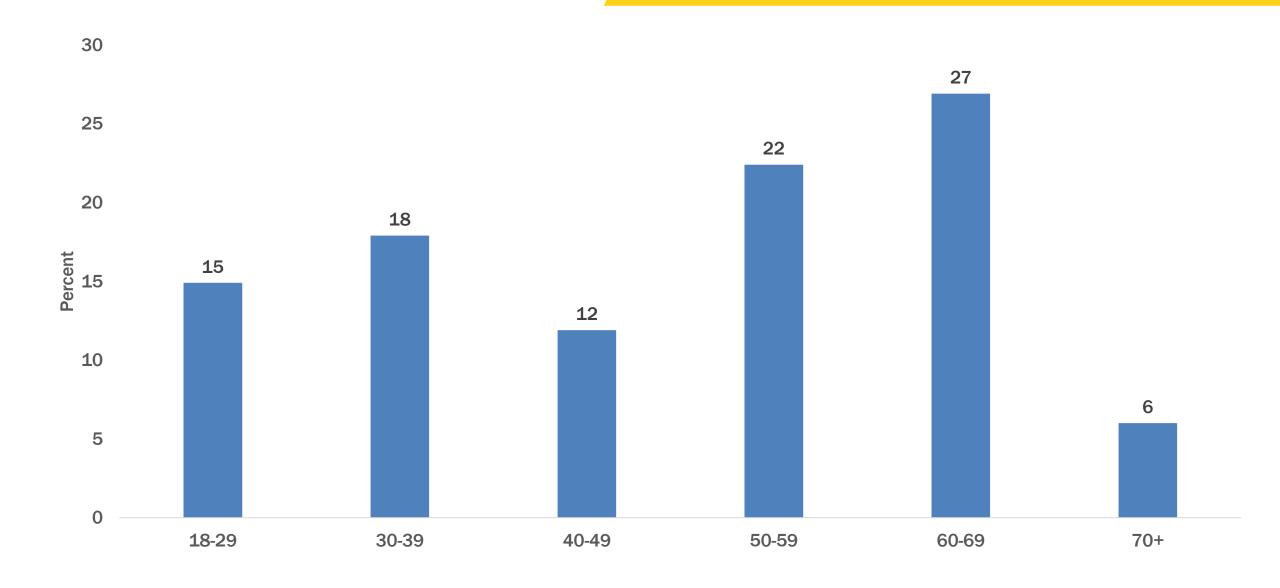

# Solomon Islands International Visitor Survey

Visitors to Choiseul or Isabel (Jan – Dec 2019)











# Visitors (Jan – Dec 2019)



# **Country Of Origin**



Note: Number may not sum to 100% due to rounding.

# **Age Distribution**



## **Highest Qualifications**



Note: Number may not sum to 100% due to rounding.

#### **Annual Household Income In USD**



# Main Purpose Of Visit



## **Travelling With Whom?**



# **Number Of Companions**



# **Previous Visits (Including Most Recent)**



#### **Provinces Visited**



## **Overall And Provincial Length Of Stay**



## **Airlines Used**



Note: Multiple responses, therefore total does not add up to 100%.

## **Future Intentions**



#### **Choiseul or Isabel visitors**

91% would like to return

93% would recommend the Solomon Islands

## **Expenditure**



#### **How Did You Find Out About The Solomon Islands?**



## **Importance of Information Sources Used For Planning**



#### **How Did You Purchase Your Travel?**



#### **Water Based Activities**



####