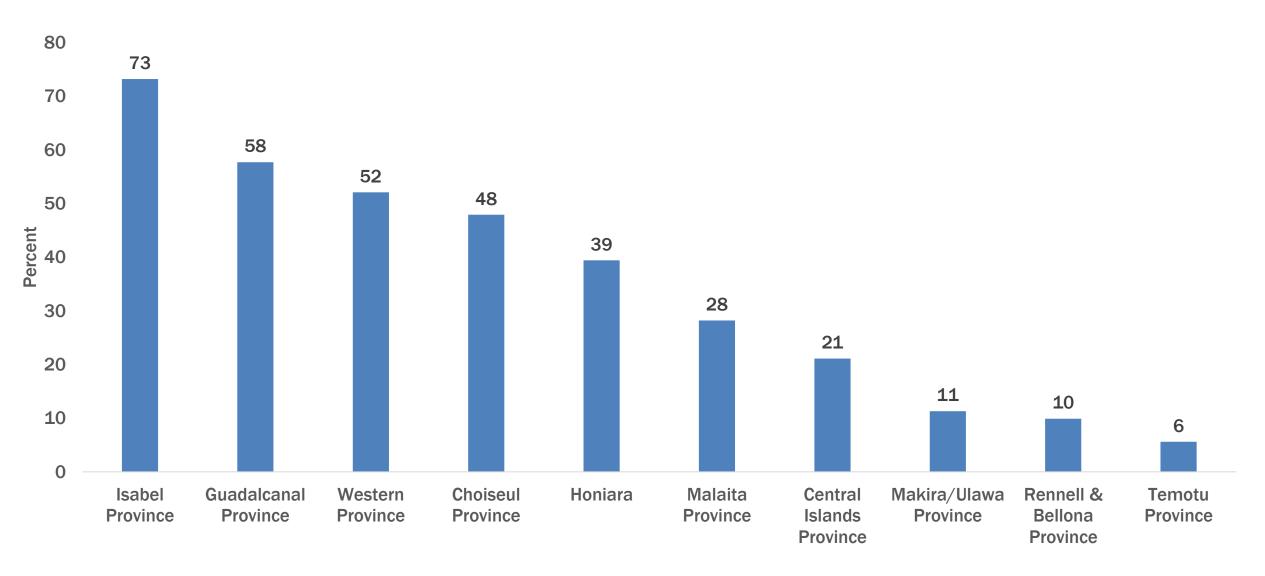

# Solomon Islands International Visitor Survey

Visitors to Choiseul or Isabel (Jan – Dec 2019)











# Visitors (Jan – Dec 2019)



# **Country Of Origin**



Note: Number may not sum to 100% due to rounding.

# **Age Distribution**



## **Highest Qualifications**



Note: Number may not sum to 100% due to rounding.

#### **Annual Household Income In USD**



# Main Purpose Of Visit



## **Travelling With Whom?**



# **Number Of Companions**



# **Previous Visits (Including Most Recent)**



#### **Provinces Visited**



## **Overall And Provincial Length Of Stay**



## **Airlines Used**



Note: Multiple responses, therefore total does not add up to 100%.

## **Future Intentions**



#### **Choiseul or Isabel visitors**

91% would like to return

93% would recommend the Solomon Islands

## **Expenditure**



#### **How Did You Find Out About The Solomon Islands?**



## **Importance of Information Sources Used For Planning**



#### **How Did You Purchase Your Travel?**



#### **Water Based Activities**



#### **Cultural Interaction Activities**



#### **Land Based Activities and Touring**



## **Shopping**



#### **Satisfaction with the Solomon Islands**



## **Overall Satisfaction**