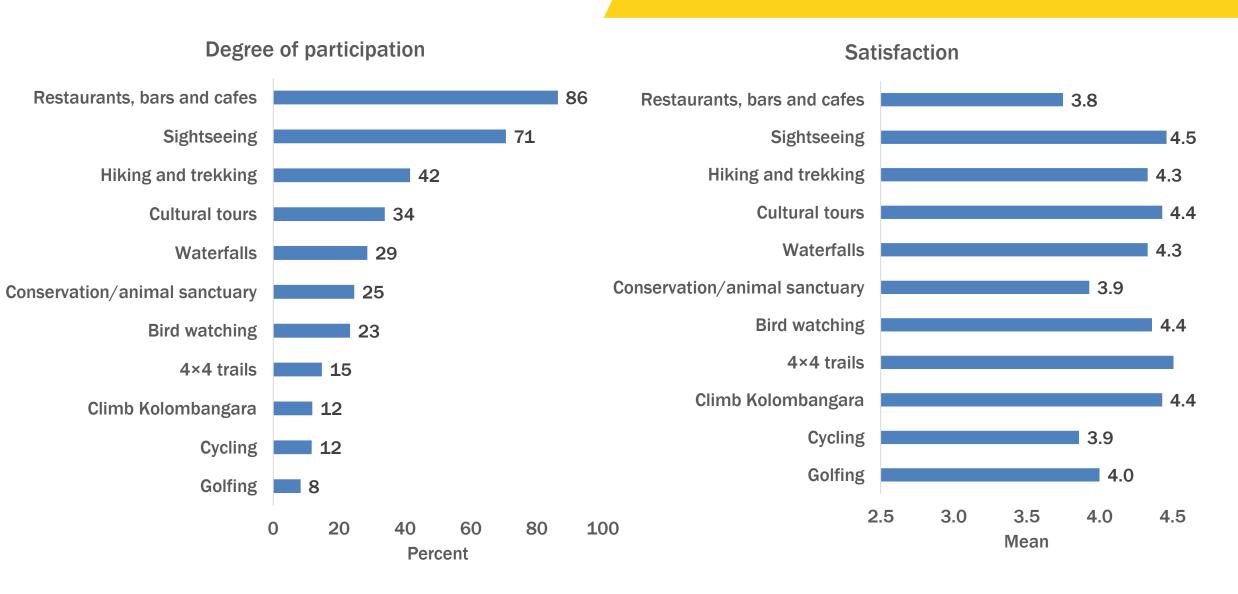

.

#### **Annual Household Income In USD**



# Main Purpose Of Visit



## **Travelling With Whom?**



# **Number Of Companions**



# **Previous Visits (Including Most Recent)**



#### **Provinces Visited**



## **Overall And Provincial Length Of Stay**



## **Airlines Used**



Note: Multiple responses, therefore total does not add up to 100%.

## **Future Intentions**



#### **Choiseul or Isabel visitors**

91% would like to return

93% would recommend the Solomon Islands

## **Expenditure**



#### **How Did You Find Out About The Solomon Islands?**



## **Importance of Information Sources Used For Planning**



#### **How Did You Purchase Your Travel?**



#### **Water Based Activities**



#### **Cultural Interaction Activities**



#### **Land Based Activities and Touring**



## **Shopping**



#### **Satisfaction with the Solomon Islands**



## **Overall Satisfaction**