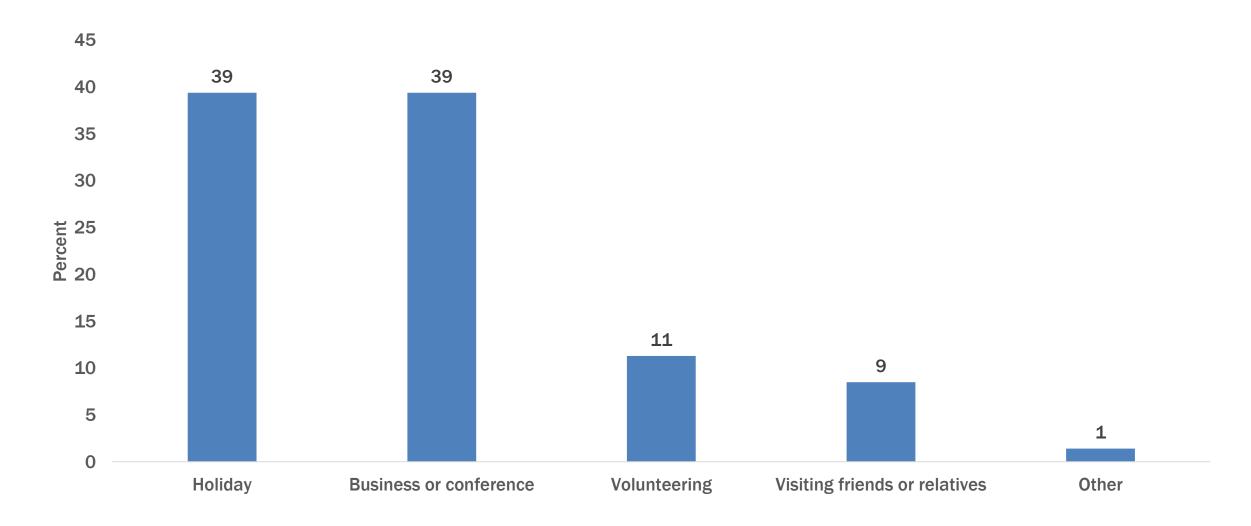

# Solomon Islands International Visitor Survey

Visitors to Choiseul or Isabel (Jan – Dec 2019)











# Visitors (Jan – Dec 2019)



# **Country Of Origin**



Note: Number may not sum to 100% due to rounding.

# **Age Distribution**



## **Highest Qualifications**



Note: Number may not sum to 100% due to rounding.

#### **Annual Household Income In USD**



# Main Purpose Of Visit



## **Travelling With Whom?**



# **Number Of Companions**



# **Previous Visits (Including Most Recent)**



#### **Provinces Visited**



## **Overall And Provincial Length Of Stay**



## **Airlines Used**



Note: Multiple responses, therefore total does not add up to 100%.

## **Future Intentions**



#### **Choiseul or Isabel visitors**

91% would like to return

93% would recommend the Solomon Islands

## **Expenditure**



#### **How Did You Find Out About The Solomon Islands?**



## **Importance of Information Sources Used For Planning**



#### **How Did You Purchase Your Travel?**



#### **Water Based Activities**



#### **Cultural Interaction Activities**



#### **Land Based Activities and Touring**



## **Shopping**



#### **Satisfaction with the Solomon Islands**