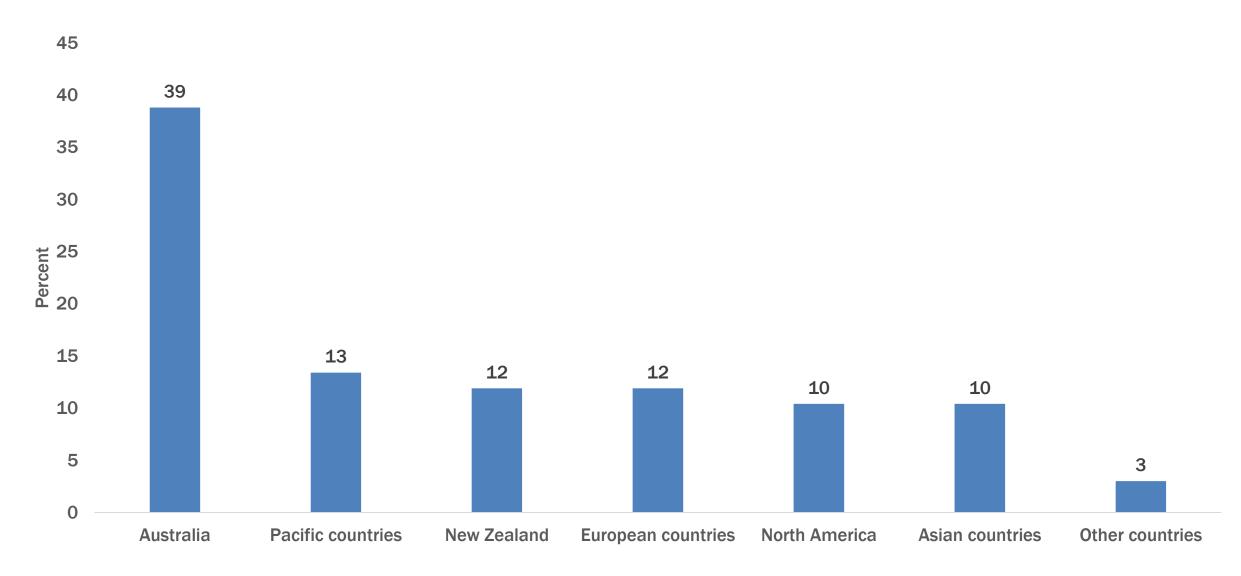

# Solomon Islands International Visitor Survey

Visitors to Choiseul or Isabel (Jan – Dec 2019)











# Visitors (Jan – Dec 2019)



# **Country Of Origin**



Note: Number may not sum to 100% due to rounding.

# **Age Distribution**



## **Highest Qualifications**



Note: Number may not sum to 100% due to rounding.

#### **Annual Household Income In USD**



# Main Purpose Of Visit



## **Travelling With Whom?**



# **Number Of Companions**



# **Previous Visits (Including Most Recent)**



#### **Provinces Visited**



## **Overall And Provincial Length Of Stay**



## **Airlines Used**



Note: Multiple responses, therefore total does not add up to 100%.

## **Future Intentions**



#### **Choiseul or Isabel visitors**

91% would like to return

93% would recommend the Solomon Islands

## **Expenditure**



#### **How Did You Find Out About The Solomon Islands?**



## **Importance of Information Sources Used For Planning**



#### **Ho