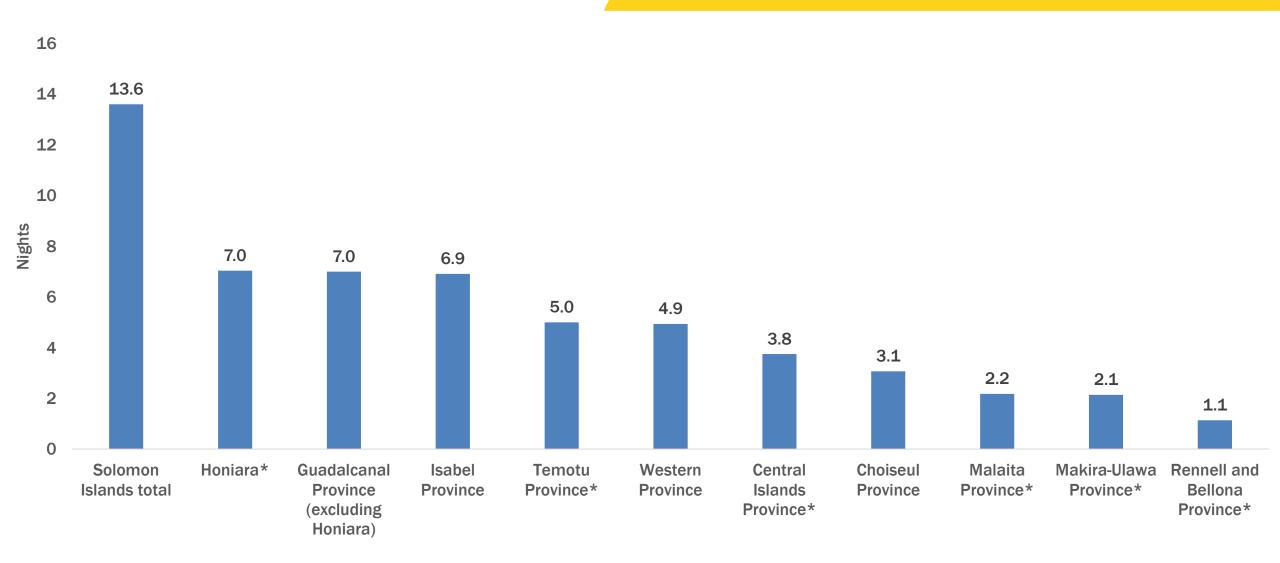

# Solomon Islands International Visitor Survey

Visitors to Choiseul or Isabel (Jan – Dec 2019)











# Visitors (Jan – Dec 2019)



# **Country Of Origin**



Note: Number may not sum to 100% due to rounding.

# **Age Distribution**



## **Highest Qualifications**



Note: Number may not sum to 100% due to rounding.

#### **Annual Household Income In USD**



# Main Purpose Of Visit



## **Travelling With Whom?**



# **Number Of Companions**



# **Previous Visits (Including Most Recent)**



#### **Provinces Visited**



## **Overall And Provincial Length Of Stay**



## **Airlines Used**



Note: Multiple responses, therefore total does not add up to 100%.

## **Future Intentions**



#### **Choiseul or Isabel visitors**

91% would like to return

93% would recommend the Solomon Islands

## **Expenditure**



#### **How Did You Find Out About The Solomon Islands?**



## **Importance of Information Sources Used For Planning**



#### **How Did You Purchase Your Travel?**



#### **Water Based Activities**



#### **Cultural Interaction Activities**



#### **Land Based Activities and Touring**



## **Shopping**



#### **Satisfaction with the Solomon Islands**



## **Overall Satisfaction**