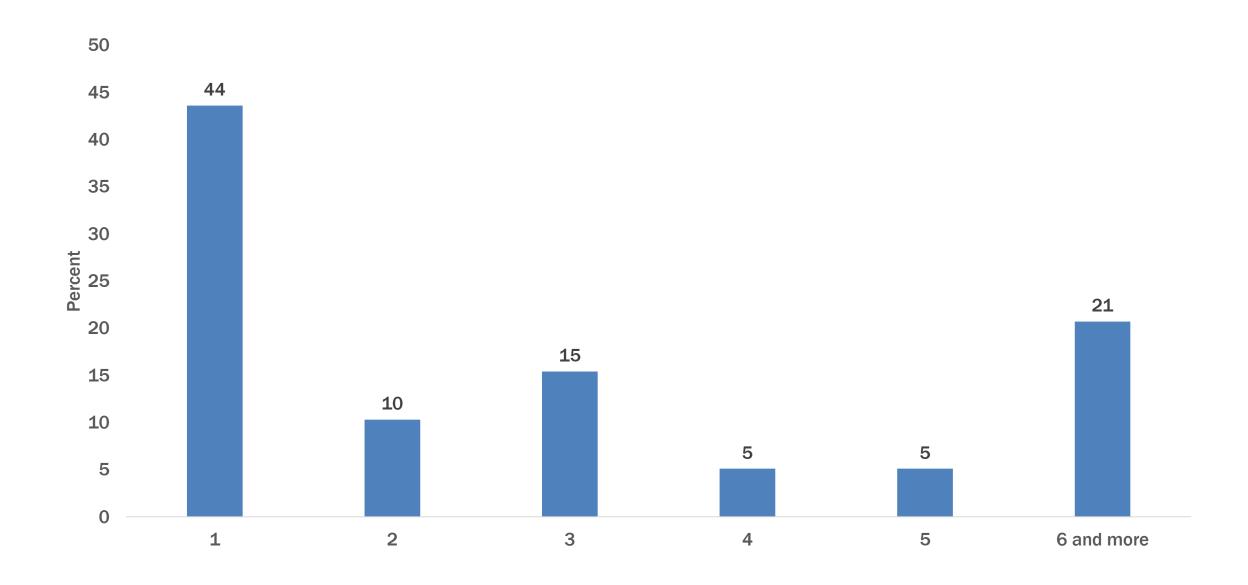

# Solomon Islands International Visitor Survey

Visitors to Choiseul or Isabel (Jan – Dec 2019)











# Visitors (Jan – Dec 2019)



# **Country Of Origin**



Note: Number may not sum to 100% due to rounding.

# **Age Distribution**



## **Highest Qualifications**



Note: Number may not sum to 100% due to rounding.

#### **Annual Household Income In USD**



# Main Purpose Of Visit



## **Travelling With Whom?**



# **Number Of Companions**



# **Previous Visits (Including Most Recent)**



#### **Provinces Visited**



## **Overall And Provincial Length Of Stay**



## **Airlines Used**



Note: Multiple responses, therefore total does not add up to 100%.

## **Future Intentions**



#### **Choiseul or Isabel visitors**

91% would like to return

93% would recommend the Solomon Islands

## **Expenditure**



#### **How Did You Find Out About The Solomon Islands?**



## **Importance of Information Sources Used For Planning**



#### **How Did You Purchase Your Travel?**



#### **Water Based Activities**



#### **Cultural Interaction Activities**



#### **Land Based Activities and Touring**



## **Shopping**



#### **Satisfaction with the Solomon Islands**



## **Overall Satisfaction**