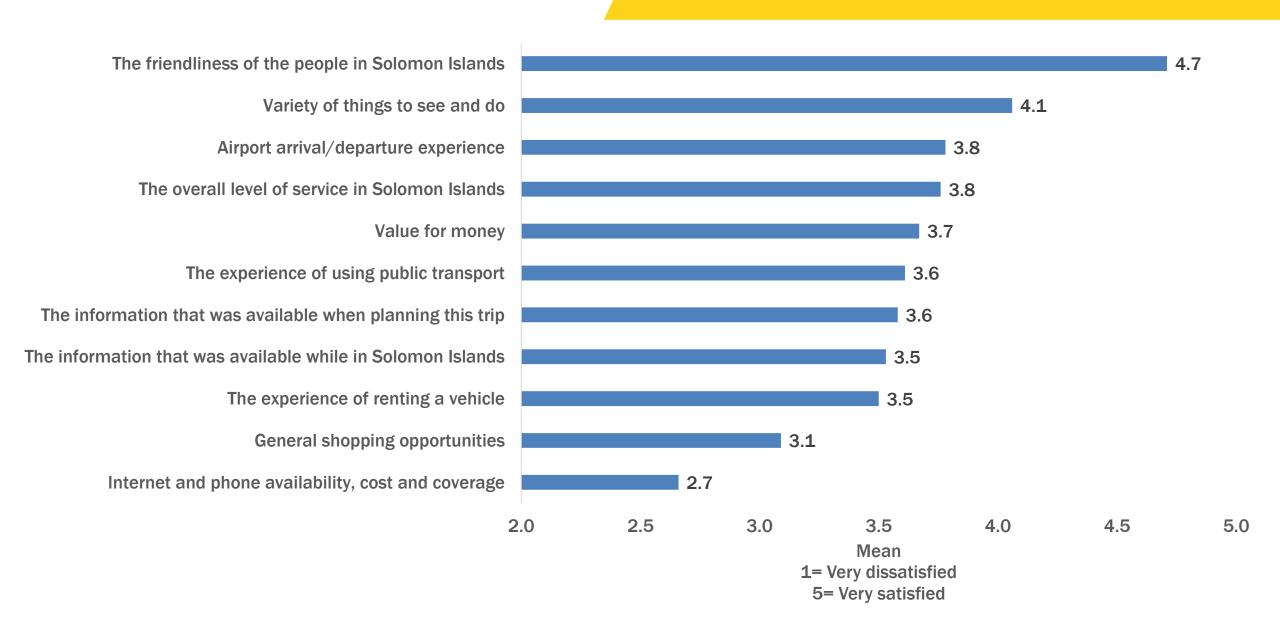

## **Travelling With Whom?**



# **Number Of Companions**



# **Previous Visits (Including Most Recent)**



#### **Provinces Visited**



## **Overall And Provincial Length Of Stay**



## **Airlines Used**



Note: Multiple responses, therefore total does not add up to 100%.

## **Future Intentions**



#### **Choiseul or Isabel visitors**

91% would like to return

93% would recommend the Solomon Islands

## **Expenditure**



#### **How Did You Find Out About The Solomon Islands?**



## **Importance of Information Sources Used For Planning**



#### **How Did You Purchase Your Travel?**



#### **Water Based Activities**



#### **Cultural Interaction Activities**



#### **Land Based Activities and Touring**



## **Shopping**



#### **Satisfaction with the Solomon Islands**



## **Overall Satisfaction**