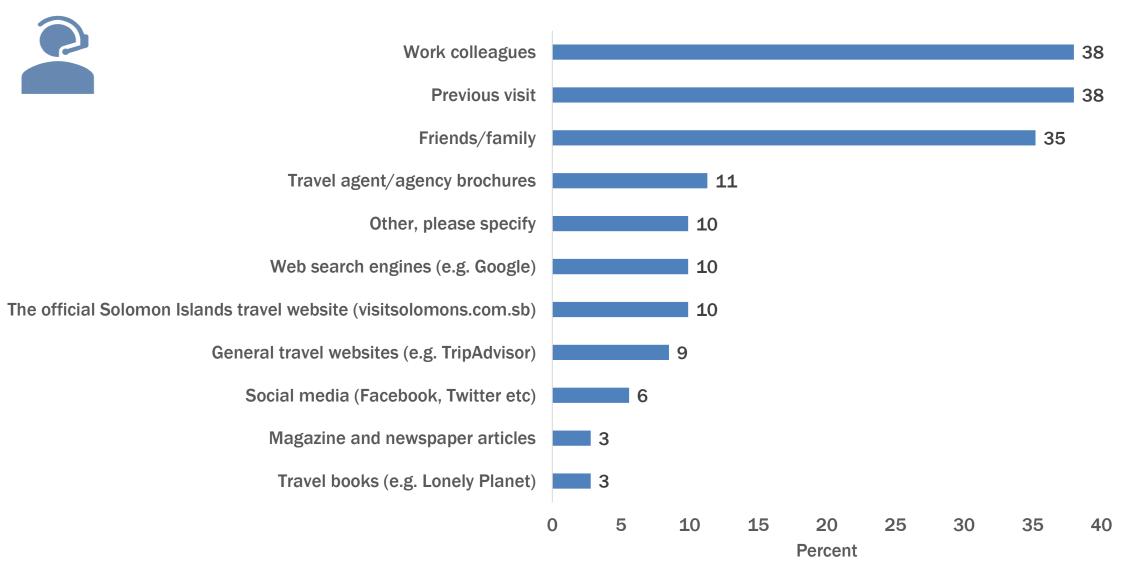

2019)











# Visitors (Jan – Dec 2019)



# **Country Of Origin**



Note: Number may not sum to 100% due to rounding.

# **Age Distribution**



## **Highest Qualifications**



Note: Number may not sum to 100% due to rounding.

#### **Annual Household Income In USD**



# Main Purpose Of Visit



## **Travelling With Whom?**



# **Number Of Companions**



# **Previous Visits (Including Most Recent)**



#### **Provinces Visited**



## **Overall And Provincial Length Of Stay**



## **Airlines Used**



Note: Multiple responses, therefore total does not add up to 100%.

## **Future Intentions**



#### **Choiseul or Isabel visitors**

91% would like to return

93% would recommend the Solomon Islands

## **Expenditure**



#### **How Did You Find Out About The Solomon Islands?**



## **Importance of Information Sources Used For Planning**



#### **How Did You Purchase Your Travel?**



#### **Water Based Activities**



#### **Cultural Interaction Activities**



#### **Land Based Activities and Touring**



## **Shopping**



#### **Satisfaction with the Solomon Islands**



## **Overall Satisfaction**