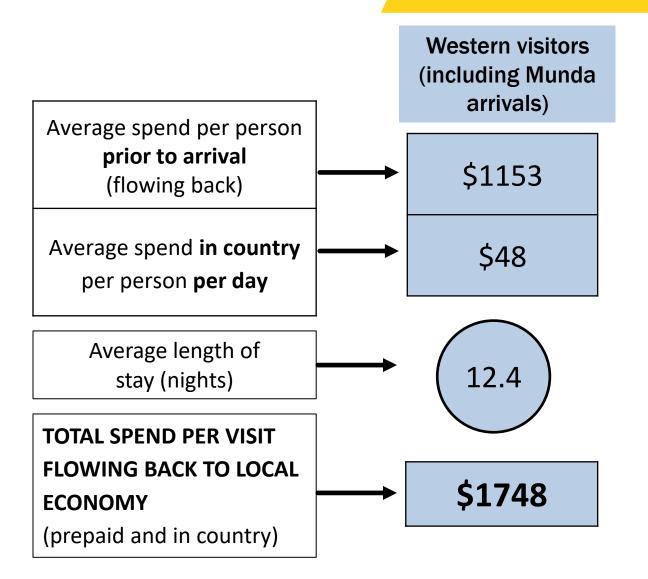

# Solomon Islands International Visitor Survey Western visitors (including Munda arrivals) (Jan – Dec 2019)











## Visitors (Jan – Dec 2019)



Western visitors (including Munda arrivals)

# **Country Of Origin**



# Age Distribution



## **Highest Qualifications**



### Annual Household Income In USD



### Main Purpose Of Visit



### **Travelling With Whom?**



## Number Of Companions



# Previous Visits (Including Most Recent)



### **Provinces Visited**



### **Overall And Provincial Length Of Stay**



### **Airlines Used**



### **Future Intentions**



#### Western visitors (including Munda arrivals)

#### 93% would like to return

90% would recommend the Solomon Islands



### How Did You Find Out About The Solomon Islands?



### **Importance of Information Sources Used For Planning**



#### How Did You Purchase Your Travel?



### Water Based Activities

#### Degree of participation



#### **Satisfaction**



#### **Cultural Interaction Activities**

Degree of participation







### Land Based Activities and Touring

#### Degree of participation



**Satisfaction** 

Shopping

Degree of Participation





### Satisfaction with the Solomon Islands

The friendliness of the people in Solomon Islands Variety of things to see and do The overall level of service in Solomon Islands Airport arrival/departure experience The experience of using public transport The information that was available when planning this trip The experience of renting a vehicle Value