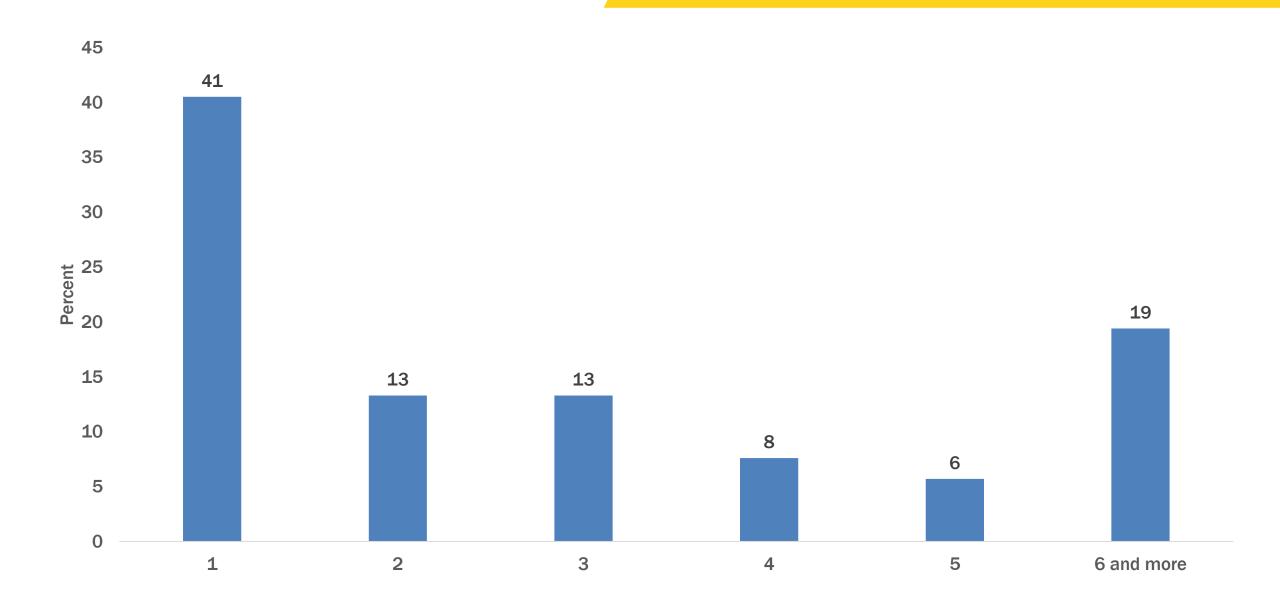

# Solomon Islands International Visitor Survey Western visitors (including Munda arrivals) (Jan – Dec 2019)











## Visitors (Jan – Dec 2019)



Western visitors (including Munda arrivals)

# **Country Of Origin**



# Age Distribution



## **Highest Qualifications**



### Annual Household Income In USD



### Main Purpose Of Visit



### **Travelling With Whom?**



## Number Of Companions



# Previous Visits (Including Most Recent)



### **Provinces Visited**



### **Overall And Provincial Length Of Stay**



### **Airlines Used**



### **Future Intentions**



#### Western visitors (including Munda arrivals)

#### 93% would like to return

90% would recommend the Solomon Islands



### How Did You Find Out About The Solomon Islands?



### **Importance of Information Sources Used For Planning**



#### How Did You Purchase Your Travel?



### Water Based Activities

#### Degree of participation



#### **Satisfaction**



#### **Cultural Interaction Activities**

Degree of participation







### Land Based Activities and Touring

#### Degree of participation



**Satisfaction** 

Shopping

Degree of Participation





### Satisfaction with the Solomon Islands

The fri