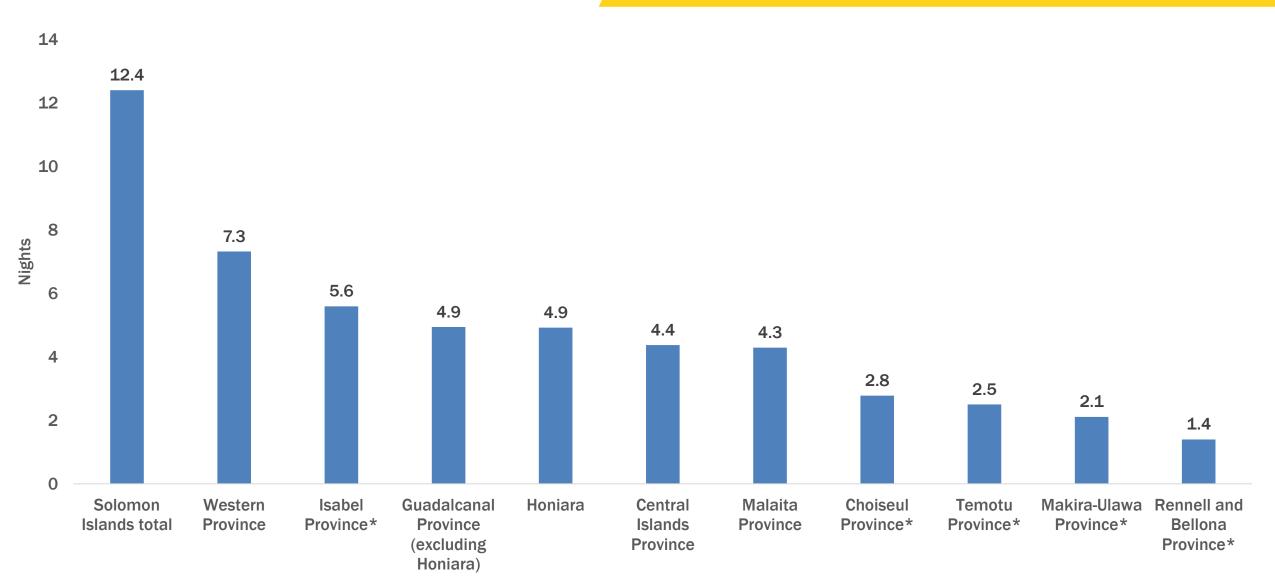

# Solomon Islands International Visitor Survey Western visitors (including Munda arrivals) (Jan – Dec 2019)











## Visitors (Jan – Dec 2019)



Western visitors (including Munda arrivals)

# **Country Of Origin**



# Age Distribution



## **Highest Qualifications**



### Annual Household Income In USD



### Main Purpose Of Visit



### **Travelling With Whom?**



## Number Of Companions



# Previous Visits (Including Most Recent)



### **Provinces Visited**



### **Overall And Provincial Length Of Stay**



### **Airlines Used**



### **Future Intentions**



#### Western visitors (including Munda arrivals)

#### 93% would like to return

90% would recommend the Solomon Islands



### How Did You Find Out About The Solomon Islands?



### **Importance of Information Sources Used For Planning**



#### How Did You Purchase Your Travel?



### Water Based Activities

#### Degree of participation



#### **Satisfaction**



#### **Cultural Interaction Activities**

Degree of participation







### Land Based Activities and Touring

#### Degree of participation



**Satisfaction** 

Shopping

Degree of Participation





### Satisfaction with the Solomon Islands

The friendliness of the people in Solomon Islands Variety of things to see and do The overall level of service in Solomon Islands