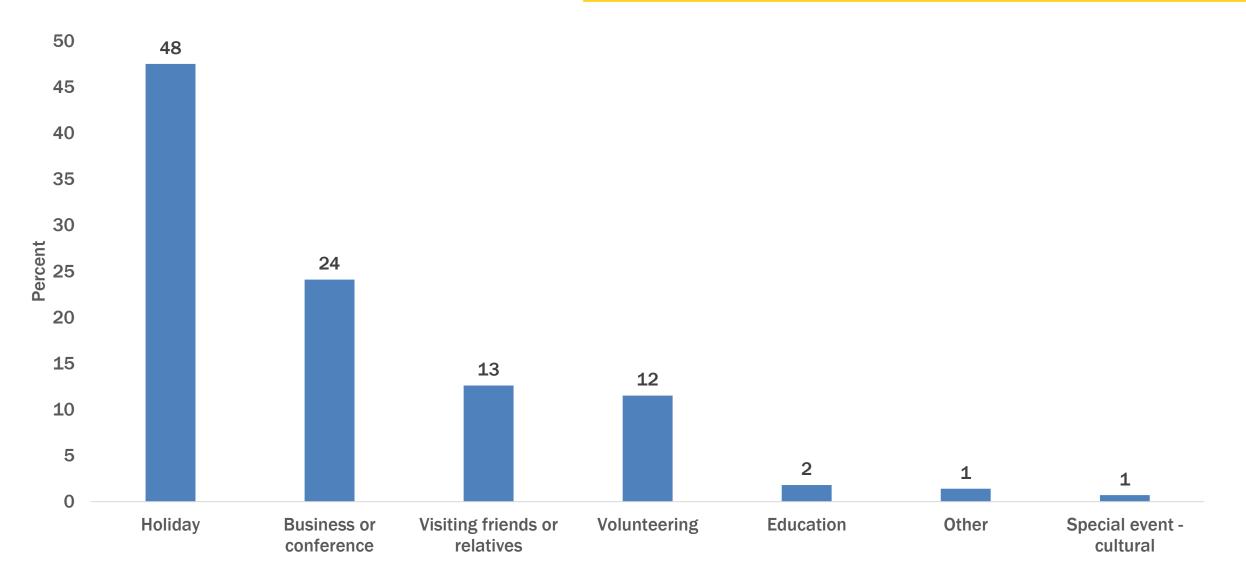

# Solomon Islands International Visitor Survey Western visitors (including Munda arrivals) (Jan – Dec 2019)











## Visitors (Jan – Dec 2019)



Western visitors (including Munda arrivals)

# **Country Of Origin**



# Age Distribution



## **Highest Qualifications**



### Annual Household Income In USD



### Main Purpose Of Visit



### **Travelling With Whom?**



## Number Of Companions



# Previous Visits (Including Most Recent)



### **Provinces Visited**



### **Overall And Provincial Length Of Stay**



### **Airlines Used**



### **Future Intentions**



#### Western visitors (including Munda arrivals)

#### 93% would like to return

90% would recommend the Solomon Islands



### How Did You Find Out About The Solomon Islands?



### **Importance of Information Sources Used For Planning**



#### How Did You Purchase Your Travel?



### Water Based Activities

#### Degree of participation



#### **Satisfaction**



#### **Cultural Interaction Activities**

Degree of participation







### Land Based Activities and Touring

#### Degree of participation



**Satisfaction** 

Shopping

Degree of Participa