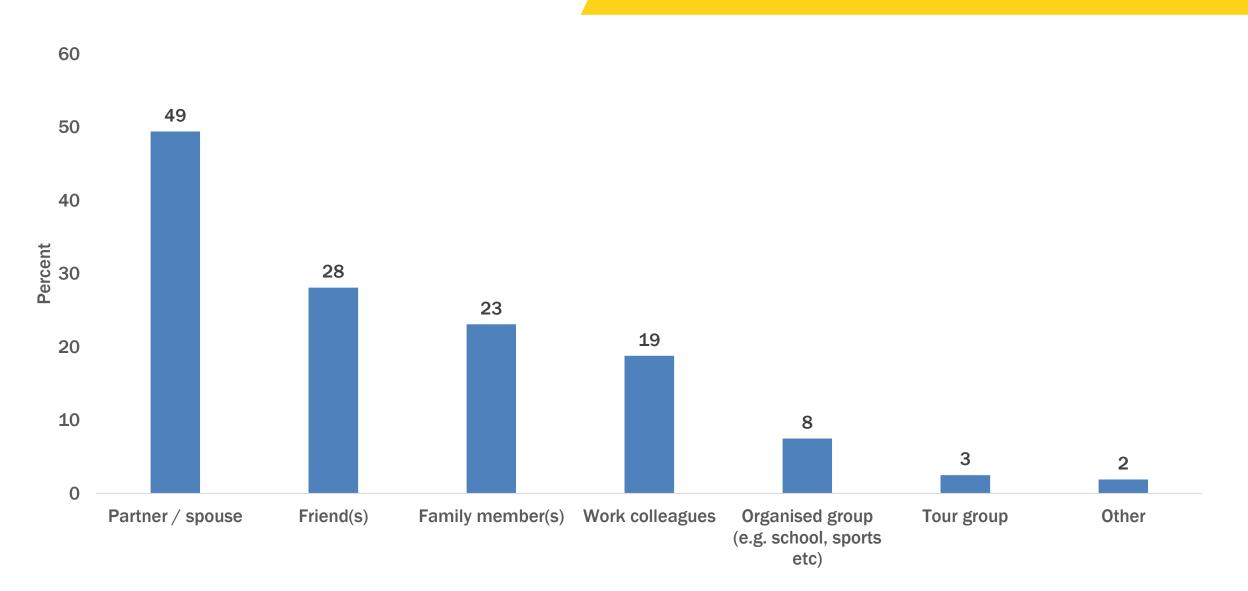

# Solomon Islands International Visitor Survey Western visitors (including Munda arrivals) (Jan – Dec 2019)











## Visitors (Jan – Dec 2019)



Western visitors (including Munda arrivals)

# **Country Of Origin**



# Age Distribution



## **Highest Qualifications**



### Annual Household Income In USD



### Main Purpose Of Visit



### **Travelling With Whom?**



## Number Of Companions



# Previous Visits (Including Most Recent)



### **Provinces Visited**



### **Overall And Provincial Length Of Stay**



### **Airlines Used**



### **Future Intentions**



#### Western visitors (including Munda arrivals)

#### 93% would like to return

90% would recommend the Solomon Islands



### How Did You Find Out About The Solomon Islands?



### **Importance of Information Sources Used For Planning**



#### How Did You Purchase Your Travel?



### Water Based Activities

#### Degree of participation



#### **Satisfaction**



#### **Cultural Interaction Activities**

Degree of participation







### Land Based Activities and Touring

#### Degree of participation



**Satisfaction** 

Shopping

Degree of Participation





### Satisfaction with t