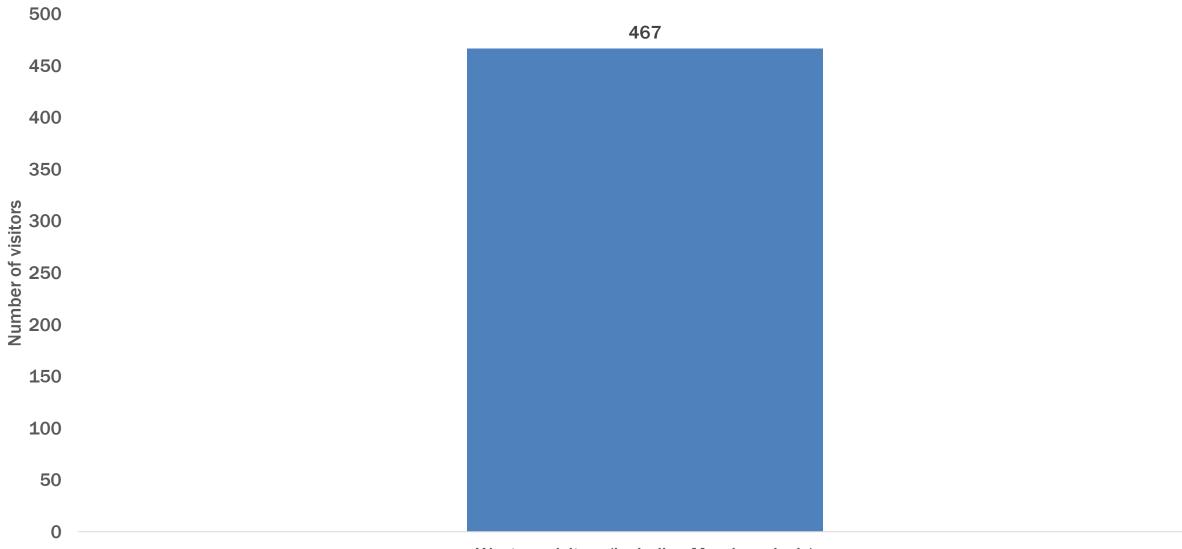

# Solomon Islands International Visitor Survey Western visitors (including Munda arrivals) (Jan – Dec 2019)

## Visitors (Jan – Dec 2019)

Western visitors (including Munda arrivals)