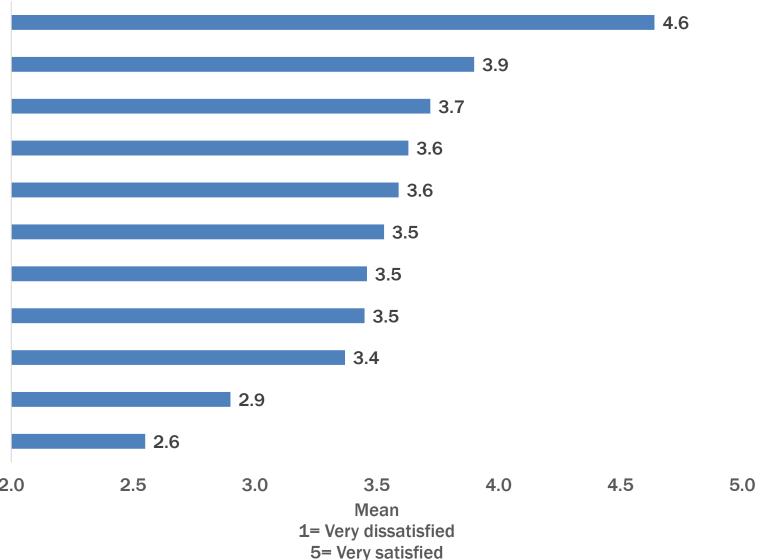

### Satisfaction with the Solomon Islands

The friendliness of the people in Solomon Islands Variety of things to see and do The overall level of service in Solomon Islands Airport arrival/departure experience The experience of using public transport The information that was available when planning this trip The experience of renting a vehicle Value for money The information that was available while in Solomon Islands **General shopping opportunities** Internet and phone availability, cost and coverage 2.0