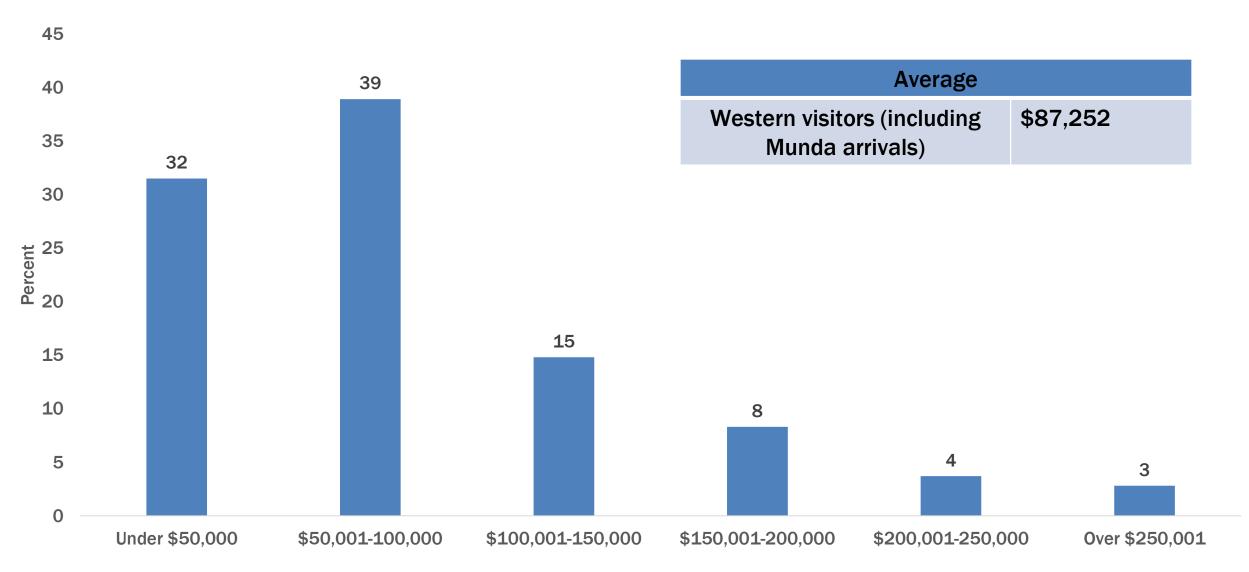

# Solomon Islands International Visitor Survey Western visitors (including Munda arrivals) (Jan – Dec 2019)











## Visitors (Jan – Dec 2019)



Western visitors (including Munda arrivals)

# **Country Of Origin**



# Age Distribution



## **Highest Qualifications**



### Annual Household Income In USD



### Main Purpose Of Visit



### **Travelling With Whom?**



## Number Of Companions



# Previous Visits (Including Most Recent)



### **Provinces Visited**



### **Overall And Provincial Length Of Stay**



### **Airlines Used**



### **Future Intentions**



#### Western visitors (including Munda arrivals)

#### 93% would like to return

90% would recommend the Solomon Islands



### How Did You Find Out About The Solomon Islands?



### **Importance of Information Sources Used For Planning**



#### How Did You Purchase Your Travel?



### Water Based Activities

#### Degree of participation



#### **Satisfaction**



#### **Cultural Interaction Activities**

Degree of participation







### Land Based Activities and Touring

#### Degree of participation



**Satisfaction**