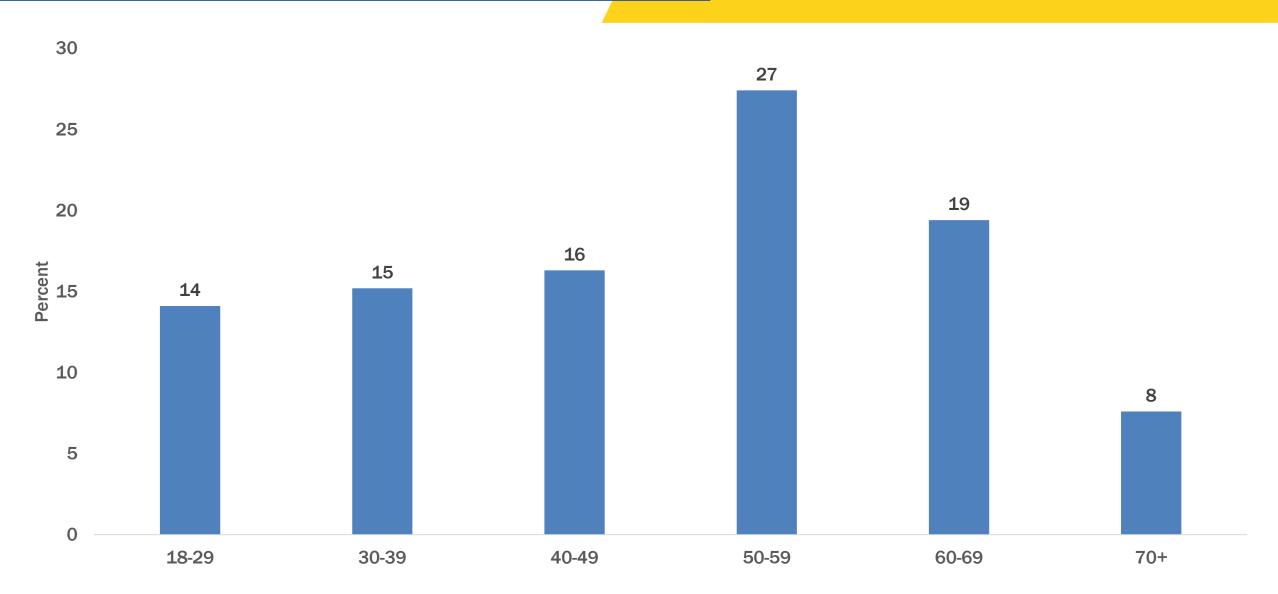

# Solomon Islands International Visitor Survey Western visitors (including Munda arrivals) (Jan – Dec 2019)











## Visitors (Jan – Dec 2019)



Western visitors (including Munda arrivals)

# **Country Of Origin**



# Age Distribution



## **Highest Qualifications**



### Annual Household Income In USD



### Main Purpose Of Visit



### **Travelling With Whom?**



## Number Of Companions



# Previous Visits (Including Most Recent)



### **Provinces Visited**



### **Overall And Provincial Length Of Stay**



### **Airlines Used**



### **Future Intentions**



#### Western visitors (including Munda arrivals)

#### 93% would like to return

90% would recommend the Solomon Islands



### How Did You Find Out About The Solomon Islands?



### **Importance of Information Sources Used For Planning**



#### How Did You Purchase Your Travel?



### Water Based Activities

#### Degree of participation



#### **Satisfaction**



#### **Cultural Interaction Activities**

Degree of participation







### Land Based Acti