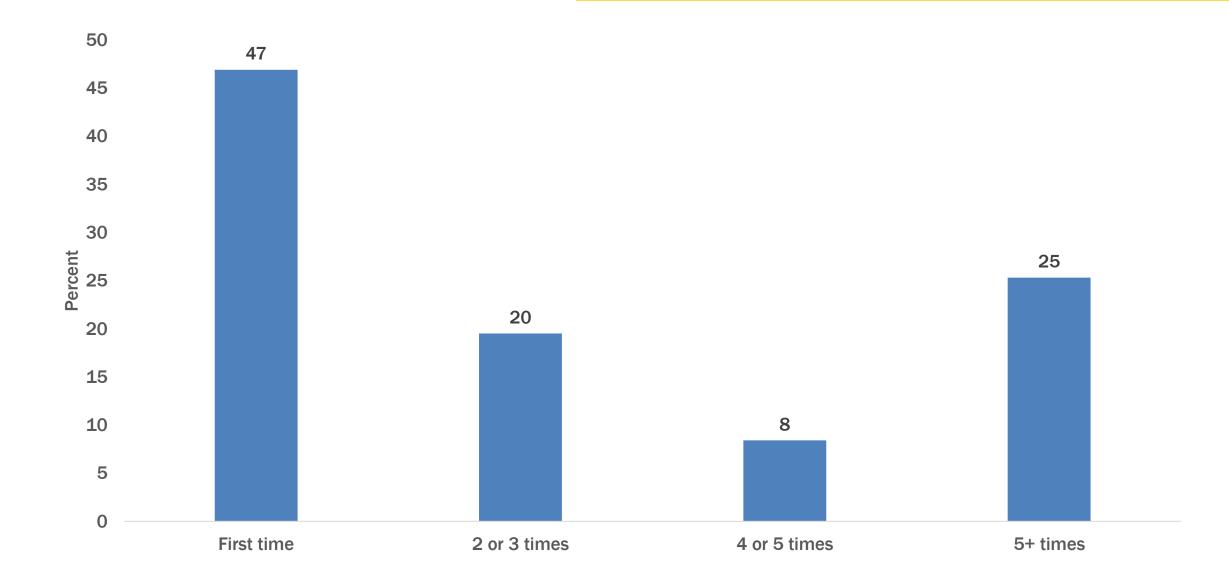

# Solomon Islands International Visitor Survey Western visitors (including Munda arrivals) (Jan – Dec 2019)











## Visitors (Jan – Dec 2019)



Western visitors (including Munda arrivals)

# **Country Of Origin**



# Age Distribution



## **Highest Qualifications**



### Annual Household Income In USD



### Main Purpose Of Visit



### **Travelling With Whom?**



## Number Of Companions



# Previous Visits (Including Most Recent)



### **Provinces Visited**



### **Overall And Provincial Length Of Stay**



### **Airlines Used**



### **Future Intentions**



#### Western visitors (including Munda arrivals)

#### 93% would like to return

90% would recommend the Solomon Islands



### How Did You Find Out About The Solomon Islands?



### **Importance of Information Sources Used For Planning**



#### How Did You Purchase Your Travel?



### Water Based Activities

#### Degree of participation



#### **Satisfaction**



#### **Cultural Interaction Activities**

Degree of participation







### Land Based Activities and Touring

#### Degree of participation



**Satisfaction** 

Shopping

Degree of Participation





### Satisfaction with the Solomon Islands

The friendliness of the people in Solomon Islands Va