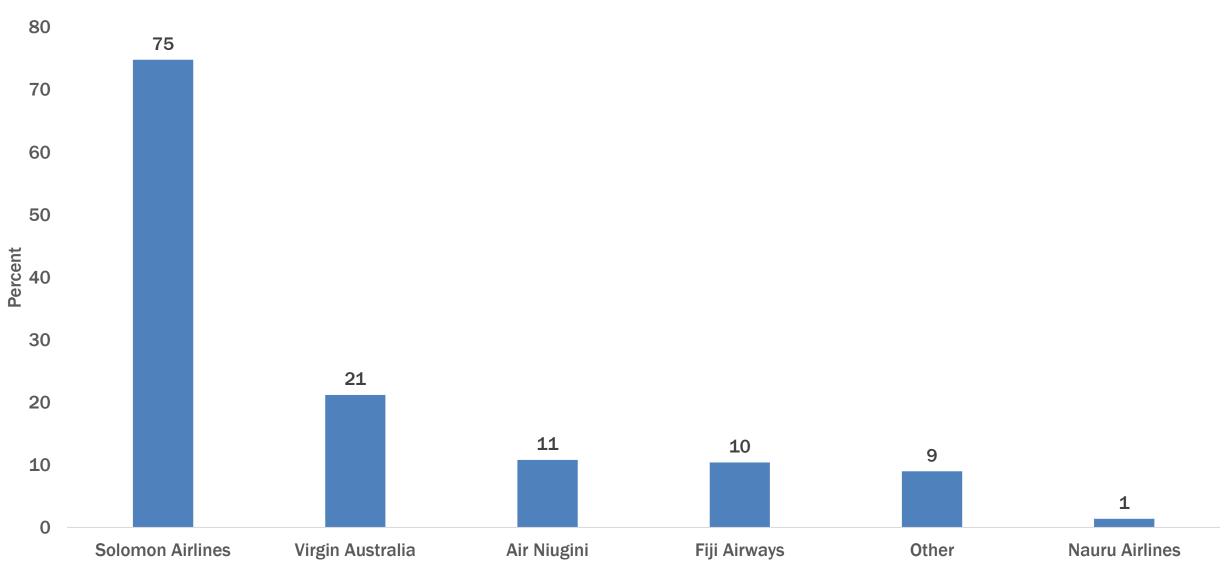

# Solomon Islands International Visitor Survey Western visitors (including Munda arrivals) (Jan – Dec 2019)











## Visitors (Jan – Dec 2019)



Western visitors (including Munda arrivals)

# **Country Of Origin**



# Age Distribution



## **Highest Qualifications**



### Annual Household Income In USD



### Main Purpose Of Visit



### **Travelling With Whom?**



## Number Of Companions



# Previous Visits (Including Most Recent)



### **Provinces Visited**



### **Overall And Provincial Length Of Stay**



### **Airlines Used**



### **Future Intentions**



#### Western visitors (including Munda arrivals)

#### 93% would like to return

90% would recommend the Solomon Islands



### How Did You Find Out About The Solomon Islands?



### **Importance of Information Sources Used For Planning**



#### How Did You Purchase Your Travel?



### Water Based Activities

#### Degree of participation



#### **Satisfaction**



#### **Cultural Interaction Activities**

Degree of participation







### Land Based Activities and Touring

#### Degree of participation



**Satisfaction** 

Shopping

Degree of Participation





### Satisfaction with the Solomon Islands

The friendliness of the people in Solomon Islands Variety of things to see and do The overall level of service in Solomon Islands Airport arrival/departure