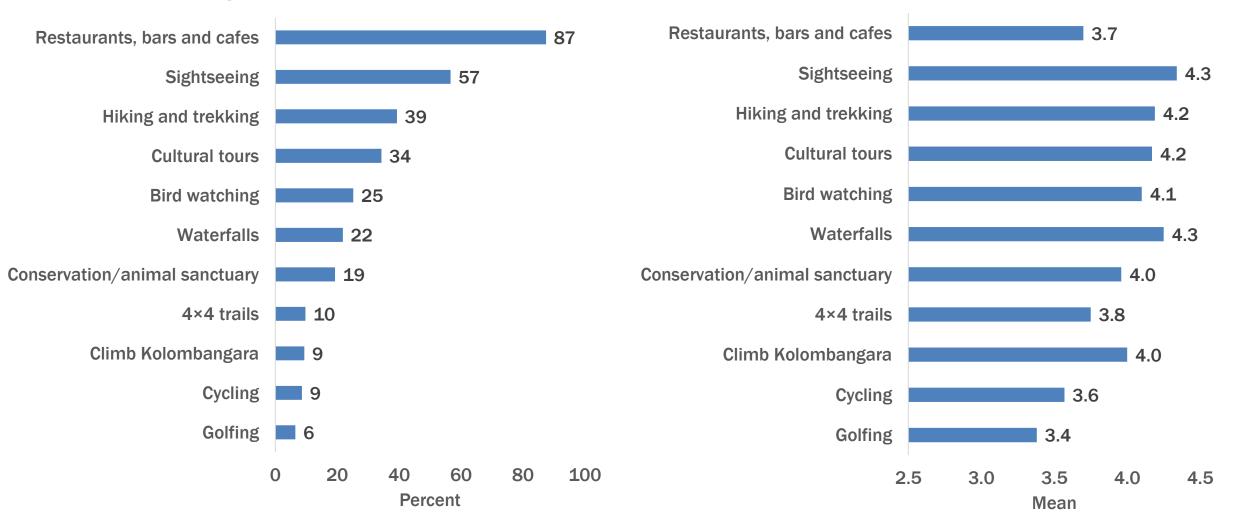

### Land Based Activities and Touring

#### Degree of participation

**Satisfaction** 

Shopping

Degree of Participation