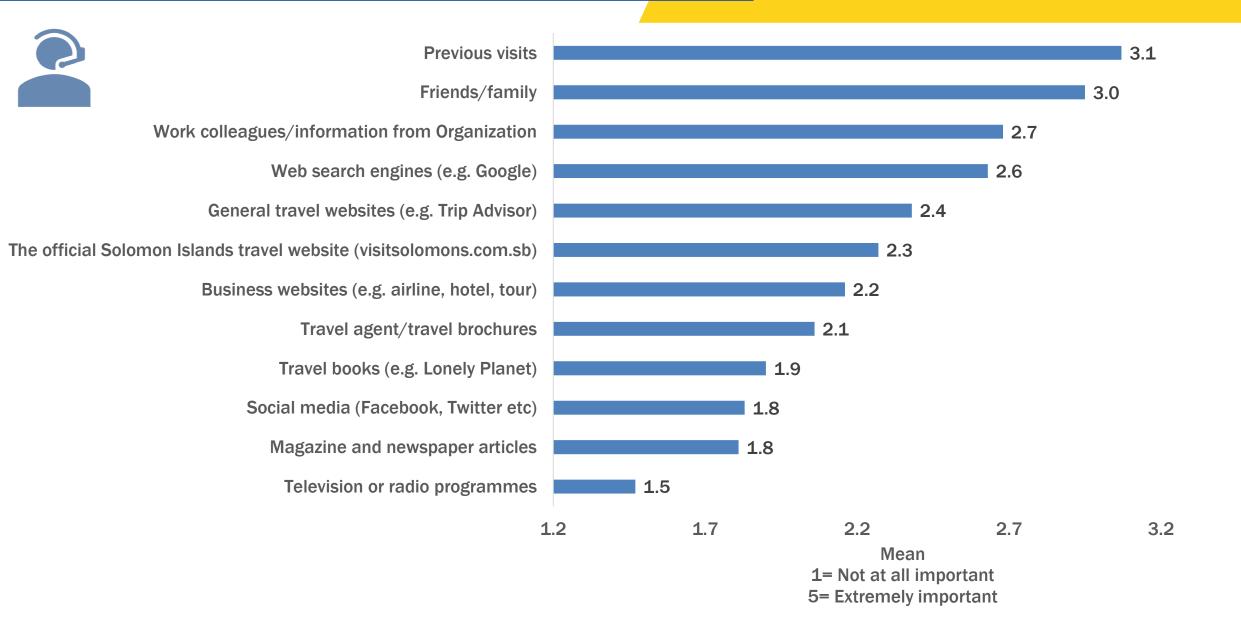

rnational Visitor Survey Western visitors (including Munda arrivals) (Jan – Dec 2019)











## Visitors (Jan – Dec 2019)



Western visitors (including Munda arrivals)

# **Country Of Origin**



# Age Distribution



## **Highest Qualifications**



### Annual Household Income In USD



### Main Purpose Of Visit



### **Travelling With Whom?**



## Number Of Companions



# Previous Visits (Including Most Recent)



### **Provinces Visited**



### **Overall And Provincial Length Of Stay**



### **Airlines Used**



### **Future Intentions**



#### Western visitors (including Munda arrivals)

#### 93% would like to return

90% would recommend the Solomon Islands



### How Did You Find Out About The Solomon Islands?



### **Importance of Information Sources Used For Planning**



#### How Did You Purchase Your Travel?



### Water Based Activities

#### Degree of participation



#### **Satisfaction**



#### **Cultural Interaction Activities**

Degree of participation







### Land Based Activities and Touring

#### Degree of participation



**Satisfaction** 

Shopping

Degree of Participation





### Satisfaction with the Solomon Islands

The friendliness of the people in Solomon Islands Variety of things to see and do The overall level of service in Solomon Islands Airport arrival/departure experience The experience of using public transport The information that was available when planning this trip The experience of renting a vehicle Value for money The information that was available while in Solomon Islands **General shopping opportunities** Internet and