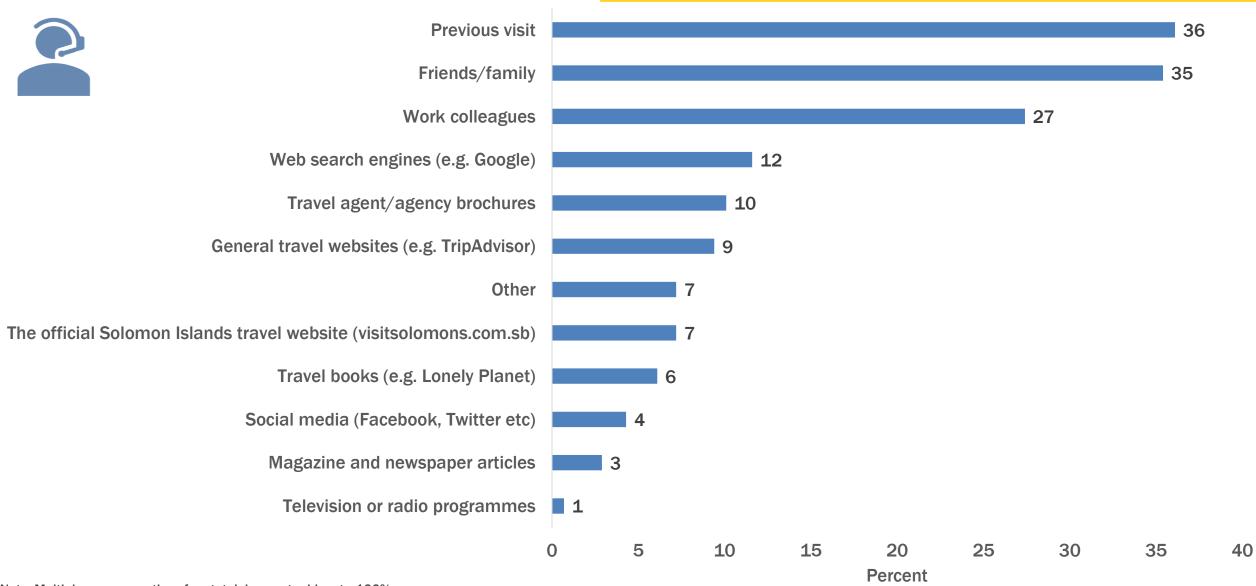

# Solomon Islands International Visitor Survey Western visitors (including Munda arrivals) (Jan – Dec 2019)











## Visitors (Jan – Dec 2019)



Western visitors (including Munda arrivals)

# **Country Of Origin**



# Age Distribution



## **Highest Qualifications**



### Annual Household Income In USD



### Main Purpose Of Visit



### **Travelling With Whom?**



## Number Of Companions



# Previous Visits (Including Most Recent)



### **Provinces Visited**



### **Overall And Provincial Length Of Stay**



### **Airlines Used**



### **Future Intentions**



#### Western visitors (including Munda arrivals)

#### 93% would like to return

90% would recommend the Solomon Islands



### How Did You Find Out About The Solomon Islands?



### **Importance of Information Sources Used For Planning**



#### How Did You Purchase Your Travel?



### Water Based Activities

#### Degree of participation



#### **Satisfaction**



#### **Cultural Interaction Activities**

Degree of participation







### Land Based Activities and Touring

#### Degree of participation



**Satisfaction** 

Shopping

Degree of Participation





### Satisfaction with the Solomon Islands

The friendliness of the people in Solomon Islands Variety of things to see and do The overall level of service in Solomon Islands Airport arrival/departure experience The experience of using public transport The information that was available when planning this trip The experience of renting a vehicle Value for money The information that was available while in