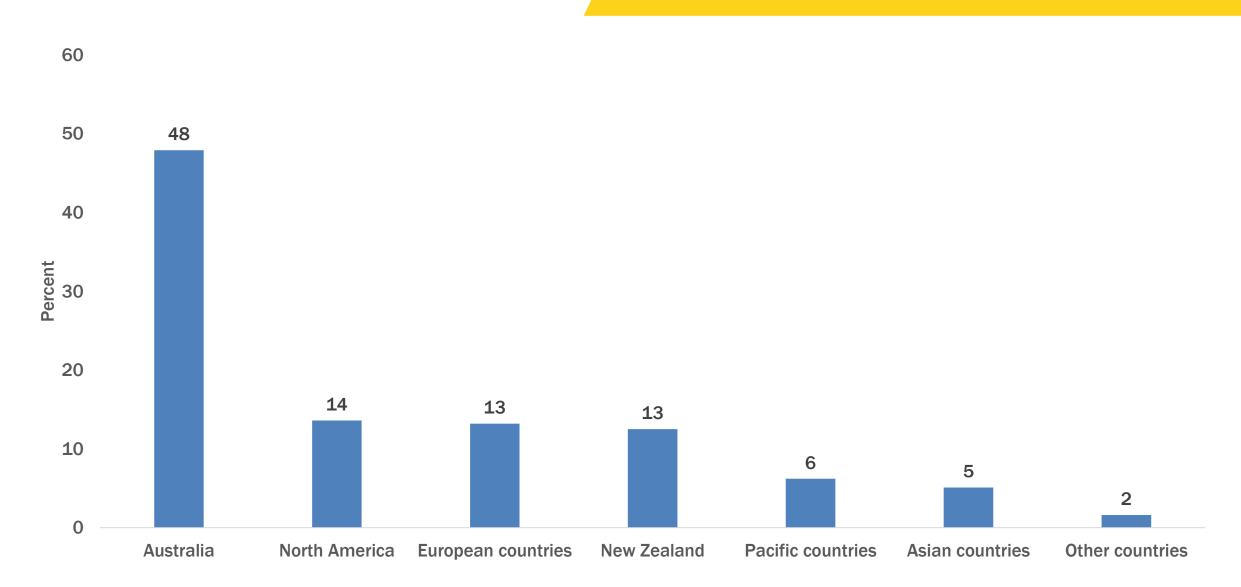

# Solomon Islands International Visitor Survey Western visitors (including Munda arrivals) (Jan – Dec 2019)











## Visitors (Jan – Dec 2019)



Western visitors (including Munda arrivals)

# **Country Of Origin**



# Age Distribution



## **Highest Qualifications**



### Annual Household Income In USD



### Main Purpose Of Visit



### **Travelling With Whom?**



## Number Of Companions



# Previous Visits (Including Most Recent)



### **Provinces Visited**



### **Overall And Provincial Length Of Stay**



### **Airlines Used**



### **Future Intentions**



#### Western visitors (including Munda arrivals)

#### 93% would like to return

90% would recommend the Solomon Islands



### How Did You Find Out About The Solomon Islands?



### **Importance of Information Sources Used For Planning**



#### How Did You Purchase Your Travel?



### Water Based Activities

#### Degree of participation



#### **Satisfaction**



#### **Cultural Interaction Activities**

Degree of participation