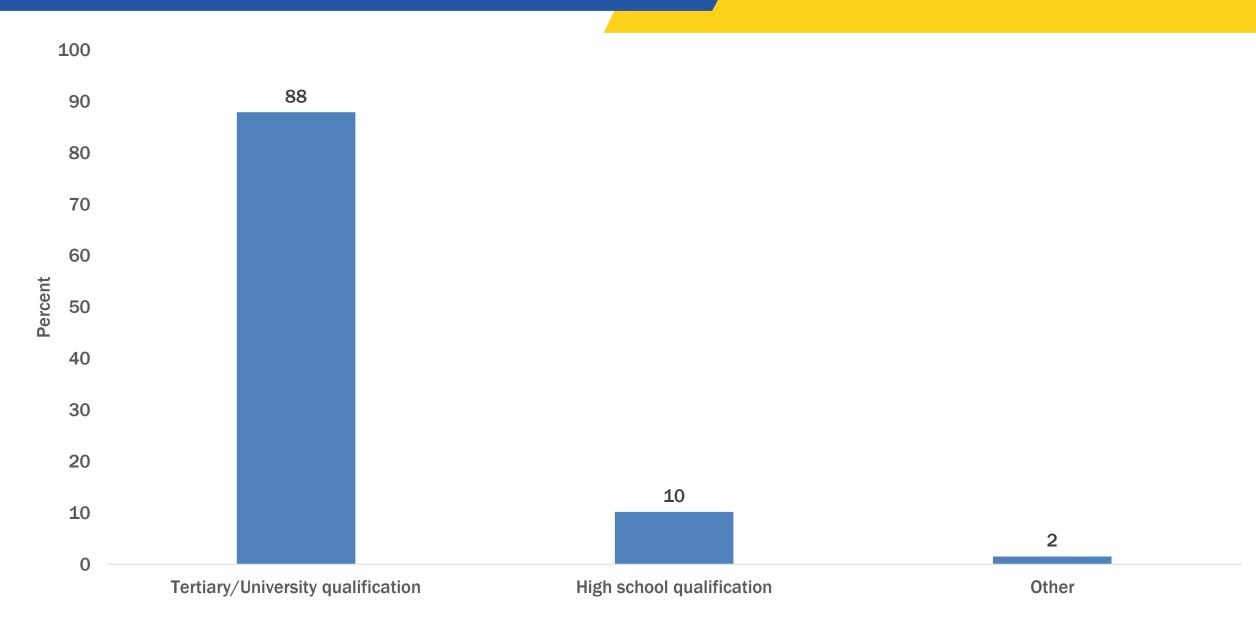

# Solomon Islands International Visitor Survey Western visitors (including Munda arrivals) (Jan – Dec 2019)











## Visitors (Jan – Dec 2019)



Western visitors (including Munda arrivals)

# **Country Of Origin**



# Age Distribution



## **Highest Qualifications**



### Annual Household Income In USD



### Main Purpose Of Visit



### **Travelling With Whom?**



## Number Of Companions



# Previous Visits (Including Most Recent)



### **Provinces Visited**



### **Overall And Provincial Length Of Stay**



### **Airlines Used**



### **Future Intentions**



#### Western visitors (including Munda arrivals)

#### 93% would like to return

90% would recommend the Solomon Islands



### How Did You Find Out About The Solomon Islands?



### **Importance of Information Sources Used For Planning**



#### How Did You Purchase Your Travel?



### Water Based Activities

#### Degree of participation



#### **Satisfaction**



#### **Cultural Interaction Activities**

Degree of participation







### Land Based Activities and Touring

#### Degree o