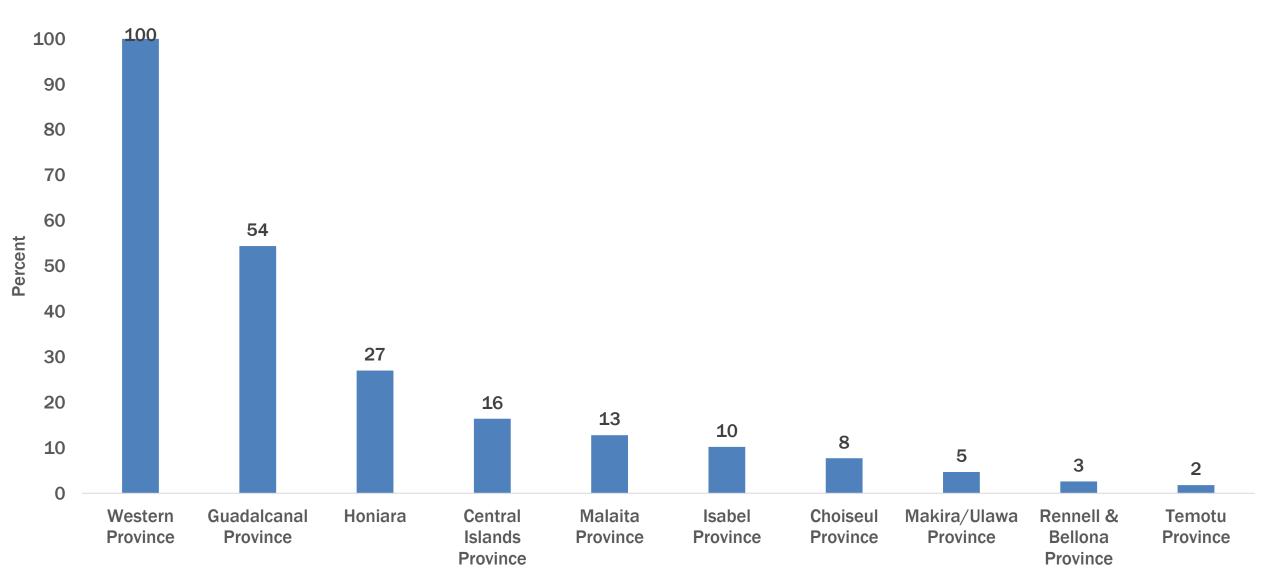

# Solomon Islands International Visitor Survey Western visitors (including Munda arrivals) (Jan – Dec 2019)











## Visitors (Jan – Dec 2019)



Western visitors (including Munda arrivals)

# **Country Of Origin**



# Age Distribution



## **Highest Qualifications**



### Annual Household Income In USD



### Main Purpose Of Visit



### **Travelling With Whom?**



## Number Of Companions



# Previous Visits (Including Most Recent)



### **Provinces Visited**



### **Overall And Provincial Length Of Stay**



### **Airlines Used**



### **Future Intentions**



#### Western visitors (including Munda arrivals)

#### 93% would like to return

90% would recommend the Solomon Islands



### How Did You Find Out About The Solomon Islands?



### **Importance of Information Sources Used For Planning**



#### How Did You Purchase Your Travel?



### Water Based Activities

#### Degree of participation



#### **Satisfaction**



#### **Cultural Interaction Activities**

Degree of participation







### Land Based Activities and Touring

#### Degree of participation



**Satisfaction** 

Shopping

Degree of Participation





### Satisfaction with the Solomon Islands

The friendliness of the people in Solomon Islands Variety of things to see and do